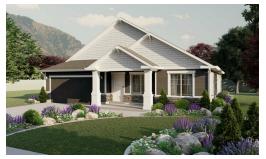

## Lyndhurst

3 Elevations Available

1,626 Total Sq.Ft.

3 Bedrooms

2 Bathrooms

2 - 3 Car Garage

A traditional home with a modern layout perfect for you and your family, The Lyndhurst is easy to call home. With 3 beds and 2 baths, an open-concept main living space. Enter in to find a charming front living room to greet you in and take a few steps into a hallway towards the bedrooms and bath. A spacious family room opens to the kitchen and the dining features large windows for plenty of natural light into your home. A large walk-in pantry and island in the kitchen provide you with the perfect space for prepping and cooking for family meals spent together at the dining table. Find the owner's suite near the great room with a spacious owner's bath and walk-in closet, which you'll enjoy most.

Craftsman Farmhouse Traditional w/Stucco