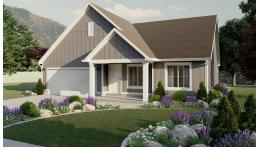

## Lyndhurst

3 Elevations Available

1,626 Total Sq.Ft.

3 Bedrooms

2 Bathrooms

2 - 3 Car Garage

A traditional home with a modern layout perfect for you and your family, The Lyndhurst is easy to call home. With 3 beds and 2 baths, an open-concept main living space. Enter in to find a charming front living room to greet you in and take a few steps into a hallway towards the bedrooms and bath. A spacious family room opens to the kitchen and the dining features large windows for plenty of natural light into your home. A large walk-in pantry and island in the kitchen provide you with the perfect space for prepping and cooking for family meals spent together at the dining table. Find the owner's suite near the great room with a spacious owner's bath and walk-in closet, which you'll enjoy most.

Craftsman Farmhouse Traditional w/Stucco