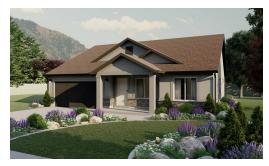

## Lyndhurst

3 Elevations Available

1,626 Total Sq.Ft.

3 Bedrooms

2 Bathrooms

2 - 3 Car Garage

A traditional home with a modern layout perfect for you and your family, The Lyndhurst is easy to call home. With 3 beds and 2 baths, an open-concept main living space. Enter in to find a charming front living room to greet you in and take a few steps into a hallway towards the bedrooms and bath. A spacious family room opens to the kitchen and the dining features large windows for plenty of natural light into your home. A large walk-in pantry and island in the kitchen provide you with the perfect space for prepping and cooking for family meals spent together at the dining table. Find the owner's suite near the great room with a spacious owner's bath and walk-in closet, which you'll enjoy most.

Craftsman Farmhouse Traditional w/Stucco