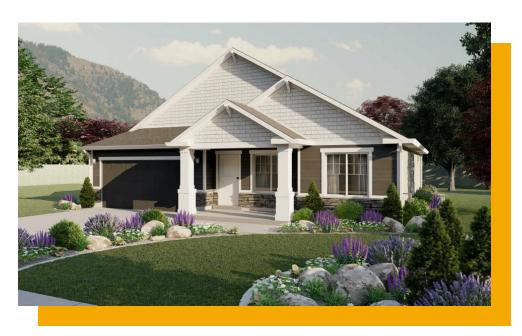

## Lyndhurst

3 Elevations Available

1,626 Total Sq.Ft.

3 Bedrooms

2 Bathrooms

2 - 3 Car Garage

A traditional home with a modern layout perfect for you and your family, The Lyndhurst is easy to call home. With 3 beds and 2 baths, an open-concept main living space. Enter in to find a charming front living room to greet you in and take a few steps into a hallway towards the bedrooms and bath. A spacious family room opens to the kitchen and the dining features large windows for plenty of natural light into your home. A large walk-in pantry and island in the kitchen provide you with the perfect space for prepping and cooking for family meals spent together at the dining table. Find the owner's suite near the great room with a spacious owner's bath and walk-in closet, which you'll enjoy most.

Craftsman Farmhouse Traditional w/Stucco