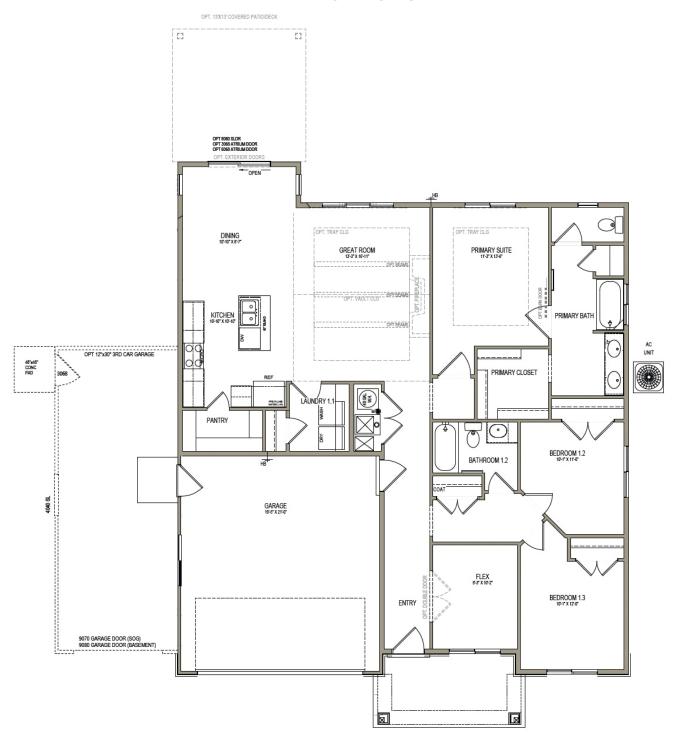

me with a modern layout perfect for you and your family, The Lyndhurst is easy to call home. With 3 beds and 2 baths, an open-concept main living space. Enter in to find a charming front living room to greet you in and take a few steps into a hallway towards the bedrooms and bath. A spacious family room opens to the kitchen and the dining features large windows for plenty of natural light into your home. A large walk-in pantry and island in the kitchen provide you with the perfect space for prepping and cooking for family meals spent together at the dining table. Find the owner's suite near the great room with a spacious owner's bath and walk-in closet, which you'll enjoy most.







Craftsman Farmhouse Traditional w/Stucco



## www.visionaryhomes.com

## **MAIN LEVEL - SLAB ON GRADE**