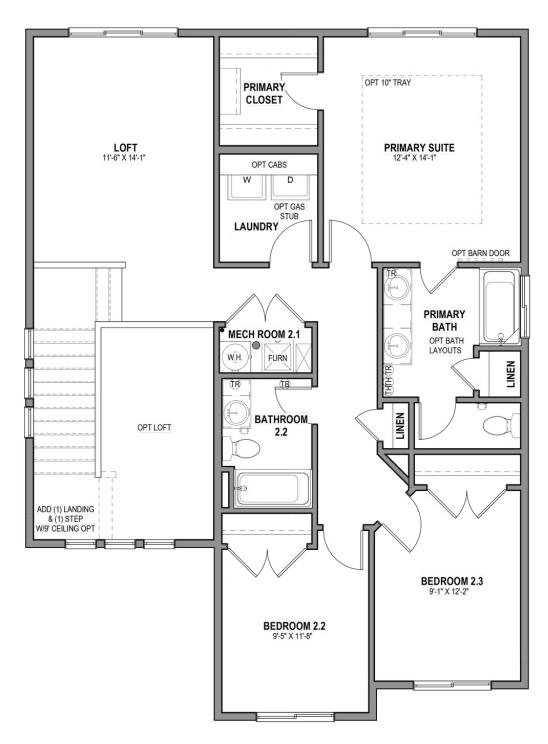

The Madison floor plan features 3 bedrooms and 2.5 bathrooms with an open-concept main living area and large windows that provide plenty of natural light. A walk-in pantry in the kitchen offers lots of space for kitchen essentials and food. Step upstairs to discover a loft area with a view of the main floor, which creates an open and airy feel to the home. And embrace ultimate relaxation in your primary suite with a walk-in closet and ensuite bathroom. This beautiful floor plan also features a mud room adjoining the garage, perfect for organizing shoes, bags, and coats to make every trip outside easy, and every trip home that much more welcoming.

#### **UPPER LEVEL**