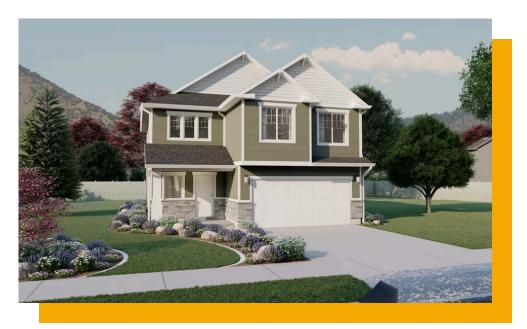

# **Madison**

3 Elevations Available

**1**,873 Total Sq.Ft.

1,873 Finished Sq.Ft.

No Basement

3 - 4 Bedrooms

2.5 Bathrooms

2 - 3 Car Garage

The Madison floor plan features 3 bedrooms and 2.5 bathrooms with an open-concept main living area and large windows that provide plenty of natural light. A walk-in pantry in the kitchen offers lots of space for kitchen essentials and food. Step upstairs to discover a loft area with a view of the main floor, which creates an open and airy feel to the home. And embrace ultimate relaxation in your primary suite with a walk-in closet and ensuite bathroom. This beautiful floor plan also features a mud room adjoining the garage, perfect for organizing shoes, bags, and coats to make every trip outside easy, and every trip home that much more welcoming.