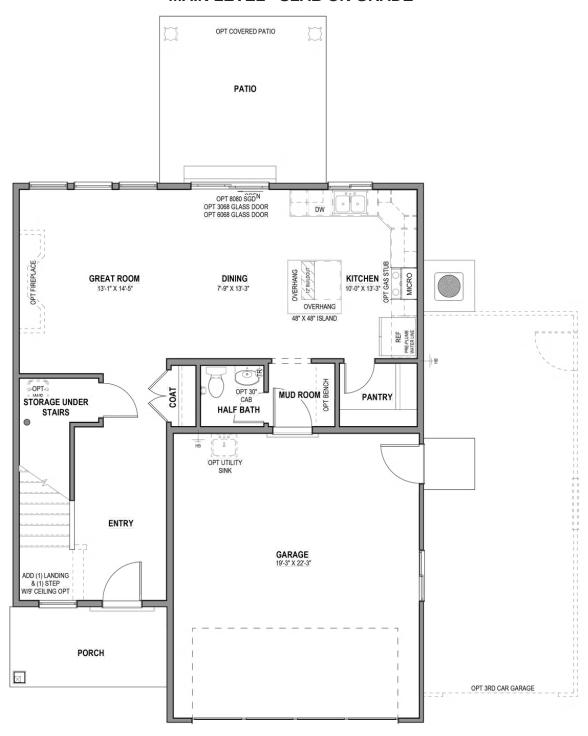

The Madison floor plan features 3 bedrooms and 2.5 bathrooms with an open-concept main living area and large windows that provide plenty of natural light. A walk-in pantry in the kitchen offers lots of space for kitchen essentials and food. Step upstairs to discover a loft area with a view of the main floor, which creates an open and airy feel to the home. And embrace ultimate relaxation in your primary suite with a walk-in closet and ensuite bathroom. This beautiful floor plan also features a mud room adjoining the garage, perfect for organizing shoes, bags, and coats to make every trip outside easy, and every trip home that much more welcoming.

#### **MAIN LEVEL - SLAB ON GRADE**