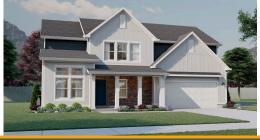

# Redwood

3 Elevations Available

**2**,249 Total Sq.Ft.

2,249 Finished Sq.Ft.

No Basement

3 Bedrooms

2.5 Bathrooms

2 - 3 Car Garage

The Redwood floor plan features 3 bedrooms, 2.5 bathrooms, and 2,282 total square feet of open and airy space to call your own. The exterior showcases a porch with beautiful columns and attractive architectural styles available to suit your preference. A flex room off the main entry provides the perfect space for an office or playroom and a mud room makes it easy to organize shoes, bags, and more for trips outside. Past the entry, step into the open-concept layout of the main living area and kitchen, featuring large windows for abundant natural light. The upstairs features a spacious loft, 3 bedrooms, and two bathrooms. And enjoy the beautiful primary bedroom with a massive walkin closet and beautiful primary bathroom.