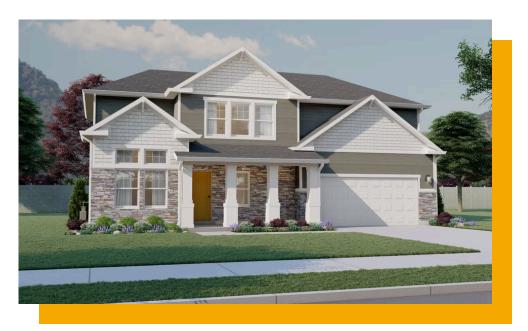

# Redwood

3 Elevations Available

**2**,249 Total Sq.Ft.

2,249 Finished Sq.Ft.

No Basement

3 Bedrooms

2.5 Bathrooms

2 - 3 Car Garage

The Redwood floor plan features 3 bedrooms, 2.5 bathrooms, and 2,282 total square feet of open and airy space to call your own. The exterior showcases a porch with beautiful columns and attractive architectural styles available to suit your preference. A flex room off the main entry provides the perfect space for an office or playroom and a mud room makes it easy to organize shoes, bags, and more for trips outside. Past the entry, step into the open-concept layout of the main living area and kitchen, featuring large windows for abundant natural light. The upstairs features a spacious loft, 3 bedrooms, and two bathrooms. And enjoy the beautiful primary bedroom with a massive walkin closet and beautiful primary bathroom.