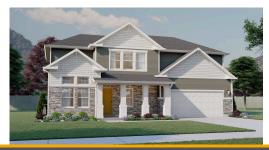

# Redwood

3 Elevations Available

**2**,249 Total Sq.Ft.

2,249 Finished Sq.Ft.

No Basement

3 Bedrooms

2.5 Bathrooms

2 - 3 Car Garage

The Redwood floor plan features 3 bedrooms, 2.5 bathrooms, and 2,282 total square feet of open and airy space to call your own. The exterior showcases a porch with beautiful columns and attractive architectural styles available to suit your preference. A flex room off the main entry provides the perfect space for an office or playroom and a mud room makes it easy to organize shoes, bags, and more for trips outside. Past the entry, step into the open-concept layout of the main living area and kitchen, featuring large windows for abundant natural light. The upstairs features a spacious loft, 3 bedrooms, and two bathrooms. And enjoy the beautiful primary bedroom with a massive walkin closet and beautiful primary bathroom.