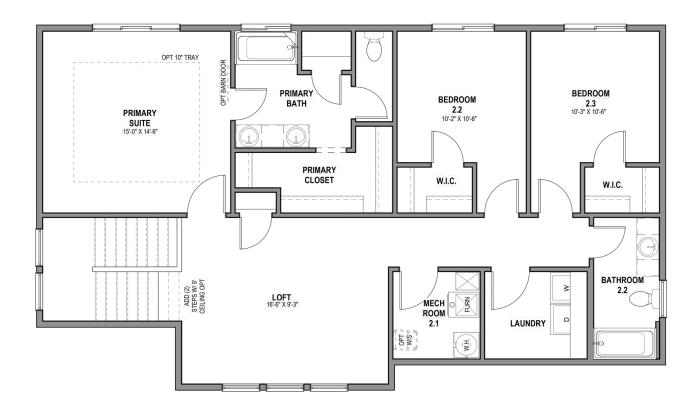

The Redwood floor plan features 3 bedrooms, 2.5 bathrooms, and 2,282 total square feet of open and airy space to call your own. The exterior showcases a porch with beautiful columns and attractive architectural styles available to suit your preference. A flex room off the main entry provides the perfect space for an office or playroom and a mud room makes it easy to organize shoes, bags, and more for trips outside. Past the entry, step into the open-concept layout of the main living area and kitchen, featuring large windows for abundant natural light. The upstairs features a spacious loft, 3 bedrooms, and two bathrooms. And enjoy the beautiful primary bedroom with a massive walkin closet and beautiful primary bathroom.

#### **UPPER LEVEL**