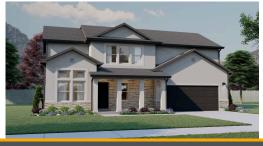

# Redwood

3 Elevations Available

**2**,249 Total Sq.Ft.

2,249 Finished Sq.Ft.

No Basement

3 Bedrooms

2.5 Bathrooms

2 - 3 Car Garage

The Redwood floor plan features 3 bedrooms, 2.5 bathrooms, and 2,282 total square feet of open and airy space to call your own. The exterior showcases a porch with beautiful columns and attractive architectural styles available to suit your preference. A flex room off the main entry provides the perfect space for an office or playroom and a mud room makes it easy to organize shoes, bags, and more for trips outside. Past the entry, step into the open-concept layout of the main living area and kitchen, featuring large windows for abundant natural light. The upstairs features a spacious loft, 3 bedrooms, and two bathrooms. And enjoy the beautiful primary bedroom with a massive walkin closet and beautiful primary bathroom.