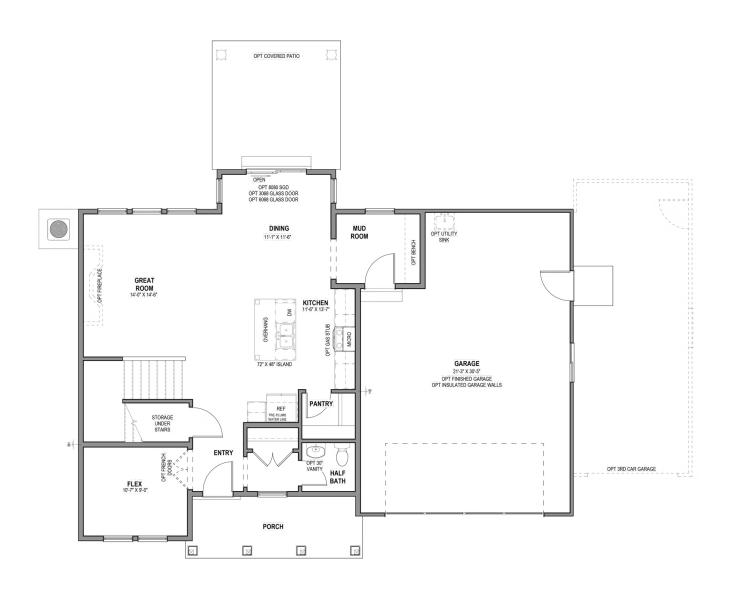

The Redwood floor plan features 3 bedrooms, 2.5 bathrooms, and 2,282 total square feet of open and airy space to call your own. The exterior showcases a porch with beautiful columns and attractive architectural styles available to suit your preference. A flex room off the main entry provides the perfect space for an office or playroom and a mud room makes it easy to organize shoes, bags, and more for trips outside. Past the entry, step into the open-concept layout of the main living area and kitchen, featuring large windows for abundant natural light. The upstairs features a spacious loft, 3 bedrooms, and two bathrooms. And enjoy the beautiful primary bedroom with a massive walkin closet and beautiful primary bathroom.

#### **MAIN LEVEL - SLAB ON GRADE**