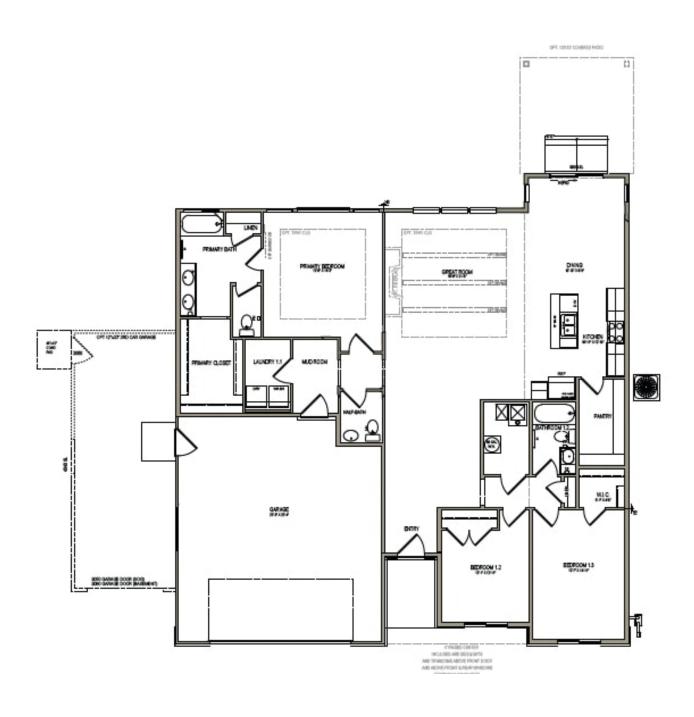

## Summerlyn

3 Elevations Available

1,967 Total Sq.Ft.

3 Bedrooms

2.5 Bathrooms

2 - 3 Car Garage

With a modern and functional design, The Summerlyn rambler is a fan favorite and for good reason. Featuring 3 beds and 2-2.5 baths, with an open-concept main living space. With an exquisite owner's suite, showcasing a spacious walk-in closet and owner's bath. Convenient closet space is also designed throughout. The gourmet kitchen includes a large walk-in pantry and a kitchen island for all your prepping and cooking needs. The dining and family room connect with the kitchen for you and your family to enjoy spending time together, whether cooking, eating, or watching movies.

## MAIN LEVEL- SLAB ON GRADE