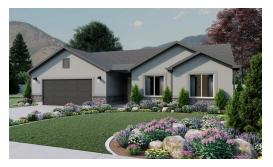

## www.visionaryhomes.com



## Summerlyn

3 Elevations Available

1,967 Total Sq.Ft.

3 Bedrooms

2.5 Bathrooms

2 - 3 Car Garage

With a modern and functional design, The Summerlyn rambler is a fan favorite and for good reason. Featuring 3 beds and 2-2.5 baths, with an open-concept main living space. With an exquisite owner's suite, showcasing a spacious walk-in closet and owner's bath. Convenient closet space is also designed throughout. The gourmet kitchen includes a large walk-in pantry and a kitchen island for all your prepping and cooking needs. The dining and family room connect with the kitchen for you and your family to enjoy spending time together, whether cooking, eating, or watching movies.







Craftsman Farmhouse Traditional w/Stucco



## www.visionaryhomes.com

## MAIN LEVEL- SLAB ON GRADE