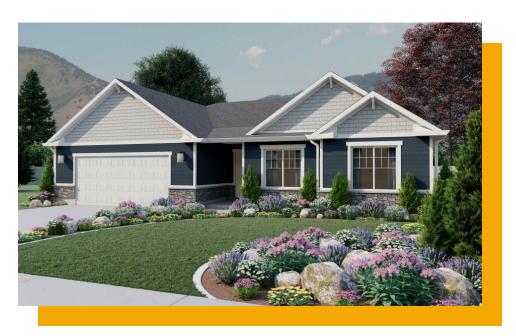

## Summerlyn

3 Elevations Available

1,967 Total Sq.Ft.

3 Bedrooms

2.5 Bathrooms

2 - 3 Car Garage

With a modern and functional design, The Summerlyn rambler is a fan favorite and for good reason. Featuring 3 beds and 2-2.5 baths, with an open-concept main living space. With an exquisite owner's suite, showcasing a spacious walk-in closet and owner's bath. Convenient closet space is also designed throughout. The gourmet kitchen includes a large walk-in pantry and a kitchen island for all your prepping and cooking needs. The dining and family room connect with the kitchen for you and your family to enjoy spending time together, whether cooking, eating, or watching movies.