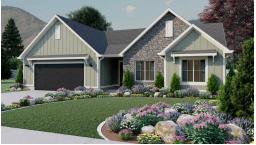

## www.visionaryhomes.com



## Summerlyn

3 Elevations Available

1,967 Total Sq.Ft.

3 Bedrooms

2.5 Bathrooms

2 - 3 Car Garage

With a modern and functional design, The Summerlyn rambler is a fan favorite and for good reason. Featuring 3 beds and 2-2.5 baths, with an open-concept main living space. With an exquisite owner's suite, showcasing a spacious walk-in closet and owner's bath. Convenient closet space is also designed throughout. The gourmet kitchen includes a large walk-in pantry and a kitchen island for all your prepping and cooking needs. The dining and family room connect with the kitchen for you and your family to enjoy spending time together, whether cooking, eating, or watching movies.







Craftsman Farmhouse Traditional w/Stucco



## www.visionaryhomes.com

## MAIN LEVEL- SLAB ON GRADE