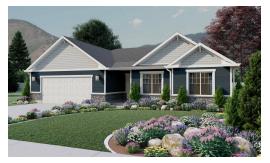

## www.visionaryhomes.com



## Summerlyn

3 Elevations Available

1,967 Total Sq.Ft.

3 Bedrooms

2.5 Bathrooms

2 - 3 Car Garage

With a modern and functional design, The Summerlyn rambler is a fan favorite and for good reason. Featuring 3 beds and 2-2.5 baths, with an open-concept main living space. With an exquisite owner's suite, showcasing a spacious walk-in closet and owner's bath. Convenient closet space is also designed throughout. The gourmet kitchen includes a large walk-in pantry and a kitchen island for all your prepping and cooking needs. The dining and family room connect with the kitchen for you and your family to enjoy spending time together, whether cooking, eating, or watching movies.







Craftsman Farmhouse Traditional w/Stucco



## www.visionaryhomes.com

## MAIN LEVEL- SLAB ON GRADE