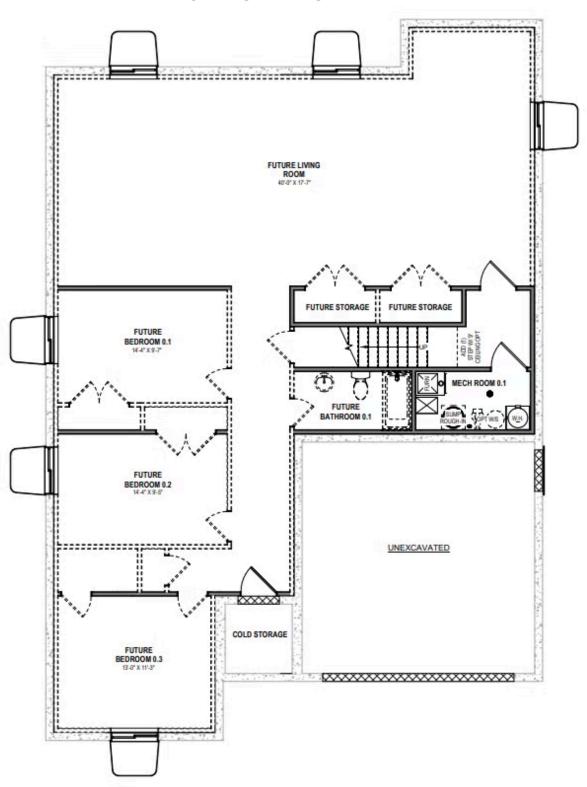

er's bathroom with a walk-in closet to better fit your needs. A mudroom off the garage provides room for all your go-to necessities from keys to schoolbooks and shoes, with the laundry nearby. In the kitchen, you'll find a large walk-in pantry and an island with a sink for ultimate convenience. Exterior Features:

- .29 Acre Lot
- Auburn Floor Plan with Traditional Elevation

#### Interior Features:

- 3 Bedrooms, 2 Bathrooms
- Spacious and Open Living Room & Kitchen
- GE Appliances in Kitchen (Gas Range Oven, Microwave, Dishwasher)
- Quartz Countertops in Kitchen & Bathrooms
- Durable Laminate Flooring in Kitchen & Great Room
- Tile Flooring in Laundry Room & Bathrooms
- · Vaulted Ceiling in Living Room
- Fireplace in Living Room



## www.visionaryhomes.com

### **UNFINISHED BASEMENT**





## www.visionaryhomes.com

### MAIN LEVEL W/ UNFINISHED BASEMENT