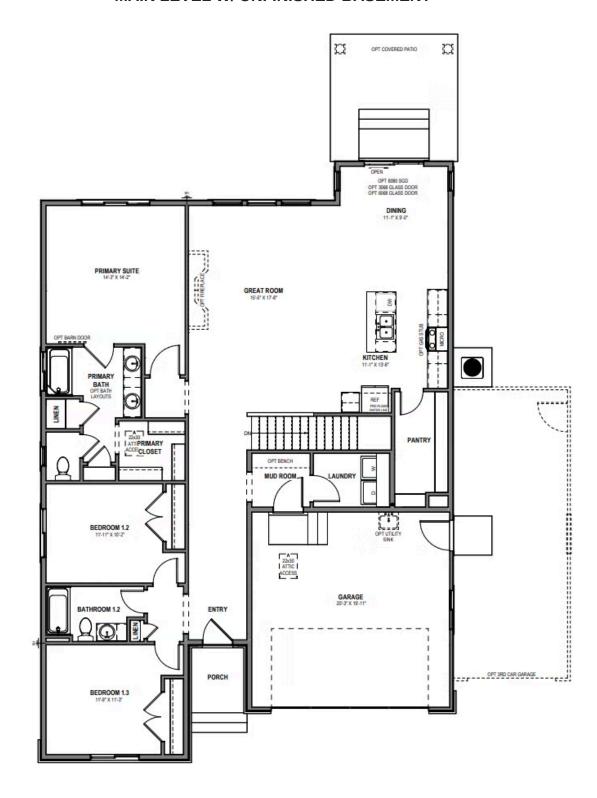

### MAIN LEVEL W/ UNFINISHED BASEMENT

## www.visionaryhomes.com

\$639,990

**3**,540 Sq.Ft.

**L** 1,799 Sq.Ft.

📇 3 Bedrooms

a Car Garage

The Auburn Rambler floor plan has 3 beds and 2 baths, creating the perfect living space for your family by having the bedrooms right off the entry and main living space. The owner's suite next to the great room includes an owner's bathroom with a walk-in closet to better fit your needs. A mudroom off the garage provides room for all your go-to necessities from keys to schoolbooks and shoes, with the laundry nearby. In the kitchen, you'll find a large walk-in pantry and an island with a sink for ultimate convenience. Exterior Features:

#### Interior Features:

- 3 Bedrooms, 2 Bathrooms
- Spacious and Open Living Room & Kitchen
- GE Appliances in Kitchen (Gas Range Oven, Microwave, Dishwasher)
- Quartz Countertops in Kitchen & Bathrooms
- Durable Laminate Flooring in Kitchen & Great Room
- Tile Flooring in Laundry Room & Bathrooms
- · Vaulted Ceiling in Living Room
- Fireplace in Living Room