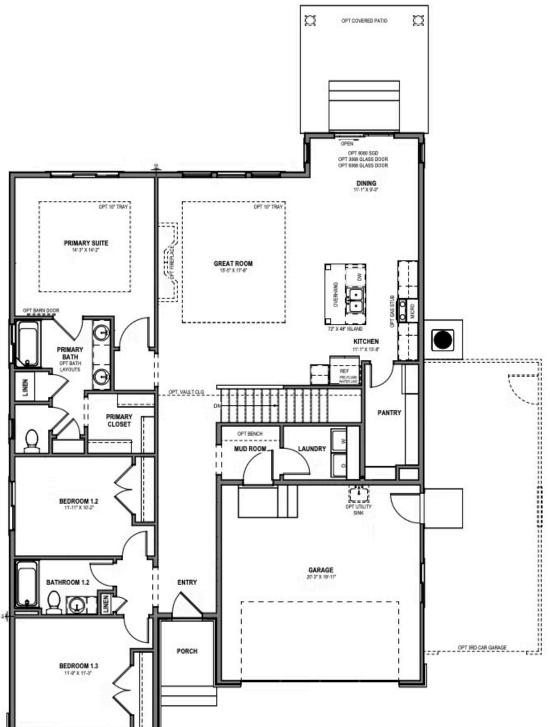

## www.visionaryhomes.com

Auburn o Elevations Available 3,556 Total Sq.Ft. ↓ 1,848 Finished Sq.Ft. ↓ 3 Bedrooms ↓ 2 Bathrooms ↓ 2 - 3 Car Garage

The Auburn Rambler floor plan has 3 beds and 2 baths, creating the perfect living space for your family by having the bedrooms right off the entry and main living space. The owner's suite next to the great room includes an owner's bathroom with a walk-in closet to better fit your needs. A mudroom off the garage provides room for all your go-to necessities from keys to schoolbooks and shoes, with the laundry nearby. In the kitchen, you'll find a large walk-in pantry and an island with a sink for ultimate convenience.

www.visionaryhomes.com

MAIN LEVEL W/ UNFINISHED BASEMENT

435.228.4702 visionaryhomes.com