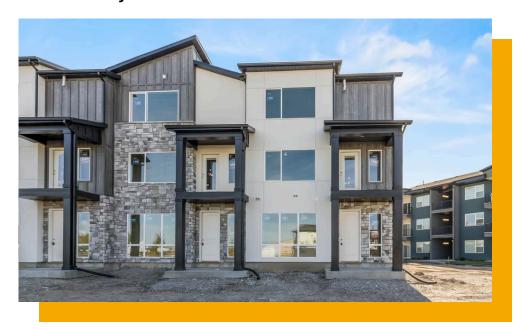

# **Conway**

5 Elevations Available

2,212 Total Sq.Ft.

4 Bedrooms

3.5 Bathrooms

2 Car Garage

The 3-story Conway townhome floor plan offers 4 beds and 3.5 baths. With both a living room on the main floor and an open loft-style family room on the second floor, you'll love spending time with friends and family in the comfort of your new home. The kitchen features a walk-in pantry and island, with most of the bedrooms on the top floor. Relax after a long day in your owner's suite with an ensuite bath and a walk-in closet showcasing a window.