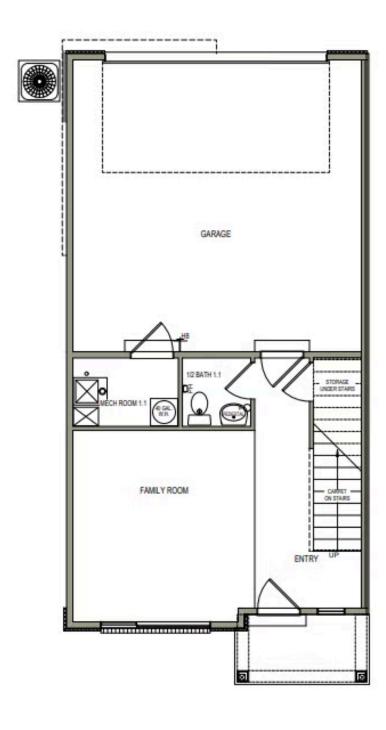

# **Conway**

5 Elevations Available

2,212 Total Sq.Ft.

4 Bedrooms



3.5 Bathrooms



2 Car Garage

The 3-story Conway townhome floor plan offers 4 beds and 3.5 baths. With both a living room on the main floor and an open loft-style family room on the second floor, you'll love spending time with friends and family in the comfort of your new home. The kitchen features a walk-in pantry and island, with most of the bedrooms on the top floor. Relax after a long day in your owner's suite with an ensuite bath and a walk-in closet showcasing a window.







# PROVIDENCE GATEWAY NORTH - (TOWNHOMES) - TOWNHOME



# www.visionaryhomes.com



Landscaping as example, Subject to change



Landscaping as example, Subject to change



#### MAIN LEVEL - 429 SQ.FT.





#### SECOND LEVEL - 912 SQ.FT.





#### THIRD LEVEL - 871 SQ.FT.