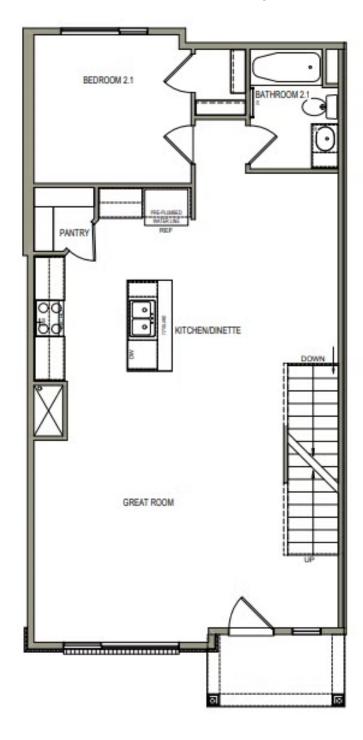

# **Conway**

5 Elevations Available

2,212 Total Sq.Ft.

4 Bedrooms



3.5 Bathrooms



2 Car Garage

The 3-story Conway townhome floor plan offers 4 beds and 3.5 baths. With both a living room on the main floor and an open loft-style family room on the second floor, you'll love spending time with friends and family in the comfort of your new home. The kitchen features a walk-in pantry and island, with most of the bedrooms on the top floor. Relax after a long day in your owner's suite with an ensuite bath and a walk-in closet showcasing a window.







# PROVIDENCE GATEWAY NORTH - (TOWNHOMES) - TOWNHOME



# www.visionaryhomes.com



Landscaping as example, Subject to change



Landscaping as example, Subject to change



#### MAIN LEVEL - 429 SQ.FT.





#### SECOND LEVEL - 912 SQ.FT.





#### THIRD LEVEL - 871 SQ.FT.