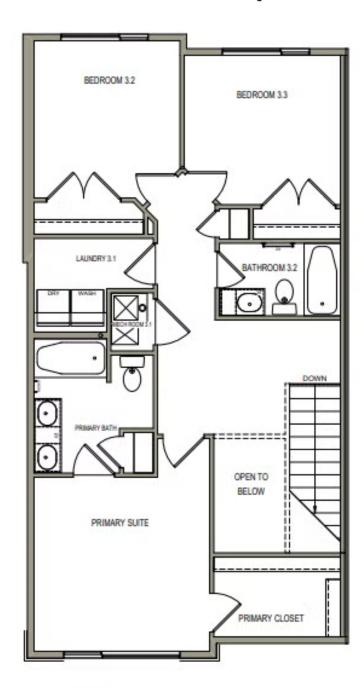

# **Conway**

5 Elevations Available

2,212 Total Sq.Ft.

4 Bedrooms

3.5 Bathrooms

2 Car Garage

The 3-story Conway townhome floor plan offers 4 beds and 3.5 baths. With both a living room on the main floor and an open loft-style family room on the second floor, you'll love spending time with friends and family in the comfort of your new home. The kitchen features a walk-in pantry and island, with most of the bedrooms on the top floor. Relax after a long day in your owner's suite with an ensuite bath and a walk-in closet showcasing a window.

#### THIRD LEVEL - 871 SQ.FT.