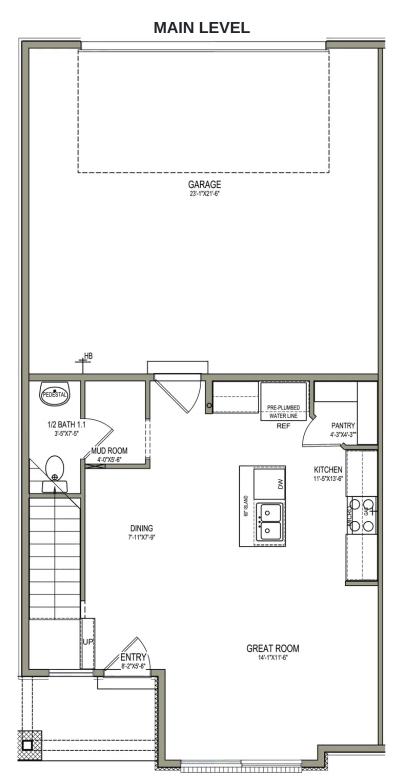

With 3 beds and 2.5 baths, The Harrison townhome is a two-story floor plan. Offering an open concept main living space, with the family room, kitchen, and dining, so you and your family can enjoy mornings to evenings together. You'll love having a large kitchen pantry and kitchen island to cook with ease. Upstairs you'll find a loft to use as a study, play area, or lounge space. The owner's suite features a spacious walk-in closet and owner's bath.