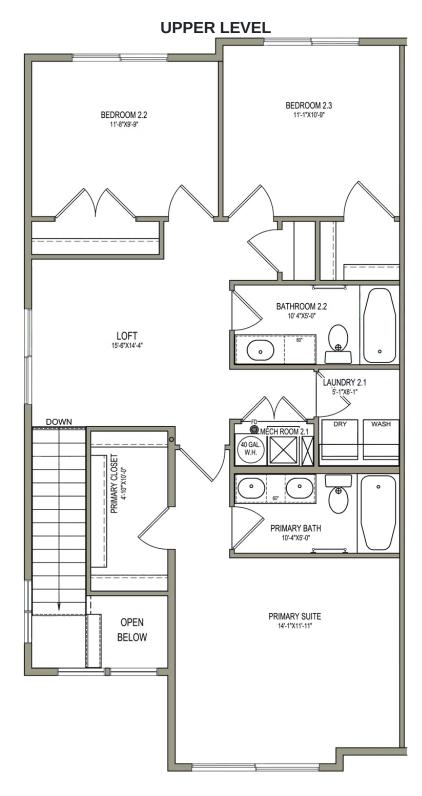

With 3 beds and 2.5 baths, The Harrison townhome is a two-story floor plan. Offering an open concept main living space, with the family room, kitchen, and dining, so you and your family can enjoy mornings to evenings together. You'll love having a large kitchen pantry and kitchen island to cook with ease. Upstairs you'll find a loft to use as a study, play area, or lounge space. The owner's suite features a spacious walk-in closet and owner's bath.