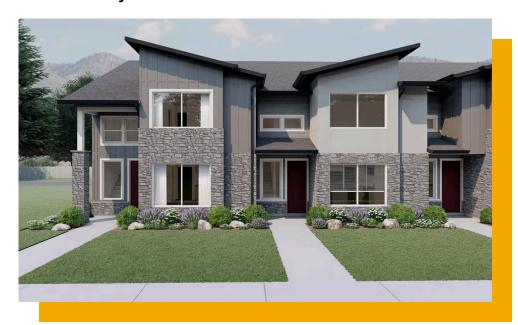

## Harrison

2 Elevations Available

4

1,565 Total Sq.Ft.

**=** 

3 Bedrooms

2.5 Bathrooms

2 Car Garage

With 3 beds and 2.5 baths, The Harrison townhome is a two-story floor plan. Offering an open concept main living space, with the family room, kitchen, and dining, so you and your family can enjoy mornings to evenings together. You'll love having a large kitchen pantry and kitchen island to cook with ease. Upstairs you'll find a loft to use as a study, play area, or lounge space. The owner's suite features a spacious walk-in closet and owner's bath.