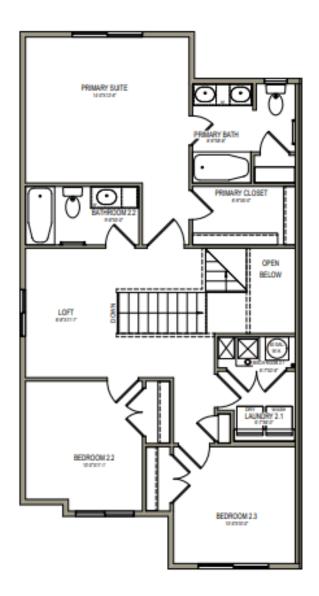

main living s can enjoy mornings to evenings together. You'll love having a large kitchen pantry and kitchen island to cook with space. The owner's suite features a spacious walk-in closet and owner's bath.



\*Visionary Homes reserves the right to change prices without notice. Approximate square footage and options shown in plan may not be included in base price.

435.228.4702 visionaryhomes.com

# **PROVIDENCE GATEWAY NORTH - (TOWNHOMES) - TOWNHOME**



### www.visionaryhomes.com

MAIN LEVEL



\*Visionary Homes reserves the right to change prices without notice. Approximate square footage and options shown in plan may not be included in base price.

435.228.4702 visionaryhomes.com

# **PROVIDENCE GATEWAY NORTH - (TOWNHOMES) - TOWNHOME**



### www.visionaryhomes.com

**UPPER LEVEL** 



435.228.4702 visionaryhomes.com