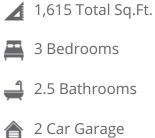

#### www.visionaryhomes.com

With 3 bed and 2.5 bath, The Kingman townhome is a two-story floor plan. Offering an open concept main living s can enjoy mornings to evenings together. You'll love having a large kitchen pantry and kitchen island to cook with space. The owner's suite features a spacious walk-in closet and owner's bath.