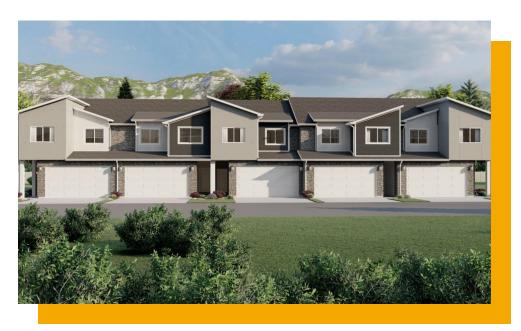

#### www.visionaryhomes.com

With 3 bed and 2.5 bath, The Kingman townhome is a two-story floor plan. Offering an open concept main living s can enjoy mornings to evenings together. You'll love having a large kitchen pantry and kitchen island to cook with space. The owner's suite features a spacious walk-in closet and owner's bath.