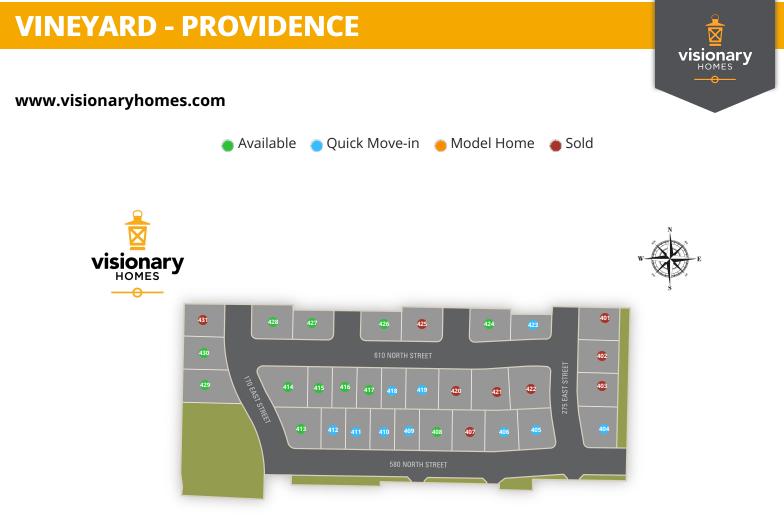

# **VINEYARD - PROVIDENCE**

#### www.visionaryhomes.com

| Lot # | Address            | Lot Size   | Status        | Lot Premium |
|-------|--------------------|------------|---------------|-------------|
| 405   | 263 E 580 N        | 0.19 Acres | Spec For Sale | \$1,500     |
| 406   | 249 E 580 N        | 0.19 Acres | Spec For Sale |             |
| 409   | 223 E 580 N        | 0.13 Acres | Spec For Sale |             |
| 410   | 213 E 580 N        | 0.13 Acres | Spec For Sale |             |
| 419   | 224 E 610 N        | 0.18 Acres | Spec For Sale | \$1,500     |
| 423   | 629 N 275 E        | 0.15 Acres | Spec For Sale |             |
| 408   | 233 East 580 North | 0.18 Acres | Lot Available | \$1,498     |
| 411   | 201 East 580 North | 0.13 Acres | Lot Available |             |
| 412   | 195 East 580 North | 0.13 Acres | Lot Available |             |
| 413   | 173 East 580 North | 0.21 Acres | Lot Available | \$3,500     |
| 414   | 170 East 610 North | 0.24 Acres | Lot Available | \$5,000     |

# **VINEYARD - PROVIDENCE**

visionary

#### www.visionaryhomes.com

| Lot # | Address            | Lot Size    | Status        | Lot Premium |
|-------|--------------------|-------------|---------------|-------------|
| 415   | 192 East 610 North | 0.13 Acres  | Lot Available |             |
| 416   | 200 East 640 North | 0.13 Acres  | Lot Available |             |
| 417   | 208 East 610 North | 0.13 Acres  | Lot Available |             |
| 418   | 216 East 610 North | -0.87 Acres | Lot Available |             |
| 424   | 243 East 610 North | 0.18 Acres  | Lot Available | \$1,500     |
| 426   | 207 East 610 North | 0.16 Acres  | Lot Available |             |
| 427   | 197 East 610 North | 0.16 Acres  | Lot Available |             |
| 428   | 177 East 610 North | 0.19 Acres  | Lot Available | \$2,500     |
| 429   | 607 North 170 East | 0.23 Acres  | Lot Available | \$5,000     |
| 430   | 609 North 170 East | 0.19 Acres  | Lot Available | \$3,500     |
| 404   | 594 North 275 East | 0.2 Acres   | Model Home    | \$2,500     |

### www.visionaryhomes.com

| Lot # | Address            | Lot Size   | Status | Lot Premium |
|-------|--------------------|------------|--------|-------------|
| 401   | 630 North 275 East | 0.18 Acres | Sold   |             |
| 402   | 610 North 275 East | 0.18 Acres | Sold   |             |
| 403   | 606 North 275 East | 0.18 Acres | Sold   | \$1,500     |
| 407   | 241 East 580 North | 0.18 Acres | Sold   | \$1,500     |
| 420   | 240 East 610 North | 0.18 Acres | Sold   | \$1,500     |
| 421   | 246 East 610 North | 0.21 Acres | Sold   | \$3,500     |
| 422   | 262 East 610 North | 0.23 Acres | Sold   | \$5,000     |
| 425   | 237 East 610 North | 0.18 Acres | Sold   | \$1,500     |
| 431   | 623 North 170 East | 0.18 Acres | Sold   | \$3,500     |