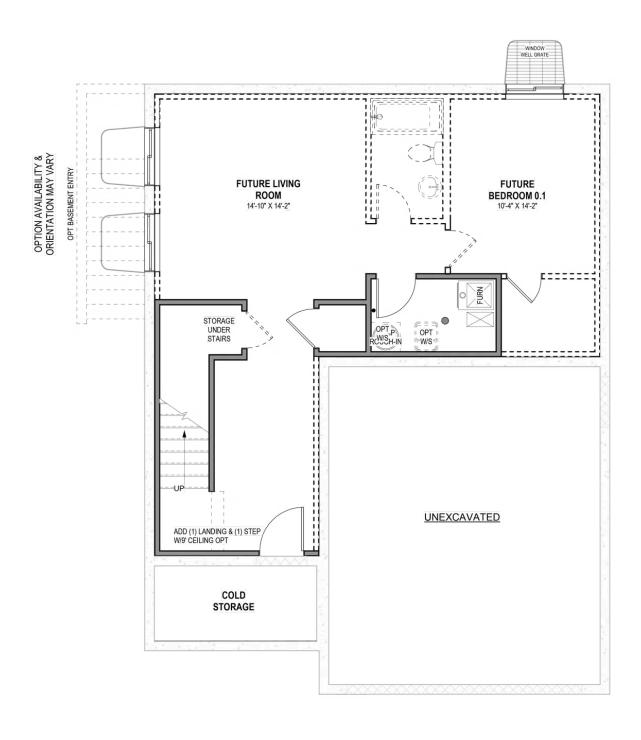

ation when in your owner's suite with a walk-in closet and owner's bath. With two bedrooms, one with a walk-in closet, also upstairs.

HOME FEATURES:

- .13 acre lot
- Madison Floor Plan with Traditional Elevation
- 3 bedrooms, 2.5 bathrooms, 2 car garage
- Full landscaped yard
- Unfinished basement
- GE Appliances in Kitchen (Oven, Dishwasher, Microwave)
- Quartz Countertops in Kitchen and Bathroom
- 8 lb Carpet in Bedrooms
- Durable Laminate Flooring in Common Areas
- 9' Ceiling on the Main Floor

Check out the photo gallery to see more photos! Schedule a private tour of this home or call for more information.





# www.visionaryhomes.com

### MAIN LEVEL W/ UNFINISHED BASEMENT





# www.visionaryhomes.com

### **UPPER LEVEL**





# www.visionaryhomes.com

### **UNFINISHED BASEMENT**