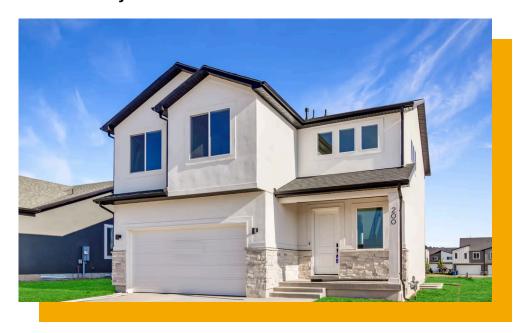

## www.visionaryhomes.com

\$524,990

**△** 2,579 Sq.Ft.

**1**,873 Sq.Ft.

3 Bedrooms

a Car Garage

The simplicity of The Madison 2-story floor plan combine with a modern appeal for an overall stylish and functional design. Our Madison floor features 3 beds and 2.5 baths with an open-concept main living area. Featuring a large entrance welcomes you into the home. The flow from the family room into the kitchen and dining space make you feel right at home, with plenty of windows for natural light. A walk-in pantry in the kitchen provides lots of space for storing your kitchen essentials and food. Conveniently located off the garage is a mudroom and powder room. Step upstairs to discover a loft area near an open to below view of the front door, which creates an open and airy feel to the home you'll love. Feel ultimate relaxation when in your owner's suite with a walk-in closet and owner's bath. With two bedrooms, one with a walk-in closet, also upstairs.

HOME FEATURES:

- .13 acre lot
- Madison Floor Plan with Traditional Elevation
- 3 bedrooms, 2.5 bathrooms, 2 car garage
- Full landscaped yard
- Unfinished basement
- GE Appliances in Kitchen (Oven, Dishwasher, Microwave)
- Quartz Countertops in Kitchen and Bathroom
- 8 lb Carpet in Bedrooms
- Durable Laminate Flooring in Common Areas
- 9' Ceiling on the Main Floor