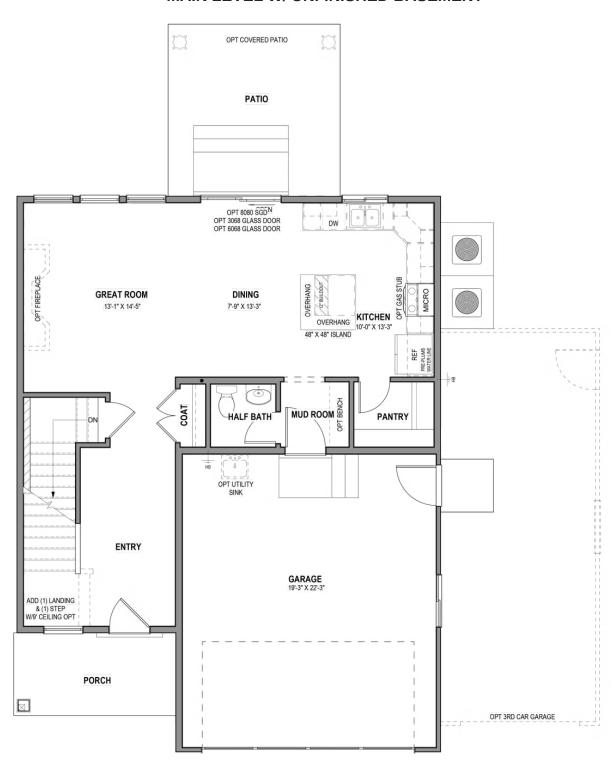

below view of the front door, which creates an open and airy feel to the home you'll love. Feel ultimate relaxation when in your owner's suite with a walk-in closet and owner's bath. With two bedrooms, one with a walk-in closet, also upstairs.

HOME FEATURES:

- .13 acre lot
- Madison Floor Plan with Traditional Elevation
- 3 bedrooms, 2.5 bathrooms, 2 car garage
- Full landscaped yard
- Unfinished basement
- GE Appliances in Kitchen (Oven, Dishwasher, Microwave)
- Quartz Countertops in Kitchen and Bathroom
- 8 lb Carpet in Bedrooms
- Durable Laminate Flooring in Common Areas
- 9' Ceiling on the Main Floor

Check out the photo gallery to see more photos! Schedule a private tour of this home or call for more information.





# www.visionaryhomes.com

### MAIN LEVEL W/ UNFINISHED BASEMENT





# www.visionaryhomes.com

### **UPPER LEVEL**





# www.visionaryhomes.com

### **UNFINISHED BASEMENT**