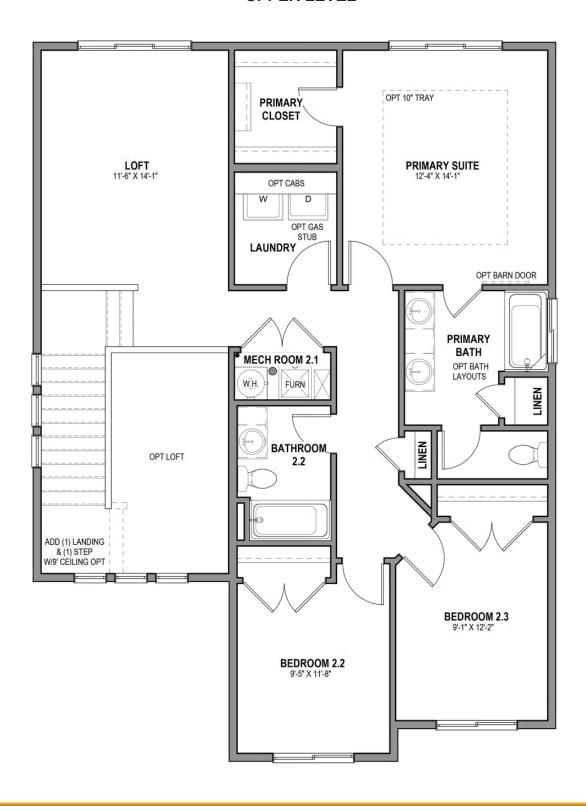

and airy feel to the home you'll love. Feel ultimate relaxation when in your owner's suite with a walk-in closet and owner's bath. With two bedrooms, one with a walk-in closet, also upstairs.

HOME FEATURES:

- .13 acre lot
- Madison Floor Plan with Traditional Elevation
- 3 bedrooms, 2.5 bathrooms, 2 car garage
- Full landscaped yard
- Unfinished basement
- GE Appliances in Kitchen (Oven, Dishwasher, Microwave)
- Quartz Countertops in Kitchen and Bathroom
- 8 lb Carpet in Bedrooms
- Durable Laminate Flooring in Common Areas
- 9' Ceiling on the Main Floor

Check out the photo gallery to see more photos! Schedule a private tour of this home or call for more information.





# www.visionaryhomes.com

### MAIN LEVEL W/ UNFINISHED BASEMENT





# www.visionaryhomes.com

### **UPPER LEVEL**





# www.visionaryhomes.com

### **UNFINISHED BASEMENT**