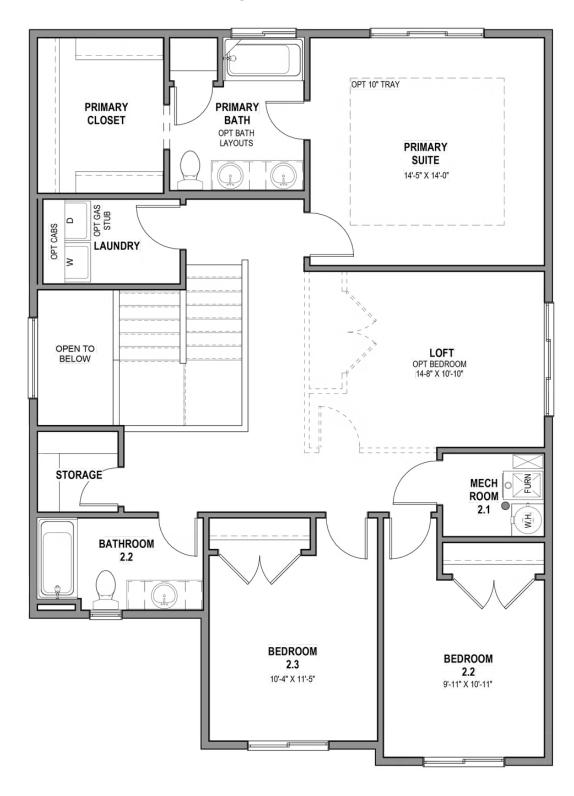

closet provide the perfect space to relax and unwind. The staircase open to below brings in additional light to the loft space upstairs, near the bedrooms, with a walk-in closet for storing anything from board games to extra towels and blankets.

#### HOME FEATURES:

- .13 Acre Lot
- Springhill Floor Plan with Craftsman Elevation
- 3 bedrooms, 2.5 bathrooms, 3 car garage
- Fully Landscaped Yard
- Unfinished Basement
- GE Appliances in Kitchen (Oven, Dishwasher, Microwave)
- Two Toned Colored Cabinets in Kitchen
- Tile Backsplash in Kitchen
- Quartz Countertops in Kitchen and Bathroom
- 8 lb Carpet in Bedrooms
- Durable Laminate Flooring in Common Areas
- 9' Ceiling on the Main Floor
- Floatria Firantaga in Living Doom





#### MAIN LEVEL W/ UNFINISHED BASEMENT





#### **UPPER LEVEL**





#### **UNFINISHED BASEMENT**