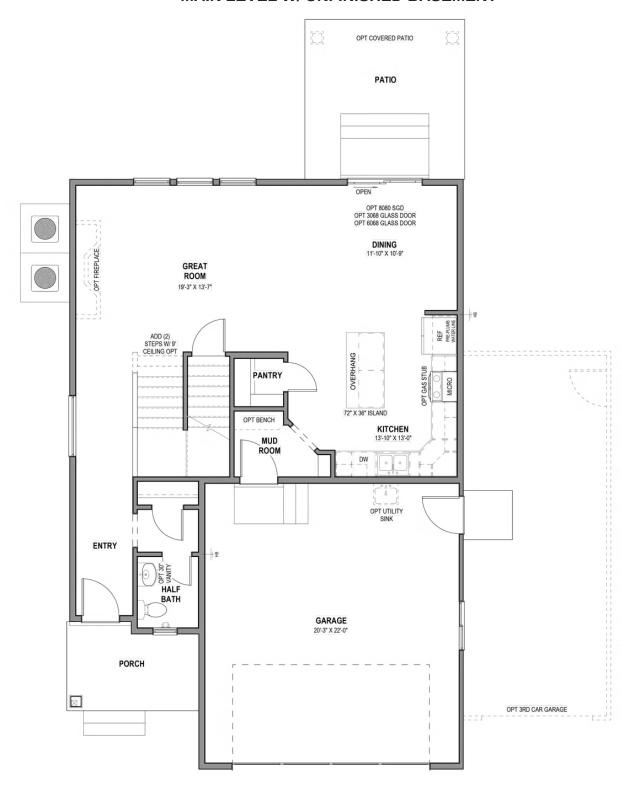

r's bath and large walk-in closet provide the perfect space to relax and unwind. The staircase open to below brings in additional light to the loft space upstairs, near the bedrooms, with a walk-in closet for storing anything from board games to extra towels and blankets.

#### HOME FEATURES:

- .13 Acre Lot
- Springhill Floor Plan with Craftsman Elevation
- 3 bedrooms, 2.5 bathrooms, 3 car garage
- Fully Landscaped Yard
- Unfinished Basement
- GE Appliances in Kitchen (Oven, Dishwasher, Microwave)
- Two Toned Colored Cabinets in Kitchen
- Tile Backsplash in Kitchen
- Quartz Countertops in Kitchen and Bathroom
- 8 lb Carpet in Bedrooms
- Durable Laminate Flooring in Common Areas
- 9' Ceiling on the Main Floor
- Floatria Firantaga in Living Doom





#### MAIN LEVEL W/ UNFINISHED BASEMENT





#### **UPPER LEVEL**





#### **UNFINISHED BASEMENT**