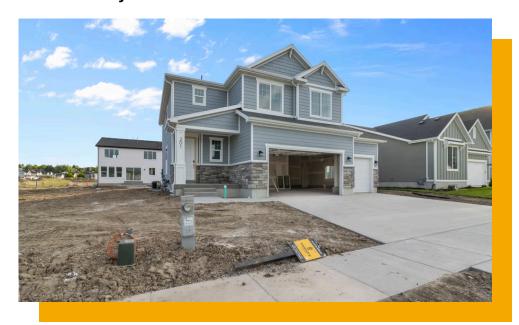

# \$599,990

**3**,109 Sq.Ft.

2,148 Sq.Ft.

3 Bedrooms

3 Car Garage

With a classic interior and exterior design, you and your family will love The Springhill 2-story floor plan. Featuring 3 beds and 2.5 baths, with an open-concept layout on the main level. Gather with family in the family room, kitchen, or dining area for movie nights, dinners spent together, and cooking. A spacious owner's suite upstairs with an owner's bath and large walk-in closet provide the perfect space to relax and unwind. The staircase open to below brings in additional light to the loft space upstairs, near the bedrooms, with a walk-in closet for storing anything from board games to extra towels and blankets.

#### HOME FEATURES:

- .13 Acre Lot
- Springhill Floor Plan with Craftsman Elevation
- 3 bedrooms, 2.5 bathrooms, 3 car garage
- Fully Landscaped Yard
- Unfinished Basement
- GE Appliances in Kitchen (Oven, Dishwasher, Microwave)
- Two Toned Colored Cabinets in Kitchen
- Tile Backsplash in Kitchen
- Quartz Countertops in Kitchen and Bathroom
- 8 lb Carpet in Bedrooms
- Durable Laminate Flooring in Common Areas
- 9' Ceiling on the Main Floor
- Floatria Firantaga in Living Doom