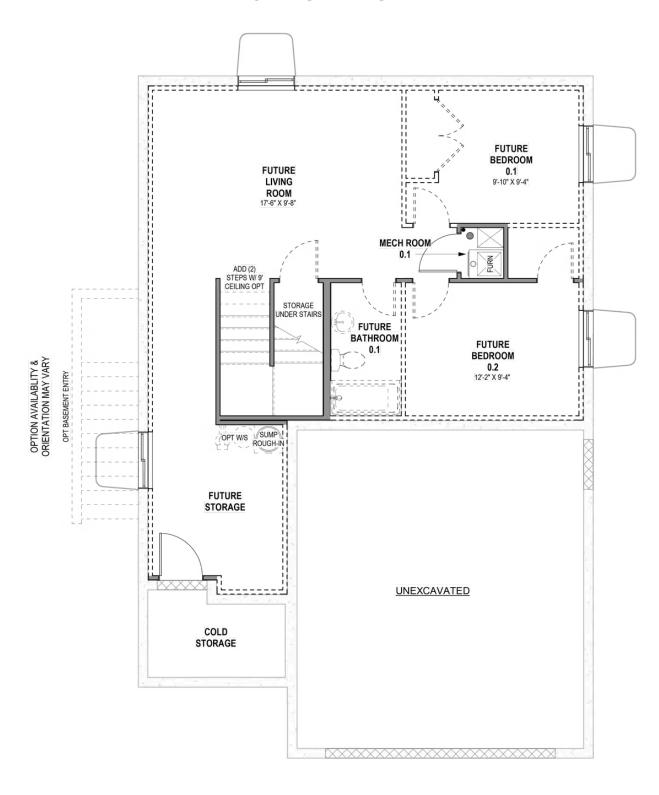

to relax and unwind. The staircase open to below brings in additional light to the loft space upstairs, near the bedrooms, with a walk-in closet for storing anything from board games to extra towels and blankets.

#### HOME FEATURES:

- .13 Acre Lot
- Springhill Floor Plan with Craftsman Elevation
- 3 bedrooms, 2.5 bathrooms, 3 car garage
- Fully Landscaped Yard
- Unfinished Basement
- GE Appliances in Kitchen (Oven, Dishwasher, Microwave)
- Two Toned Colored Cabinets in Kitchen
- Tile Backsplash in Kitchen
- Quartz Countertops in Kitchen and Bathroom
- 8 lb Carpet in Bedrooms
- Durable Laminate Flooring in Common Areas
- 9' Ceiling on the Main Floor
- Floatria Firantaga in Living Doom





#### MAIN LEVEL W/ UNFINISHED BASEMENT





#### **UPPER LEVEL**





#### **UNFINISHED BASEMENT**