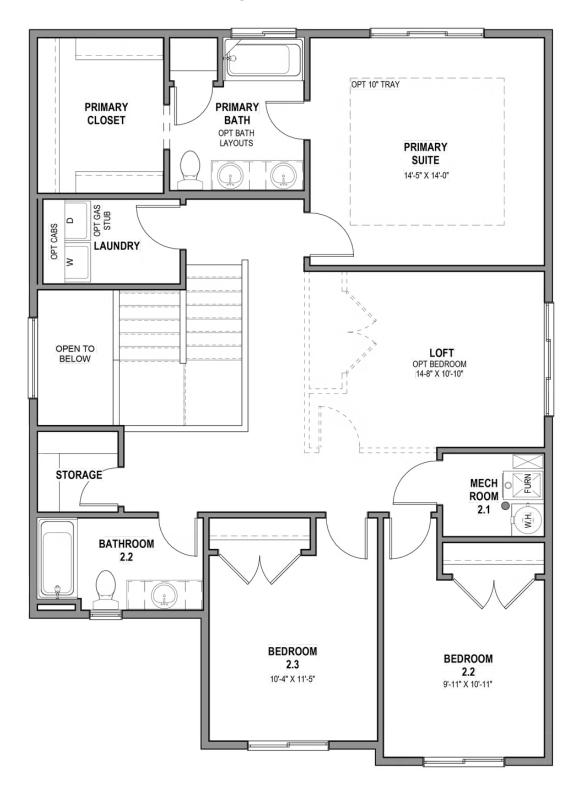

aircase open to below brings in additional light to the loft space upstairs, near the bedrooms, with a walk-in closet for storing anything from board games to extra towels and blankets.

### HOME FEATURES:

- .13 Acre Lot
- Springhill Floor Plan with Craftsman Elevation
- 3 bedrooms, 2.5 bathrooms, 3 car garage
- Fully Landscaped Yard
- · Unfinished Basement
- GE Appliances in Kitchen (Oven, Dishwasher, Microwave)
- Quartz Countertops in Kitchen and Bathroom
- 8 lb Carpet in Bedrooms
- Durable Laminate Flooring in Common Areas
- 9' Ceiling on the Main Floor

Check out the gallery for photos of this home! Schedule a private tour of this home or call for more information.





# www.visionaryhomes.com

### MAIN LEVEL W/ UNFINISHED BASEMENT





# www.visionaryhomes.com

### **UPPER LEVEL**





# www.visionaryhomes.com

### **UNFINISHED BASEMENT**