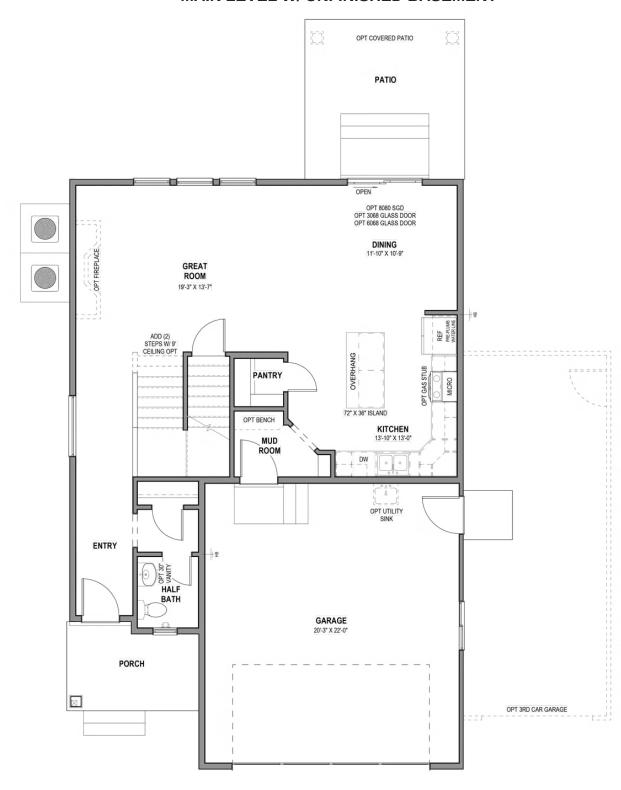

ovide the perfect space to relax and unwind. The staircase open to below brings in additional light to the loft space upstairs, near the bedrooms, with a walk-in closet for storing anything from board games to extra towels and blankets.

### HOME FEATURES:

- .13 Acre Lot
- Springhill Floor Plan with Craftsman Elevation
- 3 bedrooms, 2.5 bathrooms, 3 car garage
- Fully Landscaped Yard
- · Unfinished Basement
- GE Appliances in Kitchen (Oven, Dishwasher, Microwave)
- Quartz Countertops in Kitchen and Bathroom
- 8 lb Carpet in Bedrooms
- Durable Laminate Flooring in Common Areas
- 9' Ceiling on the Main Floor

Check out the gallery for photos of this home! Schedule a private tour of this home or call for more information.





# www.visionaryhomes.com

### MAIN LEVEL W/ UNFINISHED BASEMENT





# www.visionaryhomes.com

### **UPPER LEVEL**





# www.visionaryhomes.com

### **UNFINISHED BASEMENT**