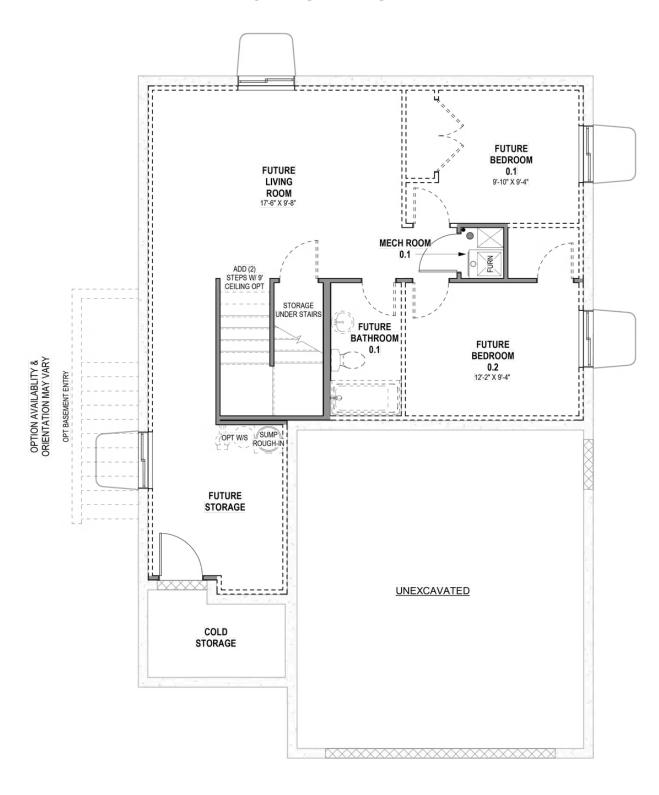

t space upstairs, near the bedrooms, with a walk-in closet for storing anything from board games to extra towels and blankets.

### HOME FEATURES:

- .13 Acre Lot
- Springhill Floor Plan with Craftsman Elevation
- 3 bedrooms, 2.5 bathrooms, 3 car garage
- Fully Landscaped Yard
- · Unfinished Basement
- GE Appliances in Kitchen (Oven, Dishwasher, Microwave)
- Quartz Countertops in Kitchen and Bathroom
- 8 lb Carpet in Bedrooms
- Durable Laminate Flooring in Common Areas
- 9' Ceiling on the Main Floor

Check out the gallery for photos of this home! Schedule a private tour of this home or call for more information.





# www.visionaryhomes.com

### MAIN LEVEL W/ UNFINISHED BASEMENT





# www.visionaryhomes.com

### **UPPER LEVEL**





# www.visionaryhomes.com

### **UNFINISHED BASEMENT**