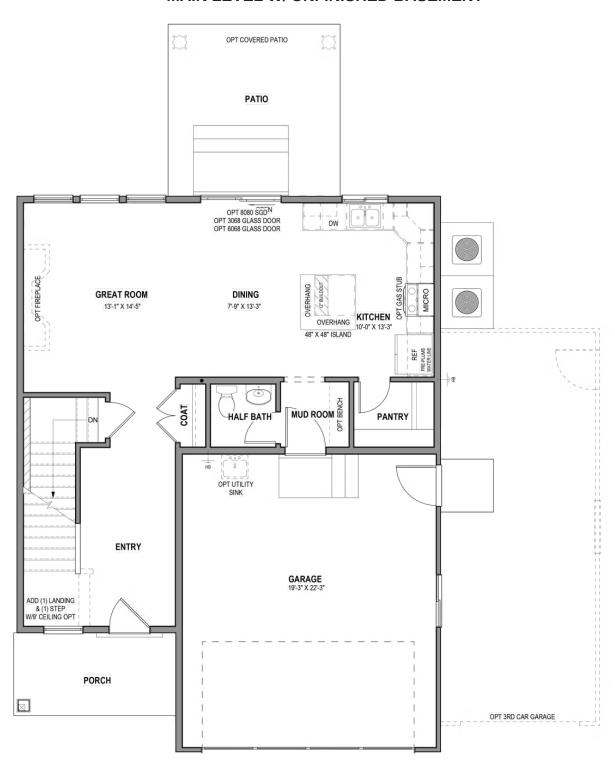

powder room. Upstairs is a loft area near an open to below view of the front door. Feel ultimate relaxation in the primary bedroom with a walk-in closet and ensuite bath. With two bedrooms, one with a walk-in closet, also upstairs.

#### HOME FEATURES:

- .13 acre lot
- Farmhouse elevation with painted hardboard board and batten
- 3 bedrooms, 2.5 bathrooms, 3 car garage
- Covered front porch
- Gorgeous kitchen with 2-toned cabinetry, unique quartzite countertops and backsplash
- Quartz countertops and soft close cabinets in bathrooms
- LVP flooring in common areas
- Tile flooring in all bathrooms
- 9' ceilings
- Electric fireplace in living room

Call today for more information or to schedule an appointment with one of our New Home Specialists!





#### MAIN LEVEL W/ UNFINISHED BASEMENT





#### **UPPER LEVEL**





#### **UNFINISHED BASEMENT**