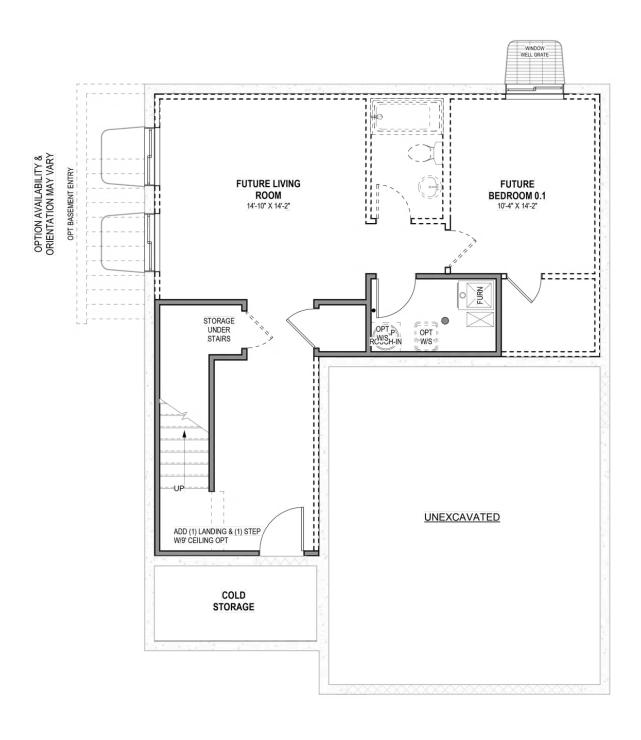

iew of the front door. Feel ultimate relaxation in the primary bedroom with a walk-in closet and ensuite bath. With two bedrooms, one with a walk-in closet, also upstairs.

#### HOME FEATURES:

- .13 acre lot
- Farmhouse elevation with painted hardboard board and batten
- 3 bedrooms, 2.5 bathrooms, 3 car garage
- Covered front porch
- Gorgeous kitchen with 2-toned cabinetry, unique quartzite countertops and backsplash
- Quartz countertops and soft close cabinets in bathrooms
- LVP flooring in common areas
- Tile flooring in all bathrooms
- 9' ceilings
- Electric fireplace in living room

Call today for more information or to schedule an appointment with one of our New Home Specialists!





#### MAIN LEVEL W/ UNFINISHED BASEMENT





#### **UPPER LEVEL**





#### **UNFINISHED BASEMENT**