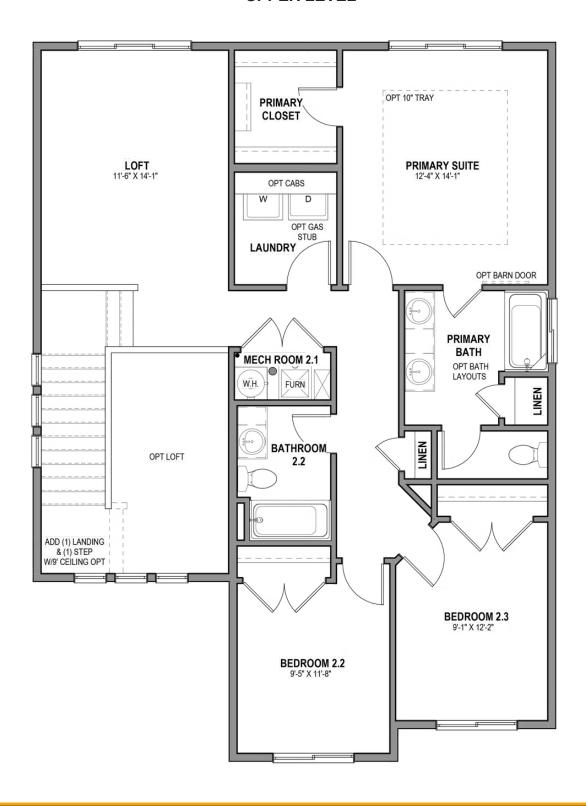

loft area near an open to below view of the front door. Feel ultimate relaxation in the primary bedroom with a walk-in closet and ensuite bath. With two bedrooms, one with a walk-in closet, also upstairs.

#### HOME FEATURES:

- .13 acre lot
- Farmhouse elevation with painted hardboard board and batten
- 3 bedrooms, 2.5 bathrooms, 3 car garage
- Covered front porch
- Gorgeous kitchen with 2-toned cabinetry, unique quartzite countertops and backsplash
- Quartz countertops and soft close cabinets in bathrooms
- LVP flooring in common areas
- Tile flooring in all bathrooms
- 9' ceilings
- Electric fireplace in living room

Call today for more information or to schedule an appointment with one of our New Home Specialists!





#### MAIN LEVEL W/ UNFINISHED BASEMENT





#### **UPPER LEVEL**





#### **UNFINISHED BASEMENT**