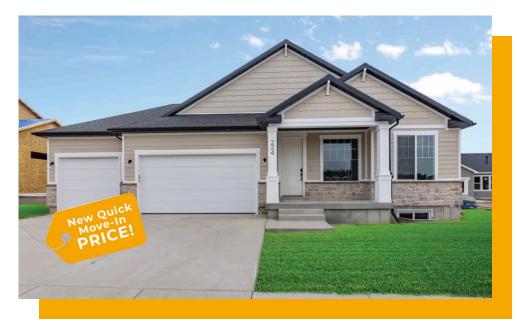

## www.visionaryhomes.com

Sale Price \$554,990 3,140 Sq.Ft. 3 Bedrooms 3 Car Garage

The Lyndhurst quick-move-in home includes 3 beds and 2 baths, an open-concept main living space, an unfinished basement, and 3 car garage. Enter in to find a charming front living room and take a few steps into a hallway towards the bedrooms and bathroom. A spacious family room opens to the kitchen and the dining area with a large walk-in pantry and kitchen island. Find the primary suite near the great room with a spacious ensuite bath and walk-in closet.

## EXTERIOR FEATURES

- .18 acre lot
- · Craftsman elevation with stucco, hardboard shakes, and stone accents
- 3 car garage
- · Covered front porch