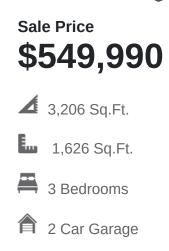

- .18 Acre Lot
- Lyndhurst Floor Plan with Craftsman Elevation
- 3 bedrooms, 2 bathrooms, 2 car garage
- Fully Landscaped Yard
- Unfinished Basement
- GE Appliances in Kitchen (Oven, Dishwasher, Microwave)
- Roll Out Shelf Cabinet in Kitchen
- Pull Out Garbage Can Cabinet in Kitchen
- 9' Vaulted Ceiling on the Main Floor
- Electric Fireplace in Living Room