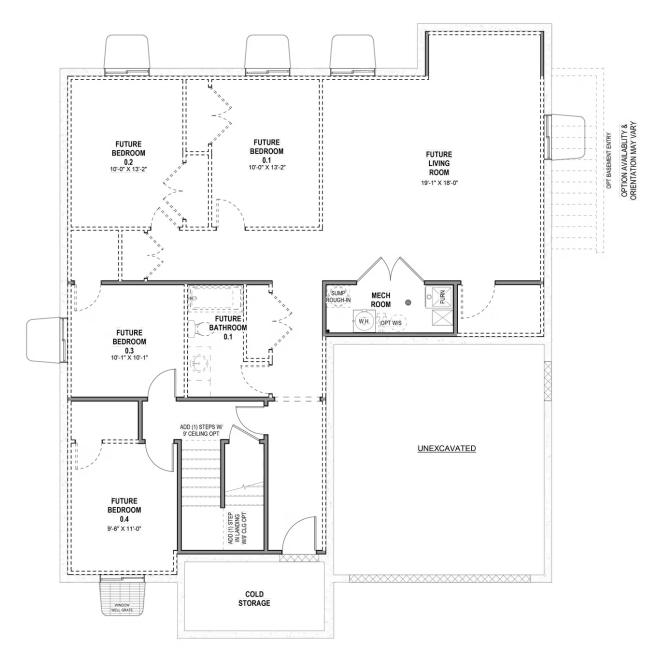

## www.visionaryhomes.com

A traditional home with a modern layout perfect for you and your family, The Lyndhurst is easy to call home. With 3 beds and 2 baths, an open-concept main living space. Enter in to find a charming front living room to greet you in and take a few steps into a hallway towards the bedrooms and bath. A spacious family room opens to the kitchen and the dining features large windows for plenty of natural light into your home. A large walk-in pantry and island in the kitchen provide you with the perfect space for prepping and cooking for family meals spent together at the dining table. Find the owner's suite near the great room with a spacious owner's bath and walk-in closet, which you'll enjoy most. The unfinished basement will provide future 4 bedrooms, a bath, storage space, and a family room for turning into anything from a lounge space or children's playroom. Two of the bedrooms in the basement showcase walk-in closets.

## www.visionaryhomes.com

UNFINISHED BASEMENT

BAGENENTI EVEL MADIZETINO DI AN

\*Visionary Homes reserves the right to change prices without notice. Approximate square footage and options shown in plan may not be included in base price.