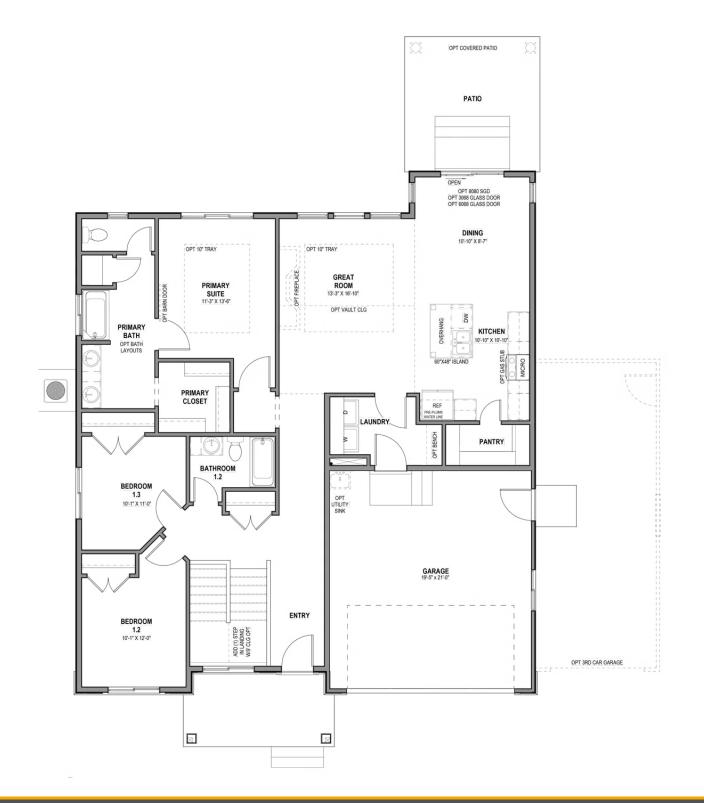

## www.visionaryhomes.com

A traditional home with a modern layout perfect for you and your family, The Lyndhurst is easy to call home. With 3 beds and 2 baths, an open-concept main living space. Enter in to find a charming front living room to greet you in and take a few steps into a hallway towards the bedrooms and bath. A spacious family room opens to the kitchen and the dining features large windows for plenty of natural light into your home. A large walk-in pantry and island in the kitchen provide you with the perfect space for prepping and cooking for family meals spent together at the dining table. Find the owner's suite near the great room with a spacious owner's bath and walk-in closet, which you'll enjoy most. The unfinished basement will provide future 4 bedrooms, a bath, storage space, and a family room for turning into anything from a lounge space or children's playroom. Two of the bedrooms in the basement showcase walk-in closets.

- .18 Acre Lot
- Lyndhurst Floor Plan with Craftsman Elevation
- 3 bedrooms, 2 bathrooms, 2 car garage
- Fully Landscaped Yard
- Unfinished Basement
- GE Appliances in Kitchen (Oven, Dishwasher, Microwave)
- Roll Out Shelf Cabinet in Kitchen
- Pull Out Garbage Can Cabinet in Kitchen
- 9' Vaulted Ceiling on the Main Floor
- Electric Fireplace in Living Room