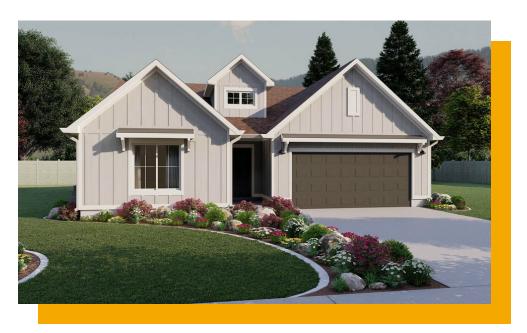

# **Auburn**

3 Elevations Available

**3**,556 Total Sq.Ft.

1,848 Finished Sq.Ft.

3 - 6 Bedrooms

2 - 3 Bathrooms

📤 2 - 3 Car Garage

The Auburn rambler floor plan has 3 beds and 2 baths, creating the perfect living space for your family by having the bedrooms right off the entry and main living space. The owner's suite next to the great room includes an owner's bathroom with a walk-in closet to better fit your needs. A mudroom off the garage provides room for all your go-to necessities from keys to schoolbooks and shoes, with the laundry nearby. In the kitchen, you'll find a large walk-in pantry and an island with a sink for ultimate convenience. If you choose for the optional finished basement, you'll also have an additional 3 bedrooms, 1 bath, and a spacious family room to design into the space you want.

Craftsman Farmhouse Traditional w/Stucco