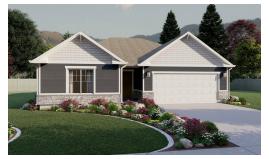

ns Available

**3**,556 Total Sq.Ft.

1,848 Finished Sq.Ft.

3 - 6 Bedrooms

2 - 3 Bathrooms

📤 2 - 3 Car Garage

The Auburn rambler floor plan has 3 beds and 2 baths, creating the perfect living space for your family by having the bedrooms right off the entry and main living space. The owner's suite next to the great room includes an owner's bathroom with a walk-in closet to better fit your needs. A mudroom off the garage provides room for all your go-to necessities from keys to schoolbooks and shoes, with the laundry nearby. In the kitchen, you'll find a large walk-in pantry and an island with a sink for ultimate convenience. If you choose for the optional finished basement, you'll also have an additional 3 bedrooms, 1 bath, and a spacious family room to design into the space you want.







Craftsman Farmhouse Traditional w/Stucco



# www.visionaryhomes.com

#### MAIN LEVEL W/ UNFINISHED BASEMENT





## www.visionaryhomes.com

#### **UNFINISHED BASEMENT**