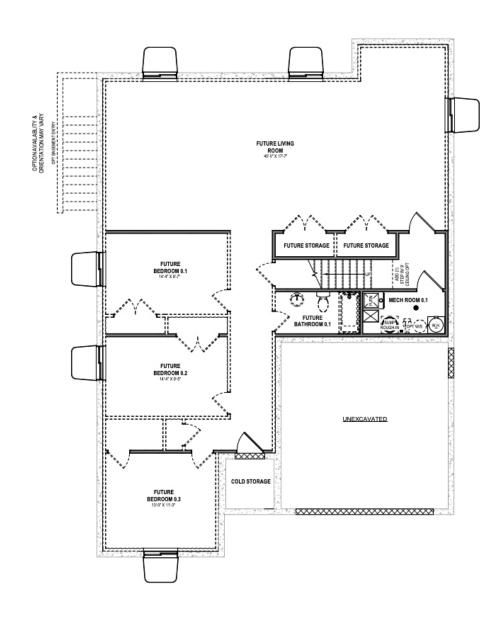

# **Auburn**

3 Elevations Available

**3**,556 Total Sq.Ft.

1,848 Finished Sq.Ft.

3 - 6 Bedrooms

2 - 3 Bathrooms

📤 2 - 3 Car Garage

The Auburn rambler floor plan has 3 beds and 2 baths, creating the perfect living space for your family by having the bedrooms right off the entry and main living space. The owner's suite next to the great room includes an owner's bathroom with a walk-in closet to better fit your needs. A mudroom off the garage provides room for all your go-to necessities from keys to schoolbooks and shoes, with the laundry nearby. In the kitchen, you'll find a large walk-in pantry and an island with a sink for ultimate convenience. If you choose for the optional finished basement, you'll also have an additional 3 bedrooms, 1 bath, and a spacious family room to design into the space you want.

#### **UNFINISHED BASEMENT**