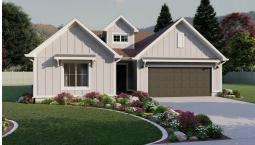

Available

**3**,556 Total Sq.Ft.

1,848 Finished Sq.Ft.

3 - 6 Bedrooms

2 - 3 Bathrooms

📤 2 - 3 Car Garage

The Auburn rambler floor plan has 3 beds and 2 baths, creating the perfect living space for your family by having the bedrooms right off the entry and main living space. The owner's suite next to the great room includes an owner's bathroom with a walk-in closet to better fit your needs. A mudroom off the garage provides room for all your go-to necessities from keys to schoolbooks and shoes, with the laundry nearby. In the kitchen, you'll find a large walk-in pantry and an island with a sink for ultimate convenience. If you choose for the optional finished basement, you'll also have an additional 3 bedrooms, 1 bath, and a spacious family room to design into the space you want.







Craftsman Farmhouse Traditional w/Stucco



# www.visionaryhomes.com

#### MAIN LEVEL W/ UNFINISHED BASEMENT





## www.visionaryhomes.com

#### **UNFINISHED BASEMENT**