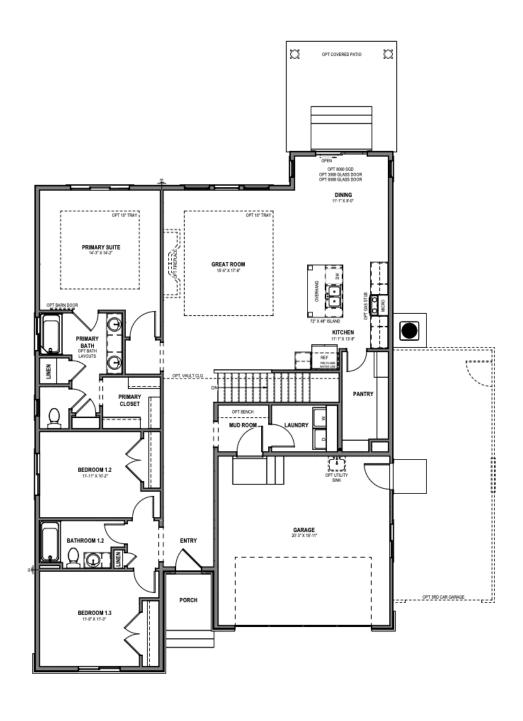

# **Auburn**

3 Elevations Available

**3**,556 Total Sq.Ft.

1,848 Finished Sq.Ft.

3 - 6 Bedrooms

2 - 3 Bathrooms

📤 2 - 3 Car Garage

The Auburn rambler floor plan has 3 beds and 2 baths, creating the perfect living space for your family by having the bedrooms right off the entry and main living space. The owner's suite next to the great room includes an owner's bathroom with a walk-in closet to better fit your needs. A mudroom off the garage provides room for all your go-to necessities from keys to schoolbooks and shoes, with the laundry nearby. In the kitchen, you'll find a large walk-in pantry and an island with a sink for ultimate convenience. If you choose for the optional finished basement, you'll also have an additional 3 bedrooms, 1 bath, and a spacious family room to design into the space you want.

#### MAIN LEVEL W/ UNFINISHED BASEMENT