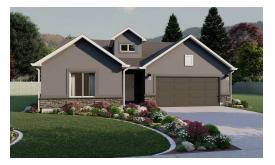

vailable

**3**,556 Total Sq.Ft.

1,848 Finished Sq.Ft.

3 - 6 Bedrooms

2 - 3 Bathrooms

📤 2 - 3 Car Garage

The Auburn rambler floor plan has 3 beds and 2 baths, creating the perfect living space for your family by having the bedrooms right off the entry and main living space. The owner's suite next to the great room includes an owner's bathroom with a walk-in closet to better fit your needs. A mudroom off the garage provides room for all your go-to necessities from keys to schoolbooks and shoes, with the laundry nearby. In the kitchen, you'll find a large walk-in pantry and an island with a sink for ultimate convenience. If you choose for the optional finished basement, you'll also have an additional 3 bedrooms, 1 bath, and a spacious family room to design into the space you want.







Craftsman Farmhouse Traditional w/Stucco



# www.visionaryhomes.com

#### MAIN LEVEL W/ UNFINISHED BASEMENT





## www.visionaryhomes.com

#### **UNFINISHED BASEMENT**