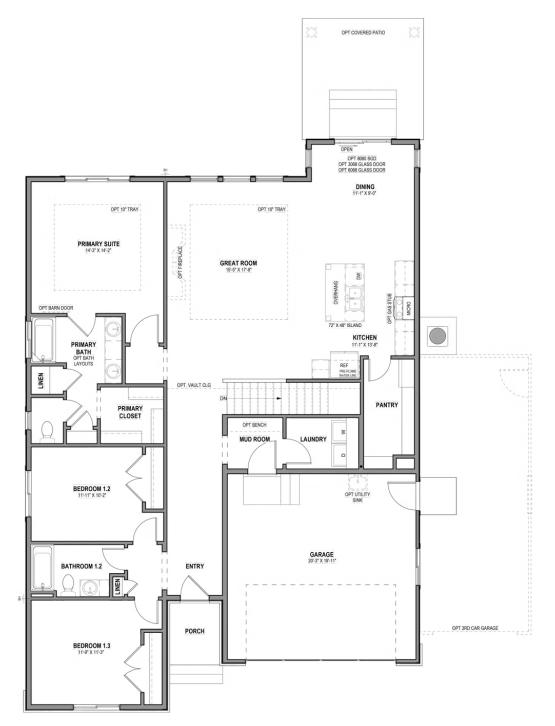

## www.visionaryhomes.com

The Auburn rambler floor plan has 3 beds and 2 baths, creating the perfect living space for your family by having the bedrooms right off the entry and main living space. The owner's suite next to the great room includes an owner's bathroom with a walk-in closet to better fit your needs. A mudroom off the garage provides room for all your go-to necessities from keys to schoolbooks and shoes, with the laundry nearby. In the kitchen, you'll find a large walk-in pantry and an island with a sink for ultimate convenience. This home comes with an unfinished basement.