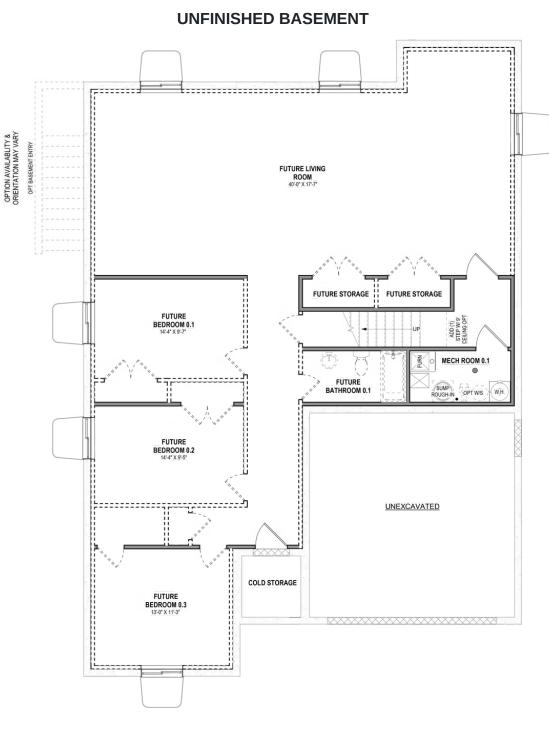

## www.visionaryhomes.com

1 BASEMENT LEVEL MARKETING PLAN 1/4" = 1'-0"

\*Visionary Homes reserves the right to change prices without notice. Approximate square footage and options shown in plan may not be included in base price.