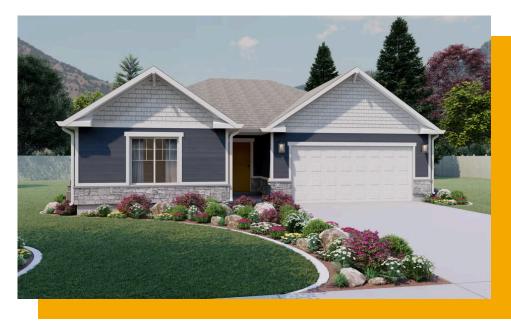

## www.visionaryhomes.com

The Auburn rambler floor plan has 3 beds and 2 baths, creating the perfect living space for your family by having the bedrooms right off the entry and main living space. The owner's suite next to the great room includes an owner's bathroom with a walk-in closet to better fit your needs. A mudroom off the garage provides room for all your go-to necessities from keys to schoolbooks and shoes, with the laundry nearby. In the kitchen, you'll find a large walk-in pantry and an island with a sink for ultimate convenience. This home comes with an unfinished basement.