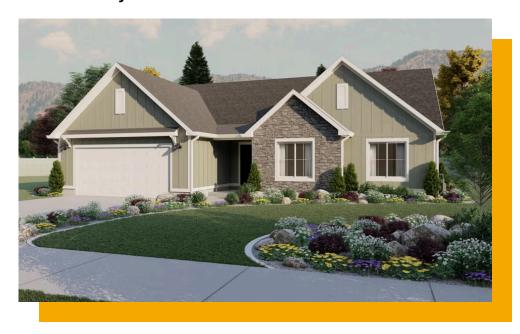

# **Fairview**

3 Elevations Available

2,969 Total Sq.Ft.

1,504 Finished Sq.Ft.

3 - 6 Bedrooms

2 - 3 Bathrooms

2 - 3 Car Garage

Let The Fairview invite you in as you'll be greeted by a spacious entry to the great room that is open to the dining and kitchen space. With a total of 3 bedrooms and 2 baths. On one side of the rambler home, you'll discover two bedrooms, a full bath, and a breathtaking owner's suite with a large walk-in closet and bathroom. The unfinished basement provides an additional 3 bedrooms, bathroom, storage space, and recreation room.