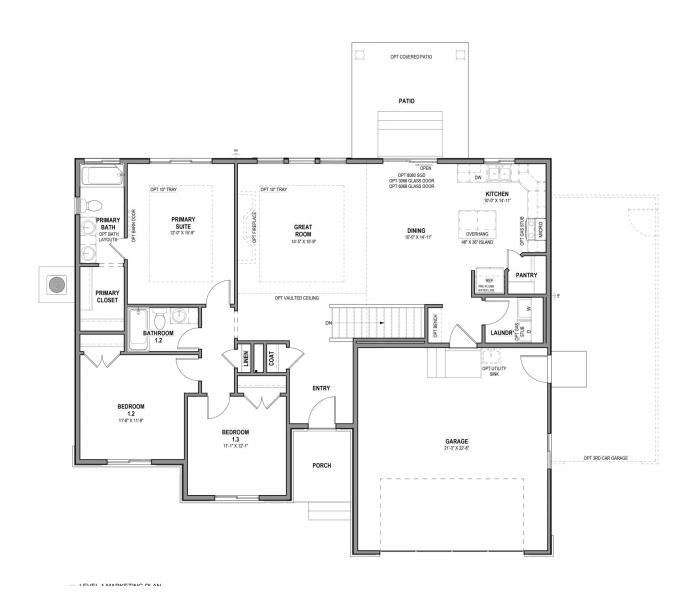

# **Fairview**

3 Elevations Available

2,969 Total Sq.Ft.

1,504 Finished Sq.Ft.

3 - 6 Bedrooms

2 - 3 Bathrooms

2 - 3 Car Garage

Let The Fairview invite you in as you'll be greeted by a spacious entry to the great room that is open to the dining and kitchen space. With a total of 3 bedrooms and 2 baths. On one side of the rambler home, you'll discover two bedrooms, a full bath, and a breathtaking owner's suite with a large walk-in closet and bathroom. The unfinished basement provides an additional 3 bedrooms, bathroom, storage space, and recreation room.

#### MAIN LEVEL W/ UNFINISHED BASEMENT