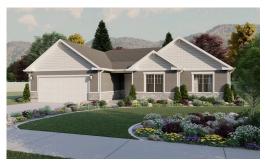

# **Fairview**

3 Elevations Available

2,969 Total Sq.Ft.

1,504 Finished Sq.Ft.

3 - 6 Bedrooms

2 - 3 Bathrooms

2 - 3 Car Garage

Let The Fairview invite you in as you'll be greeted by a spacious entry to the great room that is open to the dining and kitchen space. With a total of 3 bedrooms and 2 baths. On one side of the rambler home, you'll discover two bedrooms, a full bath, and a breathtaking owner's suite with a large walk-in closet and bathroom. The unfinished basement provides an additional 3 bedrooms, bathroom, storage space, and recreation room.