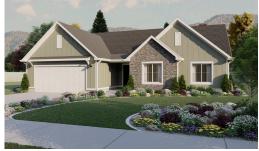

# **Fairview**

3 Elevations Available

2,969 Total Sq.Ft.

1,504 Finished Sq.Ft.

3 - 6 Bedrooms

2 - 3 Bathrooms

2 - 3 Car Garage

Let The Fairview invite you in as you'll be greeted by a spacious entry to the great room that is open to the dining and kitchen space. With a total of 3 bedrooms and 2 baths. On one side of the rambler home, you'll discover two bedrooms, a full bath, and a breathtaking owner's suite with a large walk-in closet and bathroom. The unfinished basement provides an additional 3 bedrooms, bathroom, storage space, and recreation room.