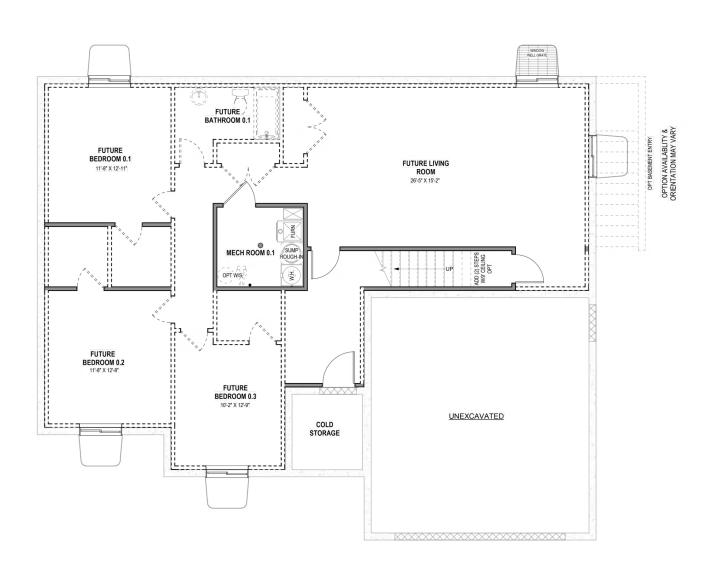

# **Fairview**

3 Elevations Available

2,969 Total Sq.Ft.

1,504 Finished Sq.Ft.

3 - 6 Bedrooms

2 - 3 Bathrooms

2 - 3 Car Garage

Let The Fairview invite you in as you'll be greeted by a spacious entry to the great room that is open to the dining and kitchen space. With a total of 3 bedrooms and 2 baths. On one side of the rambler home, you'll discover two bedrooms, a full bath, and a breathtaking owner's suite with a large walk-in closet and bathroom. The unfinished basement provides an additional 3 bedrooms, bathroom, storage space, and recreation room.

#### **UNFINISHED BASEMENT**