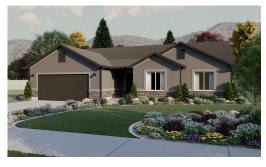

# **Fairview**

3 Elevations Available

2,969 Total Sq.Ft.

1,504 Finished Sq.Ft.

3 - 6 Bedrooms

2 - 3 Bathrooms

2 - 3 Car Garage

Let The Fairview invite you in as you'll be greeted by a spacious entry to the great room that is open to the dining and kitchen space. With a total of 3 bedrooms and 2 baths. On one side of the rambler home, you'll discover two bedrooms, a full bath, and a breathtaking owner's suite with a large walk-in closet and bathroom. The unfinished basement provides an additional 3 bedrooms, bathroom, storage space, and recreation room.