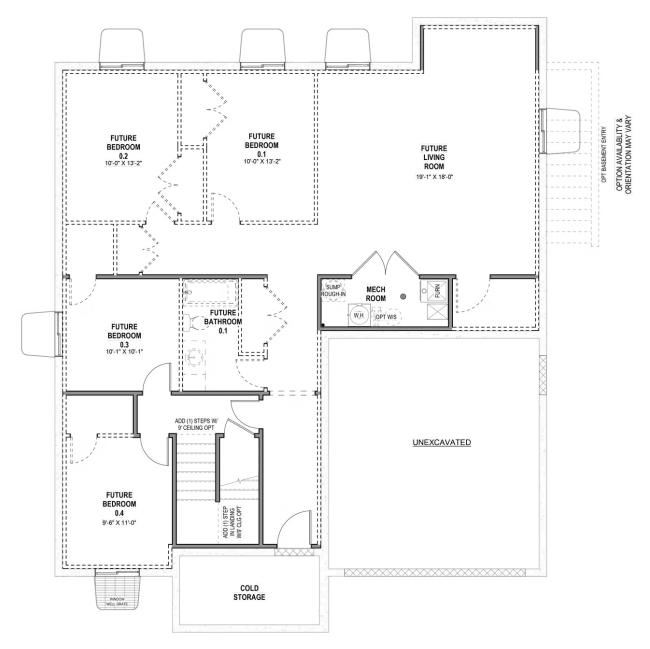

A traditional home with a modern layout perfect for you and your family, The Lyndhurst is easy to call home. With 3 beds and 2 baths, an open-concept main living space. Enter in to find a charming front living room to greet you in and take a few steps into a hallway towards the bedrooms and bath. A spacious family room opens to the kitchen and the dining features large windows for plenty of natural light into your home. A large walk-in pantry and island in the kitchen provide you with the perfect space for prepping and cooking for family meals spent together at the dining table. Find the owner's suite near the great room with a spacious owner's bath and walk-in closet, which you'll enjoy most. The unfinished basement will provide an additional 4 bedrooms, a bath, storage space, and a family room for turning into anything from a lounge space or children's playroom. Two of the bedrooms in the basement showcase walk-in closets.

#### UNFINISHED BASEMENT

BAGENENT I EVEL MARKETINO RI AN

\*Visionary Homes reserves the right to change prices without notice. Approximate square footage and options shown in plan may not be included in base price.