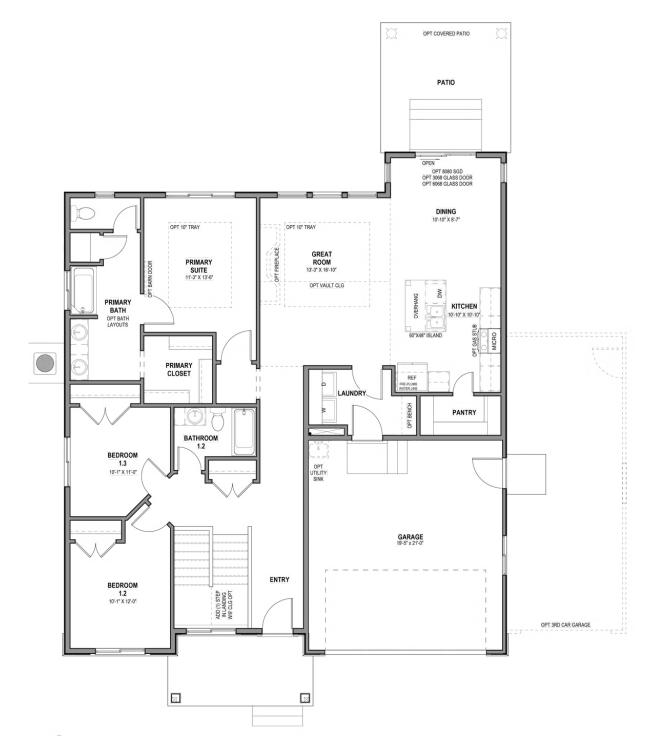

A traditional home with a modern layout perfect for you and your family, The Lyndhurst is easy to call home. With 3 beds and 2 baths, an open-concept main living space. Enter in to find a charming front living room to greet you in and take a few steps into a hallway towards the bedrooms and bath. A spacious family room opens to the kitchen and the dining features large windows for plenty of natural light into your home. A large walk-in pantry and island in the kitchen provide you with the perfect space for prepping and cooking for family meals spent together at the dining table. Find the owner's suite near the great room with a spacious owner's bath and walk-in closet, which you'll enjoy most. The unfinished basement will provide an additional 4 bedrooms, a bath, storage space, and a family room for turning into anything from a lounge space or children's playroom. Two of the bedrooms in the basement showcase walk-in closets.