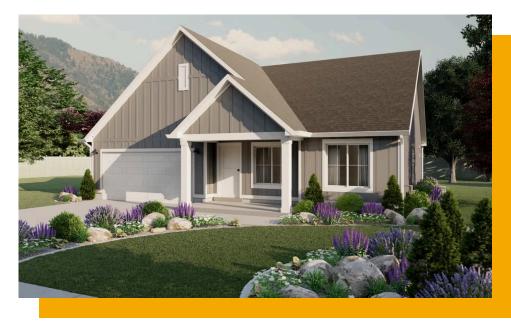

#### www.visionaryhomes.com

 Lyndhurst

 3 Elevations Available

 ▲
 3,135 Total Sq.Ft.

 ▲
 1,555 Finished Sq.Ft.

 ▲
 3 - 7 Bedrooms

 ▲
 2 - 3 Bathrooms

 ▲
 2 - 3 Car Garage

A traditional home with a modern layout perfect for you and your family, The Lyndhurst is easy to call home. With 3 beds and 2 baths, an open-concept main living space. Enter in to find a charming front living room to greet you in and take a few steps into a hallway towards the bedrooms and bath. A spacious family room opens to the kitchen and the dining features large windows for plenty of natural light into your home. A large walk-in pantry and island in the kitchen provide you with the perfect space for prepping and cooking for family meals spent together at the dining table. Find the owner's suite near the great room with a spacious owner's bath and walk-in closet, which you'll enjoy most. The unfinished basement will provide an additional 4 bedrooms, a bath, storage space, and a family room for turning into anything from a lounge space or children's playroom. Two of the bedrooms in the basement showcase walk-in closets.