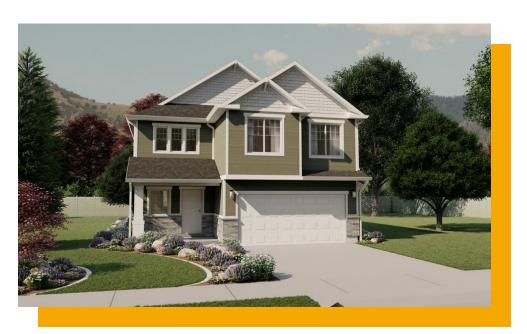

# Madison

3 Elevations Available

**2**,587 Total Sq.Ft.

1,931 Finished Sq.Ft.

3 - 5 Bedrooms

**2.5** - 3 Bathrooms

2 - 3 Car Garage

The simplicity of The Madison 2-story floor plan combine with a modern appeal for an overall stylish and functional design. Our Madison floor features 3 beds and 2.5 baths with an open-concept main living area. Featuring a large entrance welcomes you into the home. The flow from the family room into the kitchen and dining space make you feel right at home, with plenty of windows for natural light. A walk-in pantry in the kitchen provides lots of space for storing your kitchen essentials and food. Conveniently located off the garage is a mudroom and powder room. Step upstairs to discover a loft area near an open to below view of the front door, which creates an open and airy feel to the home you'll love. Feel ultimate relaxation when in your owner's suite with a walk-in closet and owner's bath. With two bedrooms, one with a walk-in closet, also upstairs. An optional finished basement creates an additional bedroom with a spacious walk-in closet and bathroom, along with a family room. This floor plan can feature up to 7 bedrooms and 3.5 bathrooms, through options to fit you and your family's needs best.