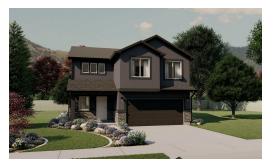

space make you feel right at home, with plenty of windows for natural light. A walk-in pantry in the kitchen provides lots of space for storing your kitchen essentials and food. Conveniently located off the garage is a mudroom and powder room. Step upstairs to discover a loft area near an open to below view of the front door, which creates an open and airy feel to the home you'll love. Feel ultimate relaxation when in your owner's suite with a walk-in closet and owner's bath. With two bedrooms, one with a walk-in closet, also upstairs. An optional finished basement creates an additional bedroom with a spacious walk-in closet and bathroom, along with a family room. This floor plan can feature up to 7 bedrooms and 3.5 bathrooms, through options to fit you and your family's needs best.







Craftsman Farmhouse Traditional w/Stucco



#### MAIN LEVEL W/ UNFINISHED BASEMENT





#### **UPPER LEVEL**





#### **UNFINISHED BASEMENT**