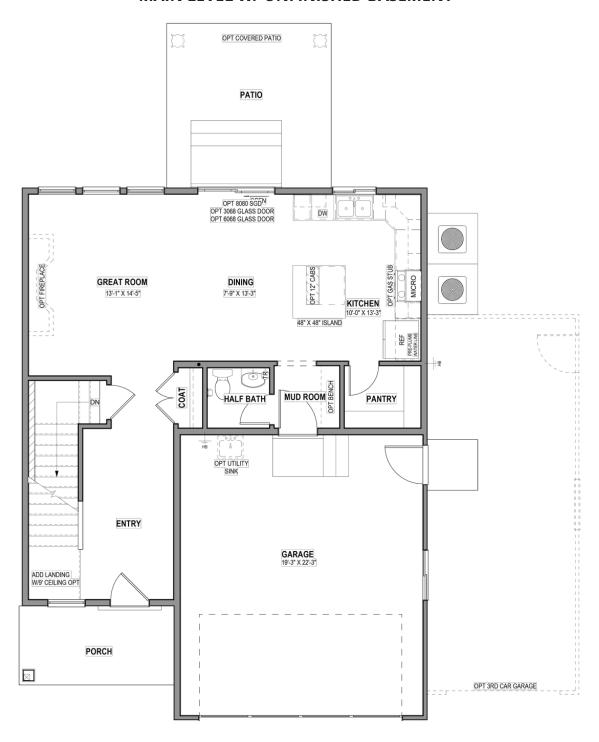

# Madison

3 Elevations Available

**2**,587 Total Sq.Ft.

1,931 Finished Sq.Ft.

3 - 5 Bedrooms

**2.5** - 3 Bathrooms

2 - 3 Car Garage

The simplicity of The Madison 2-story floor plan combine with a modern appeal for an overall stylish and functional design. Our Madison floor features 3 beds and 2.5 baths with an open-concept main living area. Featuring a large entrance welcomes you into the home. The flow from the family room into the kitchen and dining space make you feel right at home, with plenty of windows for natural light. A walk-in pantry in the kitchen provides lots of space for storing your kitchen essentials and food. Conveniently located off the garage is a mudroom and powder room. Step upstairs to discover a loft area near an open to below view of the front door, which creates an open and airy feel to the home you'll love. Feel ultimate relaxation when in your owner's suite with a walk-in closet and owner's bath. With two bedrooms, one with a walk-in closet, also upstairs. An optional finished basement creates an additional bedroom with a spacious walk-in closet and bathroom, along with a family room. This floor plan can feature up to 7 bedrooms and 3.5 bathrooms, through options to fit you and your family's needs best.

#### MAIN LEVEL W/ UNFINISHED BASEMENT