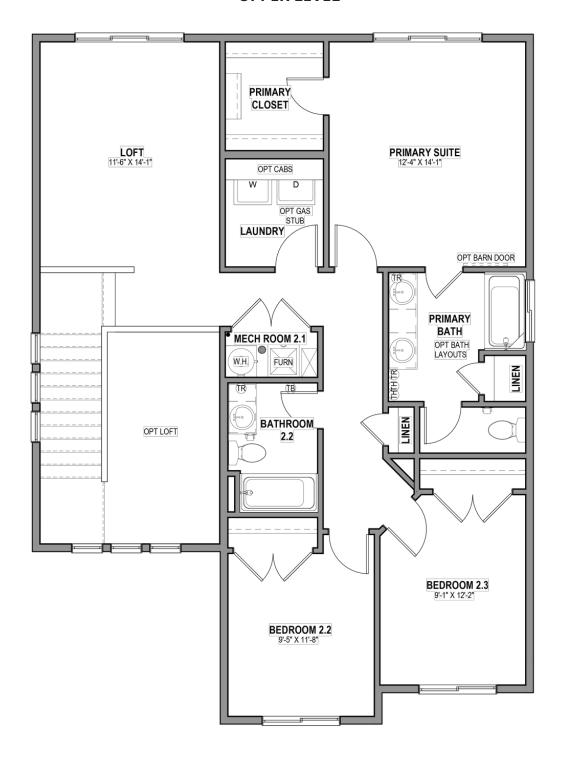

# Madison

3 Elevations Available

**2**,587 Total Sq.Ft.

1,931 Finished Sq.Ft.

3 - 5 Bedrooms

**2.5** - 3 Bathrooms

2 - 3 Car Garage

The simplicity of The Madison 2-story floor plan combine with a modern appeal for an overall stylish and functional design. Our Madison floor features 3 beds and 2.5 baths with an open-concept main living area. Featuring a large entrance welcomes you into the home. The flow from the family room into the kitchen and dining space make you feel right at home, with plenty of windows for natural light. A walk-in pantry in the kitchen provides lots of space for storing your kitchen essentials and food. Conveniently located off the garage is a mudroom and powder room. Step upstairs to discover a loft area near an open to below view of the front door, which creates an open and airy feel to the home you'll love. Feel ultimate relaxation when in your owner's suite with a walk-in closet and owner's bath. With two bedrooms, one with a walk-in closet, also upstairs. An optional finished basement creates an additional bedroom with a spacious walk-in closet and bathroom, along with a family room. This floor plan can feature up to 7 bedrooms and 3.5 bathrooms, through options to fit you and your family's needs best.

#### **UPPER LEVEL**