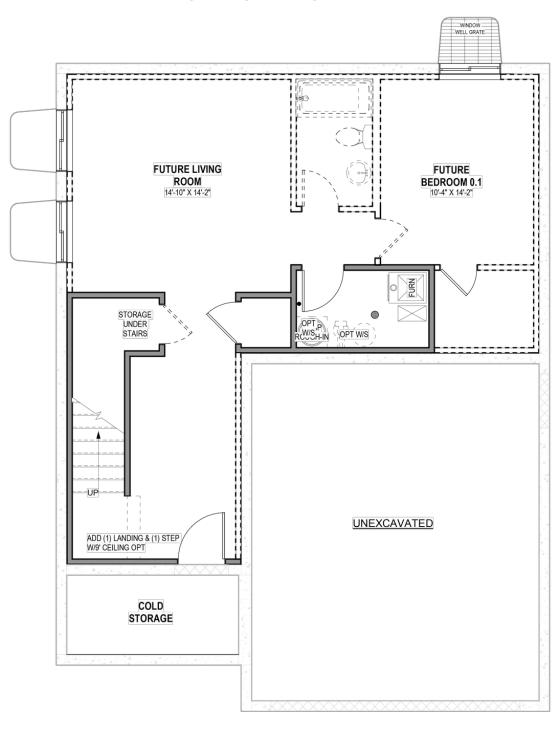

# Madison

3 Elevations Available

**2**,587 Total Sq.Ft.

1,931 Finished Sq.Ft.

3 - 5 Bedrooms

**2.5** - 3 Bathrooms

2 - 3 Car Garage

The simplicity of The Madison 2-story floor plan combine with a modern appeal for an overall stylish and functional design. Our Madison floor features 3 beds and 2.5 baths with an open-concept main living area. Featuring a large entrance welcomes you into the home. The flow from the family room into the kitchen and dining space make you feel right at home, with plenty of windows for natural light. A walk-in pantry in the kitchen provides lots of space for storing your kitchen essentials and food. Conveniently located off the garage is a mudroom and powder room. Step upstairs to discover a loft area near an open to below view of the front door, which creates an open and airy feel to the home you'll love. Feel ultimate relaxation when in your owner's suite with a walk-in closet and owner's bath. With two bedrooms, one with a walk-in closet, also upstairs. An optional finished basement creates an additional bedroom with a spacious walk-in closet and bathroom, along with a family room. This floor plan can feature up to 7 bedrooms and 3.5 bathrooms, through options to fit you and your family's needs best.

#### **UNFINISHED BASEMENT**