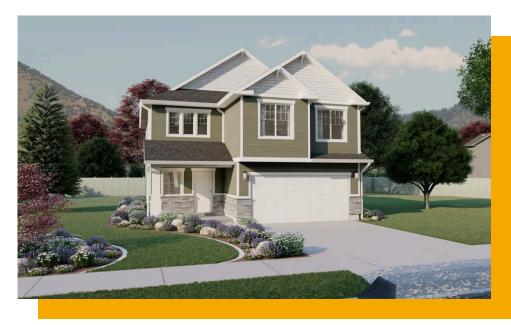

# Madison3 Elevations Available▲2,637 Total Sq.Ft.▲1,873 Finished Sq.Ft.▲3 - 5 Bedrooms▲2.5 - 3 Bathrooms▲2 - 3 Car Garage

The simplicity of The Madison 2-story floor plan combine with a modern appeal for an overall stylish and functional design. Our Madison floor features 3 beds and 2.5 baths with an open-concept main living area. Featuring a large entrance welcomes you into the home. The flow from the family room into the kitchen and dining space make you feel right at home, with plenty of windows for natural light. A walk-in pantry in the kitchen provides lots of space for storing your kitchen essentials and food. Conveniently located off the garage is a mudroom and powder room. Step upstairs to discover a loft area near an open to below view of the front door, which creates an open and airy feel to the home you'll love. Feel ultimate relaxation when in your owner's suite with a walk-in closet and owner's bath. With two bedrooms, one with a walk-in closet, also upstairs. An unfinished basement creates an additional bedroom with a spacious walk-in closet and bathroom, along with a family room. This floor plan can feature up to 7 bedrooms and 3.5 bathrooms, through options to fit you and your family's needs best.