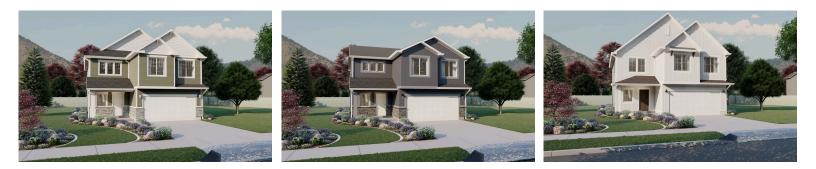

# Madison3 Elevations Available▲2,637 Total Sq.Ft.▲1,873 Finished Sq.Ft.▲3 - 5 Bedrooms▲2.5 - 3 Bathrooms▲2 - 3 Car Garage

The simplicity of The Madison 2-story floor plan combine with a modern appeal for an overall stylish and functional design. Our Madison floor features 3 beds and 2.5 baths with an open-concept main living area. Featuring a large entrance welcomes you into the home. The flow from the family room into the kitchen and dining space make you feel right at home, with plenty of windows for natural light. A walk-in pantry in the kitchen provides lots of space for storing your kitchen essentials and food. Conveniently located off the garage is a mudroom and powder room. Step upstairs to discover a loft area near an open to below view of the front door, which creates an open and airy feel to the home you'll love. Feel ultimate relaxation when in your owner's suite with a walk-in closet and owner's bath. With two bedrooms, one with a walk-in closet, also upstairs. An unfinished basement creates an additional bedroom with a spacious walk-in closet and bathroom, along with a family room. This floor plan can feature up to 7 bedrooms and 3.5 bathrooms, through options to fit you and your family's needs best.