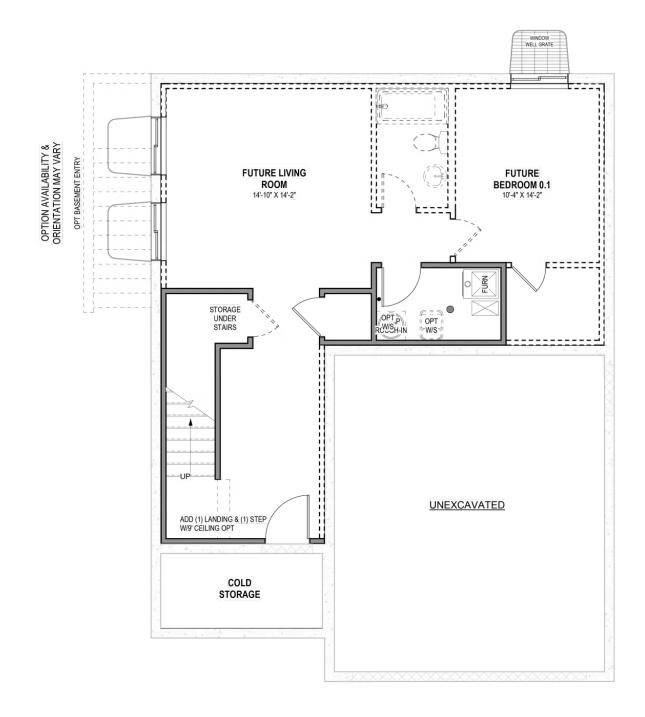

oom with a spacious walk-in closet and bathroom, along with a family room. This floor plan can feature up to 7 bedrooms and 3.5 bathrooms, through options to fit you and your family's needs best.



\*Visionary Homes reserves the right to change prices without notice. Approximate square footage and options shown in plan may not be included in base price.

435.228.4702 visionaryhomes.com





### MAIN LEVEL W/ UNFINISHED BASEMENT

\*Visionary Homes reserves the right to change prices without notice. Approximate square footage and options shown in plan may not be included in base price.



**UPPER LEVEL** 



\*Visionary Homes reserves the right to change prices without notice. Approximate square footage and options shown in plan may not be included in base price.



## UNFINISHED BASEMENT