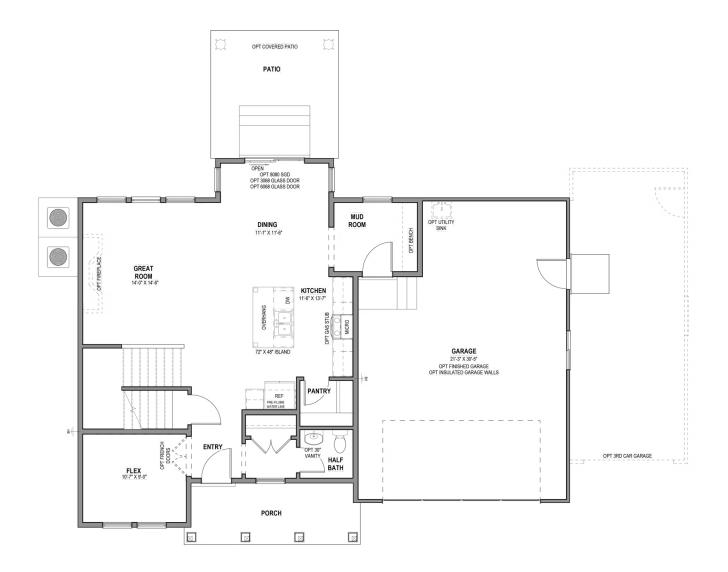

# Redwood 3 Elevations Available

Open & airy, light & bright, the Redwood design is where you will find warmth and comfort throughout your home. This home floor plan comes with 3 bedrooms, 2.5 bathrooms, and 2,281 total square feet of wonderful space to call your own. As you walk into the Redwood, you are welcomed by beautiful exterior columns with unique and attractive exterior architectural styles available to suit your preference. In the entry of the Redwood, you'll find a Flex room, coat closet and 1/2 bathroom. The main living area and kitchen are open and inviting - perfect for family time and entertaining. The garage entry into the main living area includes a mud room for easy transitioning from outside to inside. The upper level of the Redwood features lots of space, a large loft, 3 bedrooms, and two bathrooms. Connected to the beautiful primary bedroom, you'll be thrilled to find a massive walk-in closet, a spacious primary bathroom, and closet space throughout.

### MAIN LEVEL W/ UNFINISHED BASEMENT

\*Visionary Homes reserves the right to change prices without notice. Approximate square footage and options shown in plan may not be included in base price.

**UPPER LEVEL** 