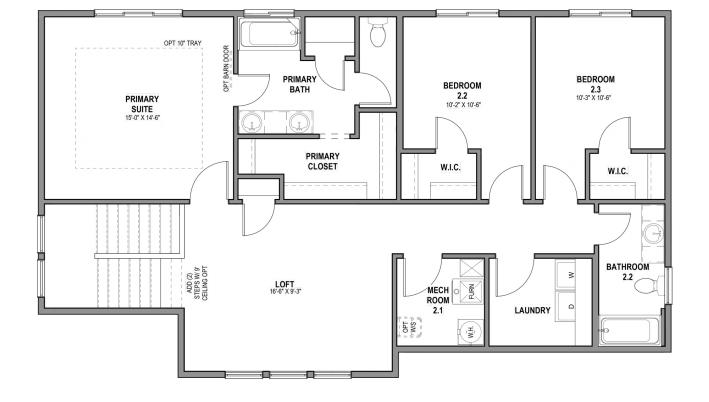

# Redwood 3 Elevations Available

Open & airy, light & bright, the Redwood design is where you will find warmth and comfort throughout your home. This home floor plan comes with 3 bedrooms, 2.5 bathrooms, and 2,281 total square feet of wonderful space to call your own. As you walk into the Redwood, you are welcomed by beautiful exterior columns with unique and attractive exterior architectural styles available to suit your preference. In the entry of the Redwood, you'll find a Flex room, coat closet and 1/2 bathroom. The main living area and kitchen are open and inviting - perfect for family time and entertaining. The garage entry into the main living area includes a mud room for easy transitioning from outside to inside. The upper level of the Redwood features lots of space, a large loft, 3 bedrooms, and two bathrooms. Connected to the beautiful primary bedroom, you'll be thrilled to find a massive walk-in closet, a spacious primary bathroom, and closet space throughout.

### MAIN LEVEL W/ UNFINISHED BASEMENT

\*Visionary Homes reserves the right to change prices without notice. Approximate square footage and options shown in plan may not be included in base price.

**UPPER LEVEL** 