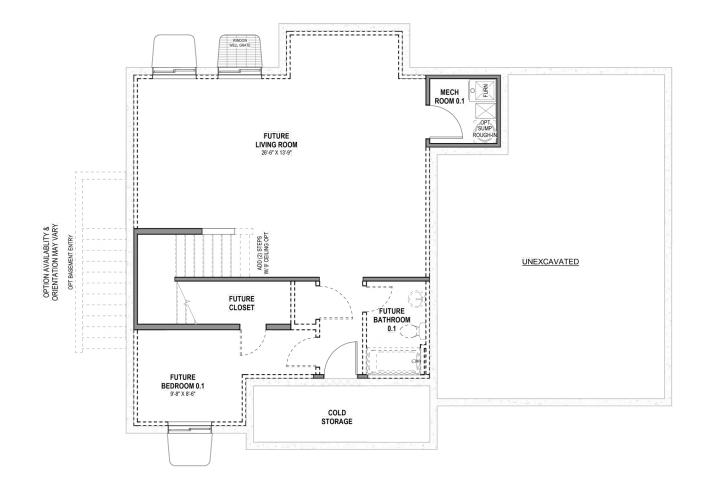

entry into the main living area includes a mud room for easy transitioning from outside to inside. The upper level of the Redwood features lots of space, a large loft, 3 bedrooms, and two bathrooms. Connected to the beautiful primary bedroom, you'll be thrilled to find a massive walk-in closet, a spacious primary bathroom, and closet space throughout.



\*Visionary Homes reserves the right to change prices without notice. Approximate square footage and options shown in plan may not be included in base price.

435.228.4702 visionaryhomes.com



### MAIN LEVEL W/ UNFINISHED BASEMENT



\*Visionary Homes reserves the right to change prices without notice. Approximate square footage and options shown in plan may not be included in base price.

**UPPER LEVEL** 







## UNFINISHED BASEMENT