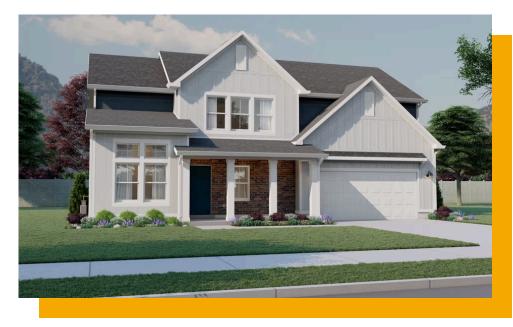

# Redwood 3 Elevations Available

Open & airy, light & bright, the Redwood design is where you will find warmth and comfort throughout your home. This home floor plan comes with 3 bedrooms, 2.5 bathrooms, and 2,281 total square feet of wonderful space to call your own. As you walk into the Redwood, you are welcomed by beautiful exterior columns with unique and attractive exterior architectural styles available to suit your preference. In the entry of the Redwood, you'll find a Flex room, coat closet and 1/2 bathroom. The main living area and kitchen are open and inviting - perfect for family time and entertaining. The garage entry into the main living area includes a mud room for easy transitioning from outside to inside. The upper level of the Redwood features lots of space, a large loft, 3 bedrooms, and two bathrooms. Connected to the beautiful primary bedroom, you'll be thrilled to find a massive walk-in closet, a spacious primary bathroom, and closet space throughout.