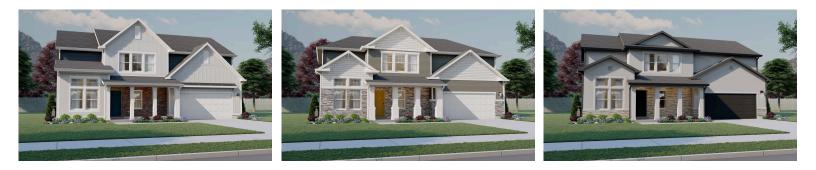

# Redwood 3 Elevations Available

Open & airy, light & bright, the Redwood design is where you will find warmth and comfort throughout your home. This home floor plan comes with 3 bedrooms, 2.5 bathrooms, and 2,281 total square feet of wonderful space to call your own. As you walk into the Redwood, you are welcomed by beautiful exterior columns with unique and attractive exterior architectural styles available to suit your preference. In the entry of the Redwood, you'll find a Flex room, coat closet and 1/2 bathroom. The main living area and kitchen are open and inviting - perfect for family time and entertaining. The garage entry into the main living area includes a mud room for easy transitioning from outside to inside. The upper level of the Redwood features lots of space, a large loft, 3 bedrooms, and two bathrooms. Connected to the beautiful primary bedroom, you'll be thrilled to find a massive walk-in closet, a spacious primary bathroom, and closet space throughout.