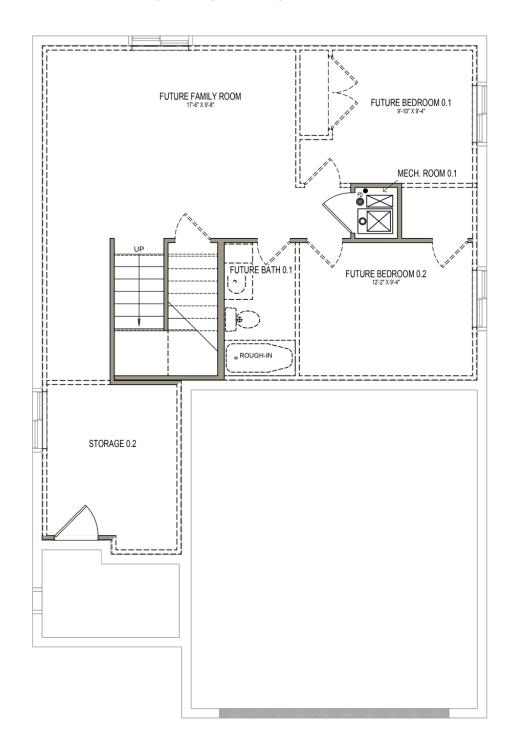

hrooms

2 - 3 Car Garage

With a classic interior and exterior design, you and your family will love The Springhill 2-story floor plan. Featuring 3 beds and 2.5 baths, with an open-concept layout on the main level. Gather with family in the family room, kitchen, or dining area for movie nights, dinners spent together, and cooking. A spacious owner's suite upstairs with an owner's bath and large walk-in closet provide the perfect space to relax and unwind. The staircase open to below brings in additional light to the loft space upstairs, near the bedrooms, with a walk-in closet for storing anything from board games to extra towels and blankets.







Craftsman Farmhouse Traditional w/Stucco



### MAIN LEVEL W/ UNFINISHED BASEMENT





### **UPPER LEVEL**





### **UNFINISHED BASEMENT**