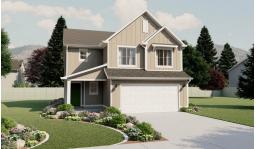

# **Springhill**

3 Elevations Available

**3**,055 Total Sq.Ft.

2,215 Finished Sq.Ft.

3 - 6 Bedrooms

**2.5** - 3 Bathrooms

2 - 3 Car Garage

With a classic interior and exterior design, you and your family will love The Springhill 2-story floor plan. Featuring 3 beds and 2.5 baths, with an open-concept layout on the main level. Gather with family in the family room, kitchen, or dining area for movie nights, dinners spent together, and cooking. A spacious owner's suite upstairs with an owner's bath and large walk-in closet provide the perfect space to relax and unwind. The staircase open to below brings in additional light to the loft space upstairs, near the bedrooms, with a walk-in closet for storing anything from board games to extra towels and blankets.







Craftsman Farmhouse Traditional w/Stucco



### MAIN LEVEL W/ UNFINISHED BASEMENT





### **UPPER LEVEL**





### **UNFINISHED BASEMENT**