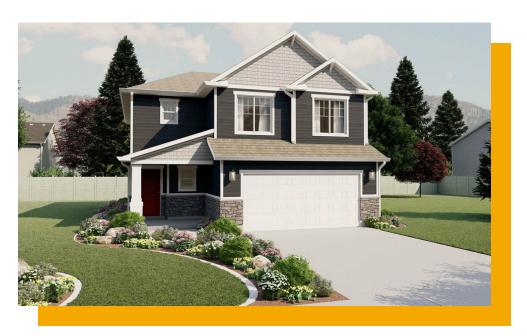

# **Springhill**

3 Elevations Available

**3**,055 Total Sq.Ft.

2,215 Finished Sq.Ft.

3 - 6 Bedrooms

**2.5** - 3 Bathrooms

2 - 3 Car Garage

With a classic interior and exterior design, you and your family will love The Springhill 2-story floor plan. Featuring 3 beds and 2.5 baths, with an open-concept layout on the main level. Gather with family in the family room, kitchen, or dining area for movie nights, dinners spent together, and cooking. A spacious owner's suite upstairs with an owner's bath and large walk-in closet provide the perfect space to relax and unwind. The staircase open to below brings in additional light to the loft space upstairs, near the bedrooms, with a walk-in closet for storing anything from board games to extra towels and blankets.