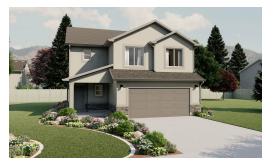

# **Springhill**

3 Elevations Available

**3**,055 Total Sq.Ft.

2,215 Finished Sq.Ft.

3 - 6 Bedrooms

**2.5** - 3 Bathrooms

2 - 3 Car Garage

With a classic interior and exterior design, you and your family will love The Springhill 2-story floor plan. Featuring 3 beds and 2.5 baths, with an open-concept layout on the main level. Gather with family in the family room, kitchen, or dining area for movie nights, dinners spent together, and cooking. A spacious owner's suite upstairs with an owner's bath and large walk-in closet provide the perfect space to relax and unwind. The staircase open to below brings in additional light to the loft space upstairs, near the bedrooms, with a walk-in closet for storing anything from board games to extra towels and blankets.







Craftsman Farmhouse Traditional w/Stucco



### MAIN LEVEL W/ UNFINISHED BASEMENT





### **UPPER LEVEL**





### **UNFINISHED BASEMENT**