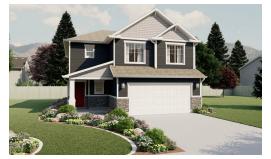

# **Springhill**

3 Elevations Available

**3**,055 Total Sq.Ft.

2,215 Finished Sq.Ft.

3 - 6 Bedrooms

**2.5** - 3 Bathrooms

2 - 3 Car Garage

With a classic interior and exterior design, you and your family will love The Springhill 2-story floor plan. Featuring 3 beds and 2.5 baths, with an open-concept layout on the main level. Gather with family in the family room, kitchen, or dining area for movie nights, dinners spent together, and cooking. A spacious owner's suite upstairs with an owner's bath and large walk-in closet provide the perfect space to relax and unwind. The staircase open to below brings in additional light to the loft space upstairs, near the bedrooms, with a walk-in closet for storing anything from board games to extra towels and blankets.







Craftsman Farmhouse Traditional w/Stucco



### MAIN LEVEL W/ UNFINISHED BASEMENT





### **UPPER LEVEL**





### **UNFINISHED BASEMENT**