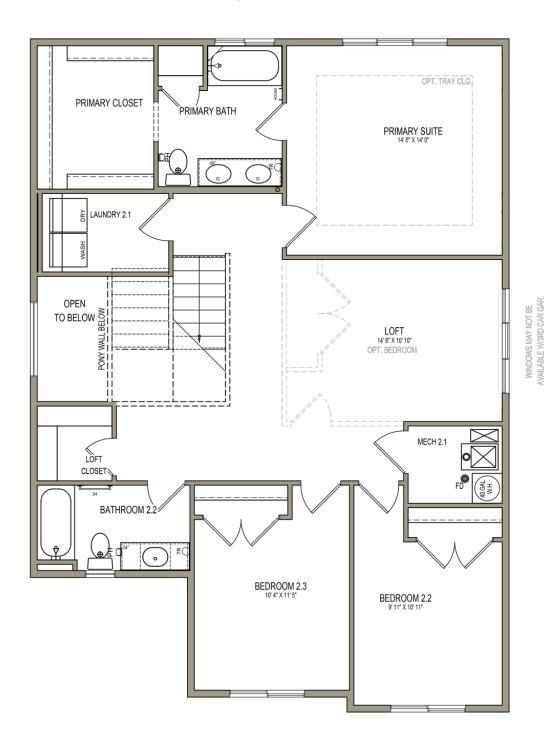

### **UPPER LEVEL**

# **Springhill**

3 Elevations Available

**3**,055 Total Sq.Ft.

2,215 Finished Sq.Ft.

3 - 6 Bedrooms

**2.5** - 3 Bathrooms

2 - 3 Car Garage

With a classic interior and exterior design, you and your family will love The Springhill 2-story floor plan. Featuring 3 beds and 2.5 baths, with an open-concept layout on the main level. Gather with family in the family room, kitchen, or dining area for movie nights, dinners spent together, and cooking. A spacious owner's suite upstairs with an owner's bath and large walk-in closet provide the perfect space to relax and unwind. The staircase open to below brings in additional light to the loft space upstairs, near the bedrooms, with a walk-in closet for storing anything from board games to extra towels and blankets.