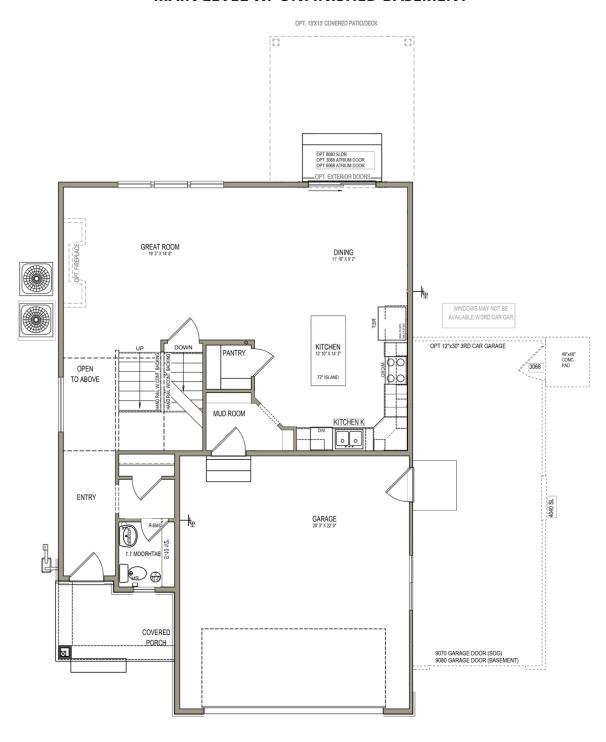

### MAIN LEVEL W/ UNFINISHED BASEMENT

# **Springhill**

3 Elevations Available

**3**,055 Total Sq.Ft.

2,215 Finished Sq.Ft.

3 - 6 Bedrooms

**2.5** - 3 Bathrooms

2 - 3 Car Garage

With a classic interior and exterior design, you and your family will love The Springhill 2-story floor plan. Featuring 3 beds and 2.5 baths, with an open-concept layout on the main level. Gather with family in the family room, kitchen, or dining area for movie nights, dinners spent together, and cooking. A spacious owner's suite upstairs with an owner's bath and large walk-in closet provide the perfect space to relax and unwind. The staircase open to below brings in additional light to the loft space upstairs, near the bedrooms, with a walk-in closet for storing anything from board games to extra towels and blankets.