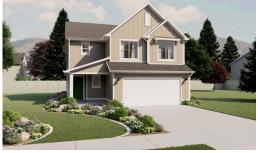

# **Springhill**

3 Elevations Available

**3**,035 Total Sq.Ft.

2,148 Finished Sq.Ft.

3 - 6 Bedrooms

2.5 - 3 Bathrooms

2 - 3 Car Garage

With a classic interior and exterior design, you and your family will love The Springhill 2-story floor plan. Featuring 3 beds and 2.5 baths, with an open-concept layout on the main level. Gather with family in the family room, kitchen, or dining area for movie nights, dinners spent together, and cooking. A spacious owner's suite upstairs with an owner's bath and large walk-in closet provide the perfect space to relax and unwind. The staircase open to below brings in additional light to the loft space upstairs, near the bedrooms, with a walk-in closet for storing anything from board games to extra towels and blankets.