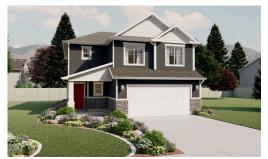

# **Springhill**

3 Elevations Available

**3**,035 Total Sq.Ft.

2,148 Finished Sq.Ft.

3 - 6 Bedrooms

2.5 - 3 Bathrooms

2 - 3 Car Garage

With a classic interior and exterior design, you and your family will love The Springhill 2-story floor plan. Featuring 3 beds and 2.5 baths, with an open-concept layout on the main level. Gather with family in the family room, kitchen, or dining area for movie nights, dinners spent together, and cooking. A spacious owner's suite upstairs with an owner's bath and large walk-in closet provide the perfect space to relax and unwind. The staircase open to below brings in additional light to the loft space upstairs, near the bedrooms, with a walk-in closet for storing anything from board games to extra towels and blankets.