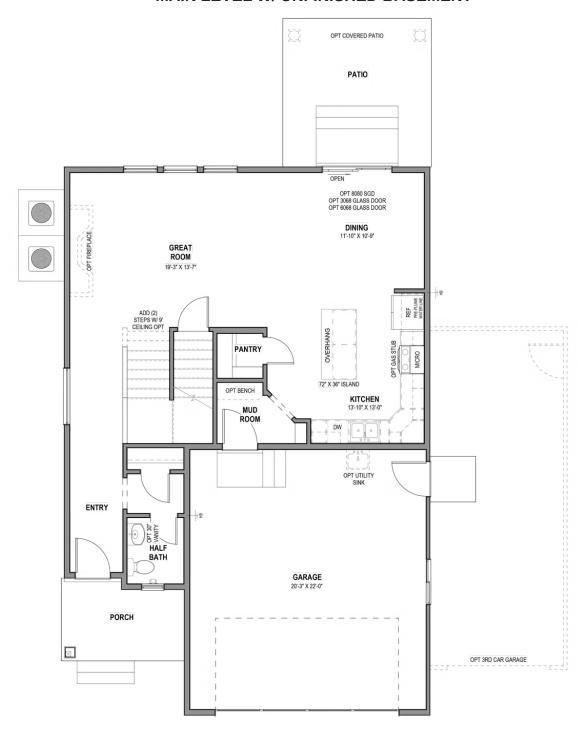

3 Elevations Available

**3**,035 Total Sq.Ft.

2,148 Finished Sq.Ft.

3 - 6 Bedrooms

2.5 - 3 Bathrooms

2 - 3 Car Garage

With a classic interior and exterior design, you and your family will love The Springhill 2-story floor plan. Featuring 3 beds and 2.5 baths, with an open-concept layout on the main level. Gather with family in the family room, kitchen, or dining area for movie nights, dinners spent together, and cooking. A spacious owner's suite upstairs with an owner's bath and large walk-in closet provide the perfect space to relax and unwind. The staircase open to below brings in additional light to the loft space upstairs, near the bedrooms, with a walk-in closet for storing anything from board games to extra towels and blankets.









#### MAIN LEVEL W/ UNFINISHED BASEMENT





#### **UPPER LEVEL**





#### **UNFINISHED BASEMENT**