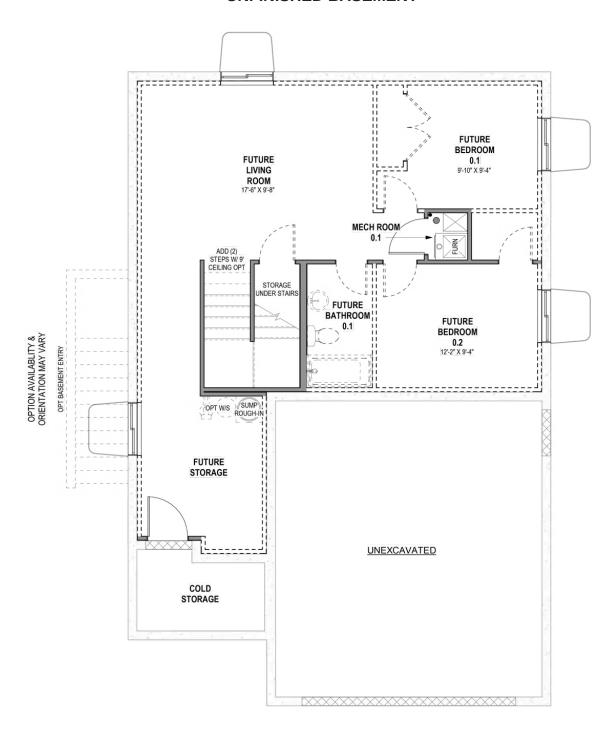

hed Sq.Ft.

3 - 6 Bedrooms

2.5 - 3 Bathrooms

2 - 3 Car Garage

With a classic interior and exterior design, you and your family will love The Springhill 2-story floor plan. Featuring 3 beds and 2.5 baths, with an open-concept layout on the main level. Gather with family in the family room, kitchen, or dining area for movie nights, dinners spent together, and cooking. A spacious owner's suite upstairs with an owner's bath and large walk-in closet provide the perfect space to relax and unwind. The staircase open to below brings in additional light to the loft space upstairs, near the bedrooms, with a walk-in closet for storing anything from board games to extra towels and blankets.









#### MAIN LEVEL W/ UNFINISHED BASEMENT





#### **UPPER LEVEL**





#### **UNFINISHED BASEMENT**