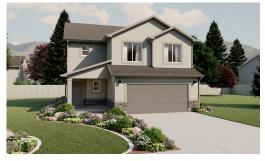

# **Springhill**

3 Elevations Available

**3**,035 Total Sq.Ft.

2,148 Finished Sq.Ft.

3 - 6 Bedrooms

2.5 - 3 Bathrooms

2 - 3 Car Garage

With a classic interior and exterior design, you and your family will love The Springhill 2-story floor plan. Featuring 3 beds and 2.5 baths, with an open-concept layout on the main level. Gather with family in the family room, kitchen, or dining area for movie nights, dinners spent together, and cooking. A spacious owner's suite upstairs with an owner's bath and large walk-in closet provide the perfect space to relax and unwind. The staircase open to below brings in additional light to the loft space upstairs, near the bedrooms, with a walk-in closet for storing anything from board games to extra towels and blankets.