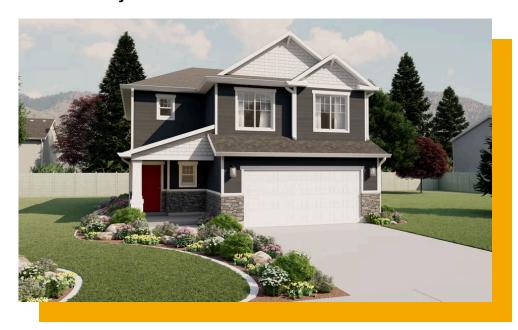

# **Springhill**

3 Elevations Available

**3**,035 Total Sq.Ft.

2,148 Finished Sq.Ft.

3 - 6 Bedrooms

2.5 - 3 Bathrooms

2 - 3 Car Garage

With a classic interior and exterior design, you and your family will love The Springhill 2-story floor plan. Featuring 3 beds and 2.5 baths, with an open-concept layout on the main level. Gather with family in the family room, kitchen, or dining area for movie nights, dinners spent together, and cooking. A spacious owner's suite upstairs with an owner's bath and large walk-in closet provide the perfect space to relax and unwind. The staircase open to below brings in additional light to the loft space upstairs, near the bedrooms, with a walk-in closet for storing anything from board games to extra towels and blankets.