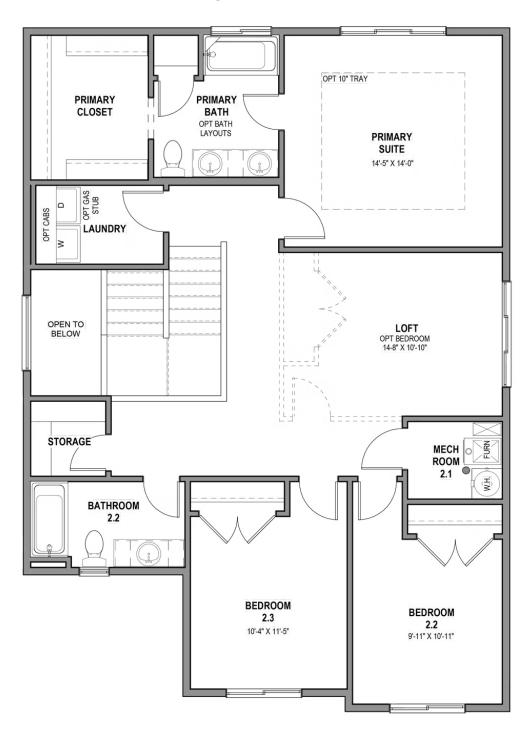

*3**,035 Total Sq.Ft.

2,148 Finished Sq.Ft.

3 - 6 Bedrooms

2.5 - 3 Bathrooms

2 - 3 Car Garage

With a classic interior and exterior design, you and your family will love The Springhill 2-story floor plan. Featuring 3 beds and 2.5 baths, with an open-concept layout on the main level. Gather with family in the family room, kitchen, or dining area for movie nights, dinners spent together, and cooking. A spacious owner's suite upstairs with an owner's bath and large walk-in closet provide the perfect space to relax and unwind. The staircase open to below brings in additional light to the loft space upstairs, near the bedrooms, with a walk-in closet for storing anything from board games to extra towels and blankets.









#### MAIN LEVEL W/ UNFINISHED BASEMENT





#### **UPPER LEVEL**





#### **UNFINISHED BASEMENT**