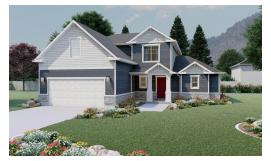

# Sumac

3 Elevations Available

3,941 Total Sq.Ft.

2,577 Finished Sq.Ft.

4 - 6 Bedrooms

2.5 - 4 Bathrooms

2 - 3 Car Garage

One of our most popular floor plans designs, everything about The Sumac 2-story floor plan is stunning with 4 beds and 2.5 baths. Walk through the entrance to see floor to ceiling windows in the family room, which bring plenty of natural light into the space, for a bright and cozy space leading into the kitchen and dining. A walk-in pantry and island to the kitchen provide both storage and counter space for all your cooking needs. Discover the owner's suite with gorgeous windows, an owner's bath, and walk-in closet also featuring windows. Up the stairs, a loft which is open to below with railing invites the light in from the family room floor to ceiling windows, and can be used as a lounge or study space. With three bedrooms upstairs, two of which feature walk-in closets. Create additional living space with the optional basement, for more bedrooms, a bathroom, storage space, and a recreation room for game and movie nights. With options, this home can feature up to 6 bedrooms and 4.5 bathrooms.

Craftsman Farmhouse Traditional w/Stucco