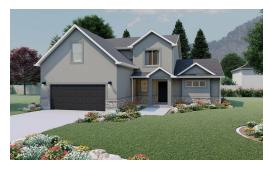

# Sumac

3 Elevations Available

3,941 Total Sq.Ft.

2,577 Finished Sq.Ft.

4 - 6 Bedrooms

2.5 - 4 Bathrooms

2 - 3 Car Garage

One of our most popular floor plans designs, everything about The Sumac 2-story floor plan is stunning with 4 beds and 2.5 baths. Walk through the entrance to see floor to ceiling windows in the family room, which bring plenty of natural light into the space, for a bright and cozy space leading into the kitchen and dining. A walk-in pantry and island to the kitchen provide both storage and counter space for all your cooking needs. Discover the owner's suite with gorgeous windows, an owner's bath, and walk-in closet also featuring windows. Up the stairs, a loft which is open to below with railing invites the light in from the family room floor to ceiling windows, and can be used as a lounge or study space. With three bedrooms upstairs, two of which feature walk-in closets. Create additional living space with the optional basement, for more bedrooms, a bathroom, storage space, and a recreation room for game and movie nights. With options, this home can feature up to 6 bedrooms and 4.5 bathrooms.

Craftsman Farmhouse Traditional w/Stucco