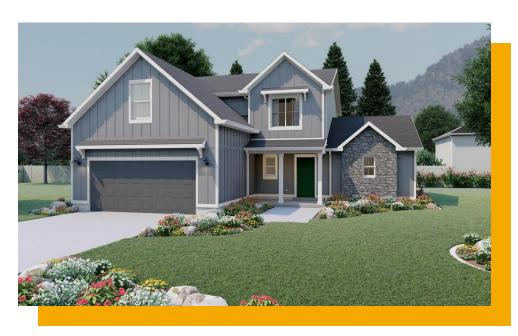

# Sumac

3 Elevations Available

3,941 Total Sq.Ft.

2,577 Finished Sq.Ft.

4 - 6 Bedrooms

2.5 - 4 Bathrooms

2 - 3 Car Garage

One of our most popular floor plans designs, everything about The Sumac 2-story floor plan is stunning with 4 beds and 2.5 baths. Walk through the entrance to see floor to ceiling windows in the family room, which bring plenty of natural light into the space, for a bright and cozy space leading into the kitchen and dining. A walk-in pantry and island to the kitchen provide both storage and counter space for all your cooking needs. Discover the owner's suite with gorgeous windows, an owner's bath, and walk-in closet also featuring windows. Up the stairs, a loft which is open to below with railing invites the light in from the family room floor to ceiling windows, and can be used as a lounge or study space. With three bedrooms upstairs, two of which feature walk-in closets. Create additional living space with the optional basement, for more bedrooms, a bathroom, storage space, and a recreation room for game and movie nights. With options, this home can feature up to 6 bedrooms and 4.5 bathrooms.

Craftsman Farmhouse Traditional w/Stucco