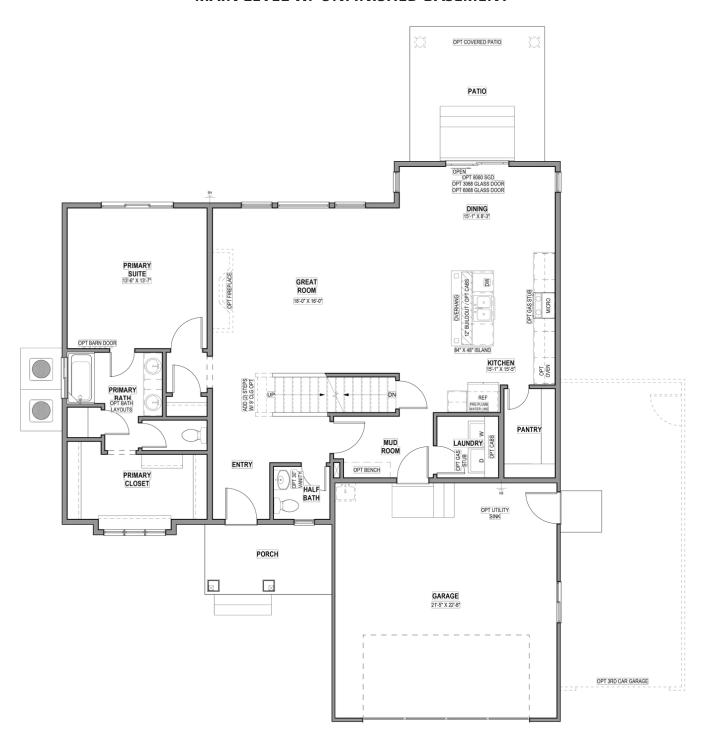

# Sumac

3 Elevations Available

3,941 Total Sq.Ft.

2,577 Finished Sq.Ft.

4 - 6 Bedrooms

2.5 - 4 Bathrooms

2 - 3 Car Garage

One of our most popular floor plans designs, everything about The Sumac 2-story floor plan is stunning with 4 beds and 2.5 baths. Walk through the entrance to see floor to ceiling windows in the family room, which bring plenty of natural light into the space, for a bright and cozy space leading into the kitchen and dining. A walk-in pantry and island to the kitchen provide both storage and counter space for all your cooking needs. Discover the owner's suite with gorgeous windows, an owner's bath, and walk-in closet also featuring windows. Up the stairs, a loft which is open to below with railing invites the light in from the family room floor to ceiling windows, and can be used as a lounge or study space. With three bedrooms upstairs, two of which feature walk-in closets. Create additional living space with the optional basement, for more bedrooms, a bathroom, storage space, and a recreation room for game and movie nights. With options, this home can feature up to 6 bedrooms and 4.5 bathrooms.

#### MAIN LEVEL W/ UNFINISHED BASEMENT