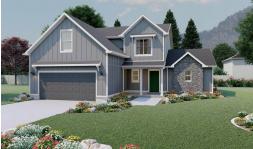

# Sumac

3 Elevations Available

3,941 Total Sq.Ft.

2,577 Finished Sq.Ft.

4 - 6 Bedrooms

2.5 - 4 Bathrooms

2 - 3 Car Garage

One of our most popular floor plans designs, everything about The Sumac 2-story floor plan is stunning with 4 beds and 2.5 baths. Walk through the entrance to see floor to ceiling windows in the family room, which bring plenty of natural light into the space, for a bright and cozy space leading into the kitchen and dining. A walk-in pantry and island to the kitchen provide both storage and counter space for all your cooking needs. Discover the owner's suite with gorgeous windows, an owner's bath, and walk-in closet also featuring windows. Up the stairs, a loft which is open to below with railing invites the light in from the family room floor to ceiling windows, and can be used as a lounge or study space. With three bedrooms upstairs, two of which feature walk-in closets. Create additional living space with the optional basement, for more bedrooms, a bathroom, storage space, and a recreation room for game and movie nights. With options, this home can feature up to 6 bedrooms and 4.5 bathrooms.

Craftsman Farmhouse Traditional w/Stucco