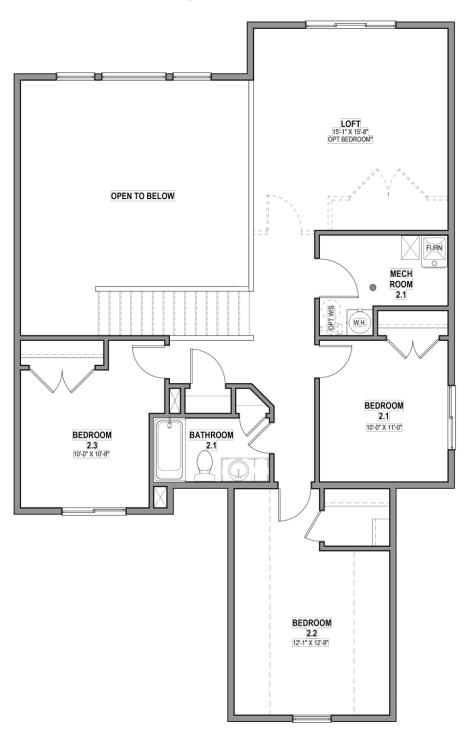

# Sumac

3 Elevations Available

3,941 Total Sq.Ft.

2,577 Finished Sq.Ft.

4 - 6 Bedrooms

2.5 - 4 Bathrooms

2 - 3 Car Garage

One of our most popular floor plans designs, everything about The Sumac 2-story floor plan is stunning with 4 beds and 2.5 baths. Walk through the entrance to see floor to ceiling windows in the family room, which bring plenty of natural light into the space, for a bright and cozy space leading into the kitchen and dining. A walk-in pantry and island to the kitchen provide both storage and counter space for all your cooking needs. Discover the owner's suite with gorgeous windows, an owner's bath, and walk-in closet also featuring windows. Up the stairs, a loft which is open to below with railing invites the light in from the family room floor to ceiling windows, and can be used as a lounge or study space. With three bedrooms upstairs, two of which feature walk-in closets. Create additional living space with the optional basement, for more bedrooms, a bathroom, storage space, and a recreation room for game and movie nights. With options, this home can feature up to 6 bedrooms and 4.5 bathrooms.

#### **UPPER LEVEL**