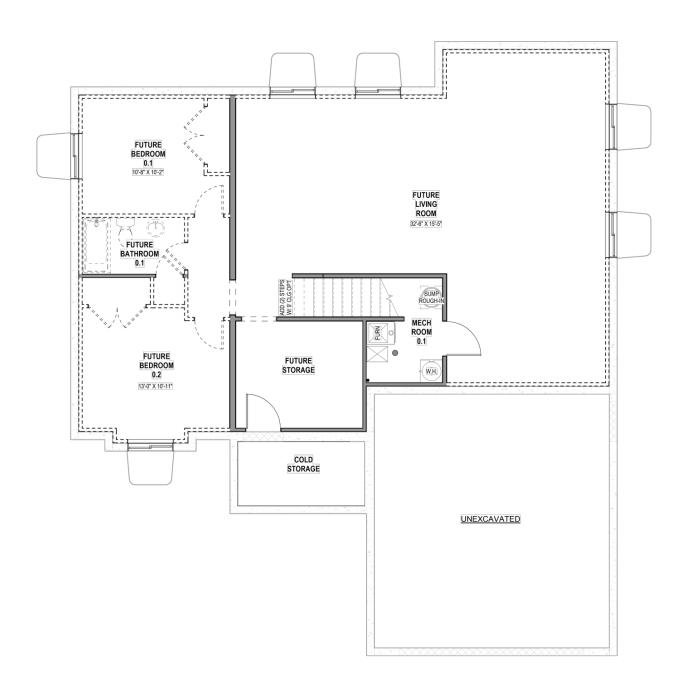

# Sumac

3 Elevations Available

3,941 Total Sq.Ft.

2,577 Finished Sq.Ft.

4 - 6 Bedrooms

2.5 - 4 Bathrooms

2 - 3 Car Garage

One of our most popular floor plans designs, everything about The Sumac 2-story floor plan is stunning with 4 beds and 2.5 baths. Walk through the entrance to see floor to ceiling windows in the family room, which bring plenty of natural light into the space, for a bright and cozy space leading into the kitchen and dining. A walk-in pantry and island to the kitchen provide both storage and counter space for all your cooking needs. Discover the owner's suite with gorgeous windows, an owner's bath, and walk-in closet also featuring windows. Up the stairs, a loft which is open to below with railing invites the light in from the family room floor to ceiling windows, and can be used as a lounge or study space. With three bedrooms upstairs, two of which feature walk-in closets. Create additional living space with the optional basement, for more bedrooms, a bathroom, storage space, and a recreation room for game and movie nights. With options, this home can feature up to 6 bedrooms and 4.5 bathrooms.

#### **UNFINISHED BASEMENT**