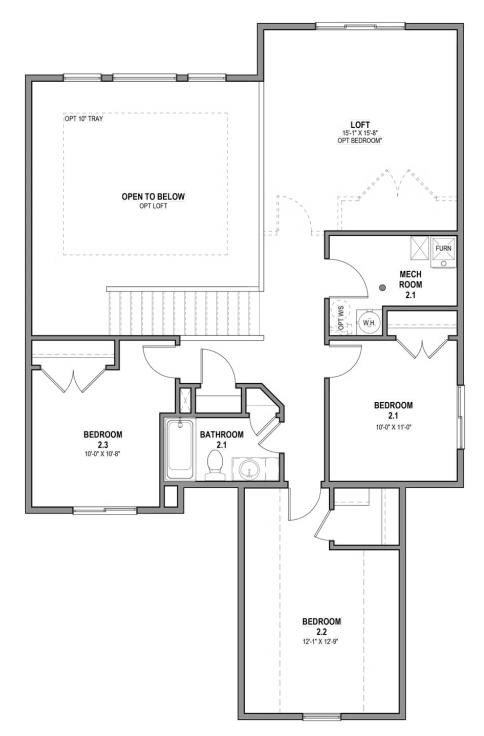

Sumac 3 Elevations Available 3,960 Total Sq.Ft. 2,537 Finished Sq.Ft. 4 - 6 Bedrooms 2.5 - 4 Bathrooms 2 - 3 Car Garage

One of our most popular floor plans designs, everything about The Sumac 2-story floor plan is stunning with 4 beds and 2.5 baths. Walk through the entrance to see floor to ceiling windows in the family room, which bring plenty of natural light into the space, for a bright and cozy space leading into the kitchen and dining. A walk-in pantry and island to the kitchen provide both storage and counter space for all your cooking needs. Discover the owner's suite with gorgeous windows, an owner's bath, and walk-in closet also featuring windows. Up the stairs, a loft which is open to below with railing invites the light in from the family room floor to ceiling windows, and can be used as a lounge or study space. With three bedrooms upstairs, two of which feature walk-in closets. Create additional living space with the optional basement, for more bedrooms, a bathroom, storage space, and a recreation room for game and movie nights. With options, this home can feature up to 6 bedrooms and 4.5 bathrooms.

UPPER LEVEL

\*Visionary Homes reserves the right to change prices without notice. Approximate square footage and options shown in plan may not be included in base price.

435.228.4702 visionaryhomes.com