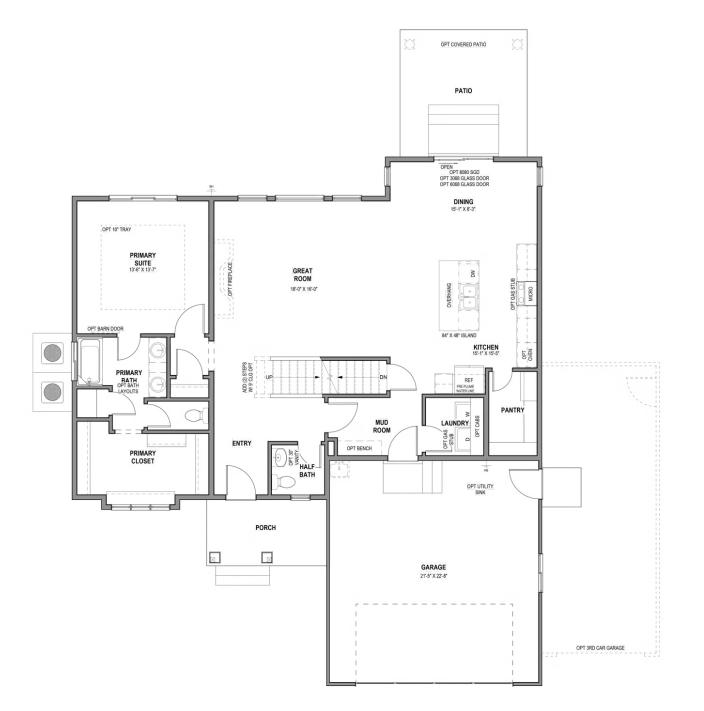

Sumac 3 Elevations Available 3,960 Total Sq.Ft. 2,537 Finished Sq.Ft. 4 - 6 Bedrooms 2.5 - 4 Bathrooms 2 - 3 Car Garage

One of our most popular floor plans designs, everything about The Sumac 2-story floor plan is stunning with 4 beds and 2.5 baths. Walk through the entrance to see floor to ceiling windows in the family room, which bring plenty of natural light into the space, for a bright and cozy space leading into the kitchen and dining. A walk-in pantry and island to the kitchen provide both storage and counter space for all your cooking needs. Discover the owner's suite with gorgeous windows, an owner's bath, and walk-in closet also featuring windows. Up the stairs, a loft which is open to below with railing invites the light in from the family room floor to ceiling windows, and can be used as a lounge or study space. With three bedrooms upstairs, two of which feature walk-in closets. Create additional living space with the optional basement, for more bedrooms, a bathroom, storage space, and a recreation room for game and movie nights. With options, this home can feature up to 6 bedrooms and 4.5 bathrooms.

\*Visionary Homes reserves the right to change prices without notice. Approximate square footage and options shown in plan may not be included in base price. 435.228.4702 visionaryhomes.com

\*Visionary Homes reserves the right to change prices without notice. Approximate square footage and options shown in plan may not be included in base price.