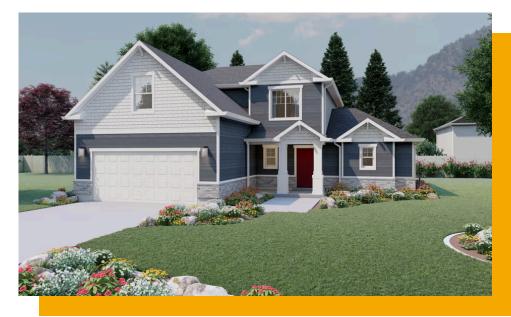

Sumac 3 Elevations Available 3,960 Total Sq.Ft. 2,537 Finished Sq.Ft. 4 - 6 Bedrooms 2.5 - 4 Bathrooms 2 - 3 Car Garage

One of our most popular floor plans designs, everything about The Sumac 2-story floor plan is stunning with 4 beds and 2.5 baths. Walk through the entrance to see floor to ceiling windows in the family room, which bring plenty of natural light into the space, for a bright and cozy space leading into the kitchen and dining. A walk-in pantry and island to the kitchen provide both storage and counter space for all your cooking needs. Discover the owner's suite with gorgeous windows, an owner's bath, and walk-in closet also featuring windows. Up the stairs, a loft which is open to below with railing invites the light in from the family room floor to ceiling windows, and can be used as a lounge or study space. With three bedrooms upstairs, two of which feature walk-in closets. Create additional living space with the optional basement, for more bedrooms, a bathroom, storage space, and a recreation room for game and movie nights. With options, this home can feature up to 6 bedrooms and 4.5 bathrooms.