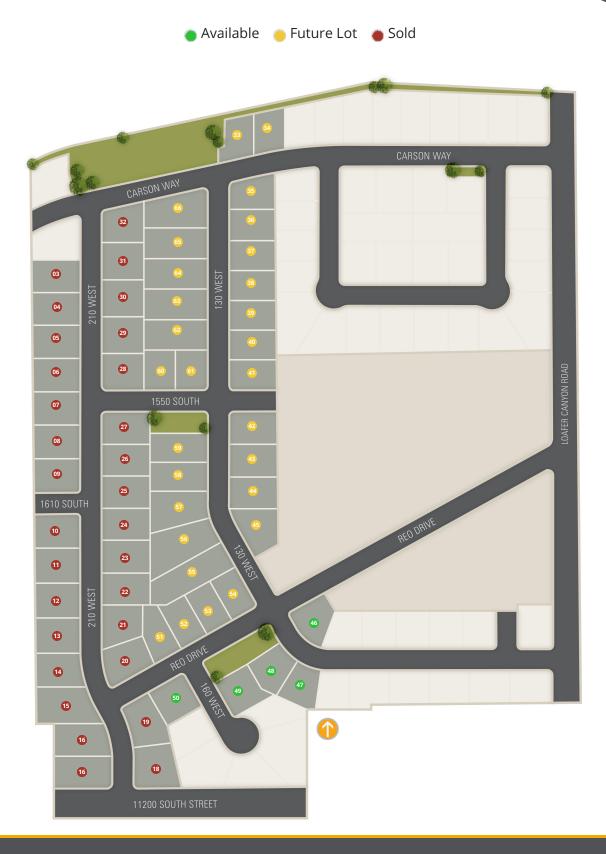

| Lot # | Address          | Lot Size   | Status        | Lot Premium |
|-------|------------------|------------|---------------|-------------|
| 46    | 1677 S 130 W     | 0.34 Acres | Lot Available |             |
| 47    | 1688 S 130 W     | 0.3 Acres  | Lot Available |             |
| 48    | 1678 S 130 W     | 0.31 Acres | Lot Available |             |
| 49    | 1725 S 160 W     | 0.35 Acres | Lot Available |             |
| 50    | 1712 S 160 W     | 0.34 Acres | Lot Available |             |
| 33    | 126 W Carson Way | 0.29 Acres | Future Lot    |             |
| 34    | 112 W Carson Way | 0.29 Acres | Future Lot    |             |
| 35    | 1441 S 130 W     | 0.32 Acres | Future Lot    |             |
| 36    | 1455 S 130 W     | 0.31 Acres | Future Lot    |             |
| 37    | 1471 S 130 W     | 0.31 Acres | Future Lot    |             |
| 38    | 1487 S 130 W     | 0.31 Acres | Future Lot    |             |

| Lot # | Address         | Lot Size   | Status     | Lot Premium |
|-------|-----------------|------------|------------|-------------|
| 39    | 1501 S 130 W    | 0.31 Acres | Future Lot |             |
| 40    | 1519 S 130 W    | 0.31 Acres | Future Lot |             |
| 41    | 1539 S 130 W    | 0.32 Acres | Future Lot |             |
| 42    | 1566 S 130 W    | 0.34 Acres | Future Lot |             |
| 43    | 1584 S 130 W    | 0.34 Acres | Future Lot |             |
| 44    | 1598 S 130 W    | 0.34 Acres | Future Lot |             |
| 45    | 1622 S 130 W    | 0.37 Acres | Future Lot |             |
| 51    | 166 W Reo Drive | 0.31 Acres | Future Lot |             |
| 52    | 154 W Reo Drive | 0.31 Acres | Future Lot |             |
| 53    | 146 W Reo Drive | 0.29 Acres | Future Lot |             |
| 54    | 1653 S 130 W    | 0.29 Acres | Future Lot |             |

| Lot # | Address      | Lot Size   | Status     | Lot Premium |
|-------|--------------|------------|------------|-------------|
| 55    | 1625 S 130 W | 0.56 Acres | Future Lot |             |
| 56    | 1613 S 130 W | 0.56 Acres | Future Lot |             |
| 57    | 1599 S 130 W | 0.45 Acres | Future Lot |             |
| 58    | 1587 S 130 W | 0.37 Acres | Future Lot |             |
| 59    | 1571 S 130 W | 0.37 Acres | Future Lot |             |
| 60    | 1534 S 130 W | 0.29 Acres | Future Lot |             |
| 61    | 1534 S 130 W | 0.29 Acres | Future Lot |             |
| 62    | 1514 S 130 W | 0.44 Acres | Future Lot |             |
| 63    | 1498 S 130 W | 0.44 Acres | Future Lot |             |
| 64    | 1482 S 130 W | 0.44 Acres | Future Lot |             |
| 65    | 1466 S 130 W | 0.44 Acres | Future Lot |             |

| Lot # | Address             | Lot Size   | Status     | Lot Premium |
|-------|---------------------|------------|------------|-------------|
| 66    | 1448 S 130 W        | 0.47 Acres | Future Lot |             |
| 03    | 1482 South 210 West | 0.34 Acres | Sold       |             |
| 04    | 1498 South 210 West | 0.34 Acres | Sold       |             |
| 05    | 1518 South 210 West | 0.34 Acres | Sold       |             |
| 06    | 1534 South 210 West | 0.34 Acres | Sold       |             |
| 07    | 1552 South 210 West | 0.34 Acres | Sold       |             |
| 08    | 1572 South 210 West | 0.34 Acres | Sold       |             |
| 09    | 1594 South 210 West | 0.34 Acres | Sold       |             |
| 10    | 1624 South 210 West | 0.34 Acres | Sold       |             |
| 11    | 1644 South 210 West | 0.34 Acres | Sold       |             |
| 12    | 1664 South 210 West | 0.34 Acres | Sold       |             |

| Lot # | Address             | Lot Size   | Status | Lot Premium |
|-------|---------------------|------------|--------|-------------|
| 13    | 1678 South 210 West | 0.34 Acres | Sold   |             |
| 14    | 1702 South 210 West | 0.34 Acres | Sold   |             |
| 15    | 1718 South 210 West | 0.47 Acres | Sold   | \$20,000    |
| 16    | 1736 S 210 W        | 41.0 Acres | Sold   |             |
| 16    | 1738 South 210 West | 0.41 Acres | Sold   | \$5,000     |
| 16    | 1736 S 210 W        | 41.0 Acres | Sold   |             |
| 16    | 1738 South 210 West | 0.41 Acres | Sold   | \$5,000     |
| 18    | 1757 South 210 West | 0.41 Acres | Sold   | \$10,000    |
| 19    | 1733 South 210 West | 0.38 Acres | Sold   | \$7,000     |
| 20    | 1703 South 210 West | 0.37 Acres | Sold   | \$5,000     |
| 21    | 1677 South 210 West | 0.35 Acres | Sold   | \$5,000     |

| Lot # | Address             | Lot Size   | Status | Lot Premium |
|-------|---------------------|------------|--------|-------------|
| 22    | 1655 South 210 West | 0.34 Acres | Sold   | \$5,000     |
| 23    | 1637 South 210 West | 0.34 Acres | Sold   | \$5,000     |
| 24    | 1621 South 210 West | 0.34 Acres | Sold   | \$5,000     |
| 25    | 1603 South 210 West | 0.34 Acres | Sold   | \$5,000     |
| 26    | 1583 South 210 West | 0.34 Acres | Sold   | \$5,000     |
| 27    | 1567 South 210 West | 0.34 Acres | Sold   | \$15,000    |
| 28    | 1533 South 210 West | 0.34 Acres | Sold   | \$15,000    |
| 29    | 1513 South 210 West | 0.34 Acres | Sold   | \$15,000    |
| 30    | 1495 South 210 West | 0.34 Acres | Sold   | \$15,000    |
| 31    | 1473 South 210 West | 0.34 Acres | Sold   | \$15,000    |
| 32    | 1455 South 210 West | 0.34 Acres | Sold   | \$15,000    |