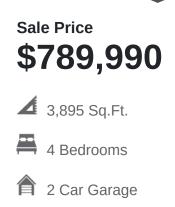

## www.visionaryhomes.com

With 4 bedrooms and 2.5 bathrooms, every inch of the Sumac floor plan adds space and amenities to accommodate your every need. Floor to ceiling windows flood natural light throughout the open concept living room, dining room, and kitchen, for an uplifting atmosphere that lights up all your everyday moments with friends and family. Situated away from the main area of the home, the primary bedroom provides a haven of serenity with gorgeous windows, a luxurious primary bath, and walk-in closet also featuring windows. Up the stairs, an open loft can with plenty of natural light be used as a lounge or study space. Additionally, enjoy the unfinished basement and its potential for more rooms. Choose the Sumac, where spaciousness and thoughtful design create a beautiful space for all of life's moments.