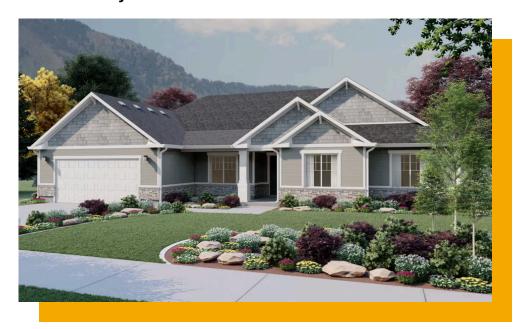

# **Pendleton**

3 Elevations Available

**3**,902 Total Sq.Ft.

2,013 Finished Sq.Ft.

3 Bedrooms

2.5 Bathrooms

2 - 3 Car Garage

The Pendleton rambler floor plan provides ample space for your family with 3 bedrooms and 2 bathrooms. A flex room at the front can be transformed into your dream space—a tranquil home office, music room, or play room, the choice is yours. Just beyond the entry hallway, the home opens up to the spacious family room, kitchen, and dining room with large windows that flood the main level with natural light. And when it's time to unwind, retreat to the expansive primary bedroom, complete with a luxurious walk-in closet and spa-like primary bath. With quality finishes and an unfinished basement that offers potential for future rooms, the Pendleton provides the perfect blend of space, style, and sophistication for families seeking to upgrade to their dream home.