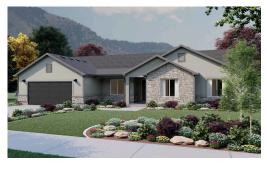

# **Pendleton**

3 Elevations Available

**3**,902 Total Sq.Ft.

2,013 Finished Sq.Ft.

3 Bedrooms

2.5 Bathrooms

2 - 3 Car Garage

The Pendleton rambler floor plan provides ample space for your family with 3 bedrooms and 2 bathrooms. A flex room at the front can be transformed into your dream space—a tranquil home office, music room, or play room, the choice is yours. Just beyond the entry hallway, the home opens up to the spacious family room, kitchen, and dining room with large windows that flood the main level with natural light. And when it's time to unwind, retreat to the expansive primary bedroom, complete with a luxurious walk-in closet and spa-like primary bath. With quality finishes and an unfinished basement that offers potential for future rooms, the Pendleton provides the perfect blend of space, style, and sophistication for families seeking to upgrade to their dream home.