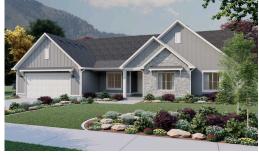

# **Pendleton**

3 Elevations Available

**3**,902 Total Sq.Ft.

2,013 Finished Sq.Ft.

3 Bedrooms

2.5 Bathrooms

2 - 3 Car Garage

The Pendleton rambler floor plan provides ample space for your family with 3 bedrooms and 2 bathrooms. A flex room at the front can be transformed into your dream space—a tranquil home office, music room, or play room, the choice is yours. Just beyond the entry hallway, the home opens up to the spacious family room, kitchen, and dining room with large windows that flood the main level with natural light. And when it's time to unwind, retreat to the expansive primary bedroom, complete with a luxurious walk-in closet and spa-like primary bath. With quality finishes and an unfinished basement that offers potential for future rooms, the Pendleton provides the perfect blend of space, style, and sophistication for families seeking to upgrade to their dream home.