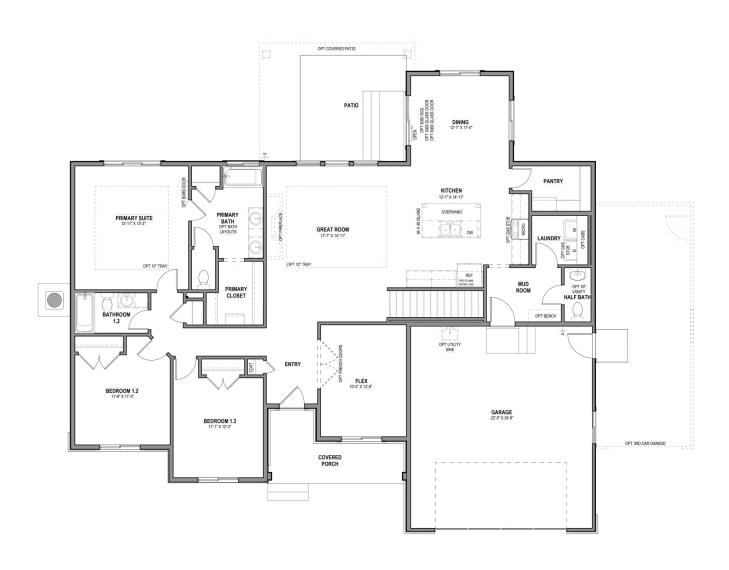

# **Pendleton**

3 Elevations Available

**3**,902 Total Sq.Ft.

2,013 Finished Sq.Ft.

3 Bedrooms

2.5 Bathrooms

2 - 3 Car Garage

The Pendleton rambler floor plan provides ample space for your family with 3 bedrooms and 2 bathrooms. A flex room at the front can be transformed into your dream space—a tranquil home office, music room, or play room, the choice is yours. Just beyond the entry hallway, the home opens up to the spacious family room, kitchen, and dining room with large windows that flood the main level with natural light. And when it's time to unwind, retreat to the expansive primary bedroom, complete with a luxurious walk-in closet and spa-like primary bath. With quality finishes and an unfinished basement that offers potential for future rooms, the Pendleton provides the perfect blend of space, style, and sophistication for families seeking to upgrade to their dream home.

#### MAIN LEVEL W/ UNFINISHED BASEMENT