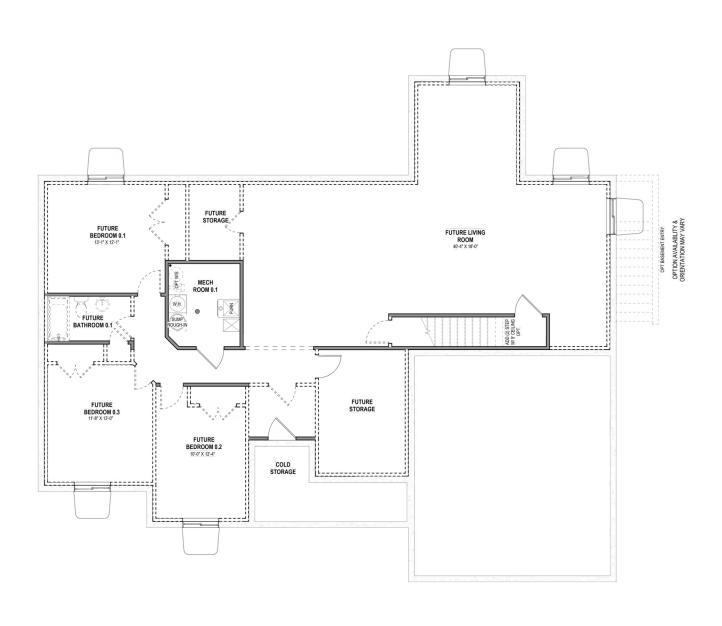

flex room at the front can be transformed into your dream space—a tranquil home office, music room, or play room, the choice is yours. Just beyond the entry hallway, the home opens up to the spacious family room, kitchen, and dining room with large windows that flood the main level with natural light. And when it's time to unwind, retreat to the expansive primary bedroom, complete with a luxurious walk-in closet and spa-like primary bath. With quality finishes and an unfinished basement that offers potential for future rooms, the Pendleton provides the perfect blend of space, style, and sophistication for families seeking to upgrade to their dream home.









## www.visionaryhomes.com

#### MAIN LEVEL W/ UNFINISHED BASEMENT





## www.visionaryhomes.com

#### **UNFINISHED BASEMENT**