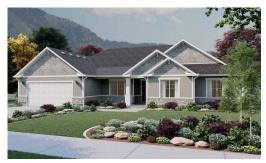

# **Pendleton**

3 Elevations Available

**3**,902 Total Sq.Ft.

2,013 Finished Sq.Ft.

3 Bedrooms

2.5 Bathrooms

2 - 3 Car Garage

The Pendleton rambler floor plan provides ample space for your family with 3 bedrooms and 2 bathrooms. A flex room at the front can be transformed into your dream space—a tranquil home office, music room, or play room, the choice is yours. Just beyond the entry hallway, the home opens up to the spacious family room, kitchen, and dining room with large windows that flood the main level with natural light. And when it's time to unwind, retreat to the expansive primary bedroom, complete with a luxurious walk-in closet and spa-like primary bath. With quality finishes and an unfinished basement that offers potential for future rooms, the Pendleton provides the perfect blend of space, style, and sophistication for families seeking to upgrade to their dream home.