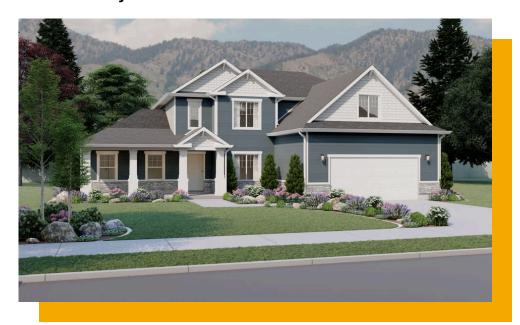

# Remington

0 Elevations Available

**4**,426 Total Sq.Ft.

2,857 Finished Sq.Ft.

4 - 5 Bedrooms

2.5 Bathrooms

2 - 3 Car Garage

With 4 bedrooms and 2.5 bathrooms, the Remington 2-story floor plan is perfect for families looking for a high-quality home that will accommodate them for years to come. Just beyond the entryway, floor to ceiling windows illuminate the open-concept main living area. A gourmet kitchen with a walk-in pantry and spacious counters create a deluxe cooking experience. The primary suite brings luxury and relaxation to another level with the primary bath and massive walk-in closet with windows. Looking for additional space for a home office, playroom, or music room? From an open loft upstairs to the unfinished basement, the Remington is full of rooms with the potential to become more.