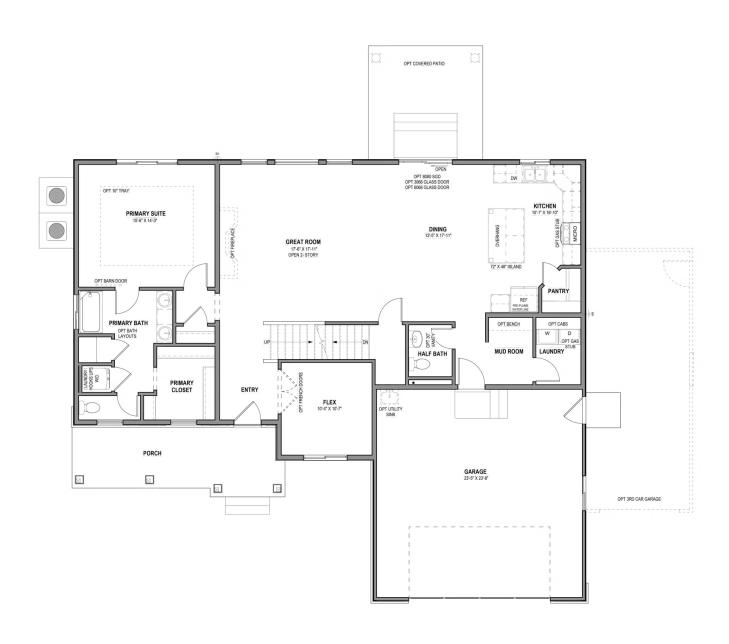

#### MAIN LEVEL W/ UNFINISHED BASEMENT

# Remington

0 Elevations Available

**4**,426 Total Sq.Ft.

2,857 Finished Sq.Ft.

4 - 5 Bedrooms

2.5 Bathrooms

2 - 3 Car Garage

With 4 bedrooms and 2.5 bathrooms, the Remington 2-story floor plan is perfect for families looking for a high-quality home that will accommodate them for years to come. Just beyond the entryway, floor to ceiling windows illuminate the open-concept main living area. A gourmet kitchen with a walk-in pantry and spacious counters create a deluxe cooking experience. The primary suite brings luxury and relaxation to another level with the primary bath and massive walk-in closet with windows. Looking for additional space for a home office, playroom, or music room? From an open loft upstairs to the unfinished basement, the Remington is full of rooms with the potential to become more.