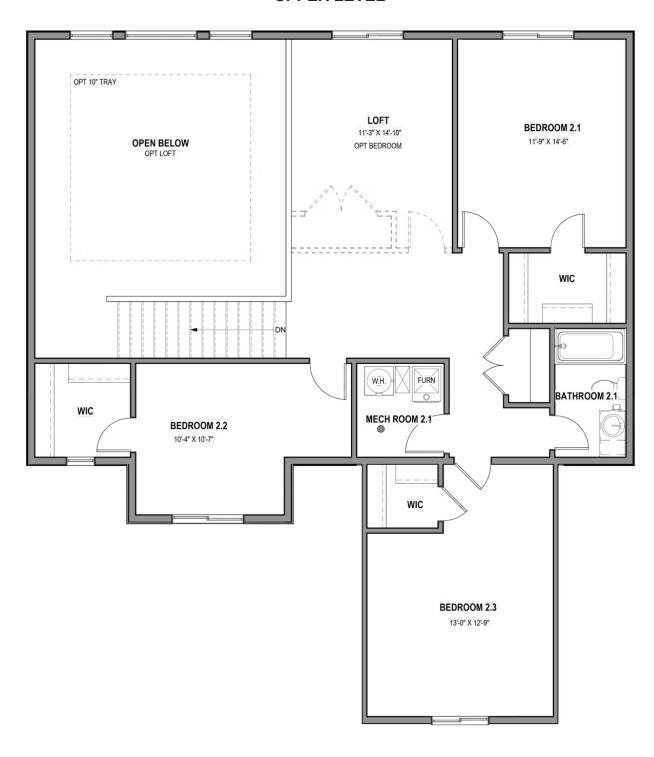

#### **UPPER LEVEL**

# Remington

0 Elevations Available

**4**,426 Total Sq.Ft.

2,857 Finished Sq.Ft.

4 - 5 Bedrooms

2.5 Bathrooms

2 - 3 Car Garage

With 4 bedrooms and 2.5 bathrooms, the Remington 2-story floor plan is perfect for families looking for a high-quality home that will accommodate them for years to come. Just beyond the entryway, floor to ceiling windows illuminate the open-concept main living area. A gourmet kitchen with a walk-in pantry and spacious counters create a deluxe cooking experience. The primary suite brings luxury and relaxation to another level with the primary bath and massive walk-in closet with windows. Looking for additional space for a home office, playroom, or music room? From an open loft upstairs to the unfinished basement, the Remington is full of rooms with the potential to become more.