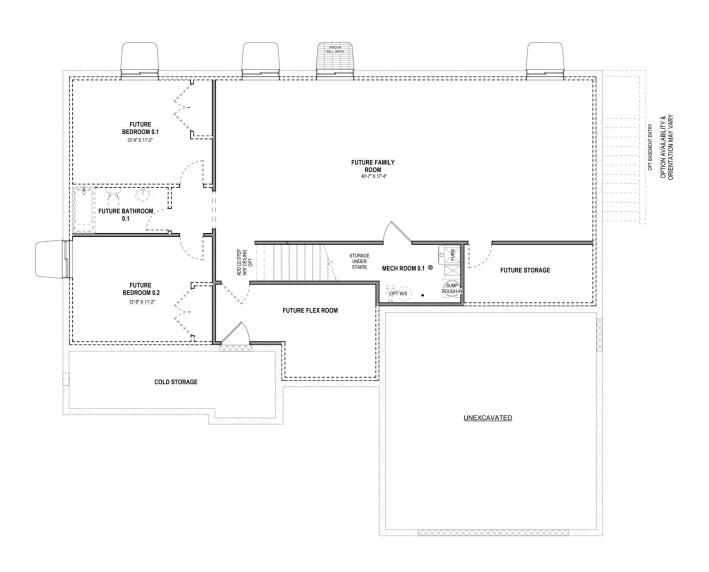

#### **BASEMENT**

# Remington

0 Elevations Available

**4**,426 Total Sq.Ft.

2,857 Finished Sq.Ft.

4 - 5 Bedrooms

2.5 Bathrooms

2 - 3 Car Garage

With 4 bedrooms and 2.5 bathrooms, the Remington 2-story floor plan is perfect for families looking for a high-quality home that will accommodate them for years to come. Just beyond the entryway, floor to ceiling windows illuminate the open-concept main living area. A gourmet kitchen with a walk-in pantry and spacious counters create a deluxe cooking experience. The primary suite brings luxury and relaxation to another level with the primary bath and massive walk-in closet with windows. Looking for additional space for a home office, playroom, or music room? From an open loft upstairs to the unfinished basement, the Remington is full of rooms with the potential to become more.