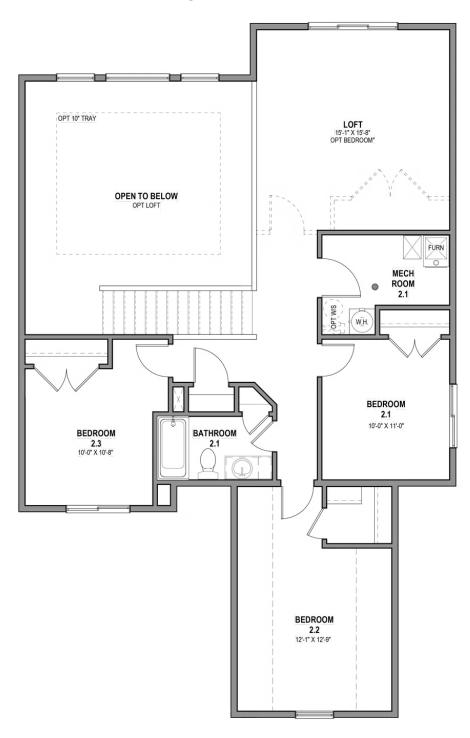

# **Sumac**

3 Elevations Available

**3**,895 Total Sq.Ft.

2,537 Finished Sq.Ft.

4 Bedrooms

2.5 Bathrooms

2 - 3 Car Garage

With 4 bedrooms and 2.5 bathrooms, every inch of the Sumac floor plan adds space and amenities to accommodate your every need. Floor to ceiling windows flood natural light throughout the open concept living room, dining room, and kitchen, for an uplifting atmosphere that lights up all your everyday moments with friends and family. Situated away from the main area of the home, the primary bedroom provides a haven of serenity with gorgeous windows, a luxurious primary bath, and walk-in closet also featuring windows. Up the stairs, an open loft can with plenty of natural light be used as a lounge or study space. Additionally, enjoy the unfinished basement and its potential for more rooms. Choose the Sumac, where spaciousness and thoughtful design create a beautiful space for all of life's moments.

#### **UPPER LEVEL**