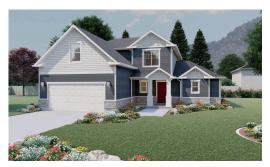

# **Sumac**

3 Elevations Available

**3**,895 Total Sq.Ft.

2,537 Finished Sq.Ft.

4 Bedrooms

2.5 Bathrooms

2 - 3 Car Garage

With 4 bedrooms and 2.5 bathrooms, every inch of the Sumac floor plan adds space and amenities to accommodate your every need. Floor to ceiling windows flood natural light throughout the open concept living room, dining room, and kitchen, for an uplifting atmosphere that lights up all your everyday moments with friends and family. Situated away from the main area of the home, the primary bedroom provides a haven of serenity with gorgeous windows, a luxurious primary bath, and walk-in closet also featuring windows. Up the stairs, an open loft can with plenty of natural light be used as a lounge or study space. Additionally, enjoy the unfinished basement and its potential for more rooms. Choose the Sumac, where spaciousness and thoughtful design create a beautiful space for all of life's moments.