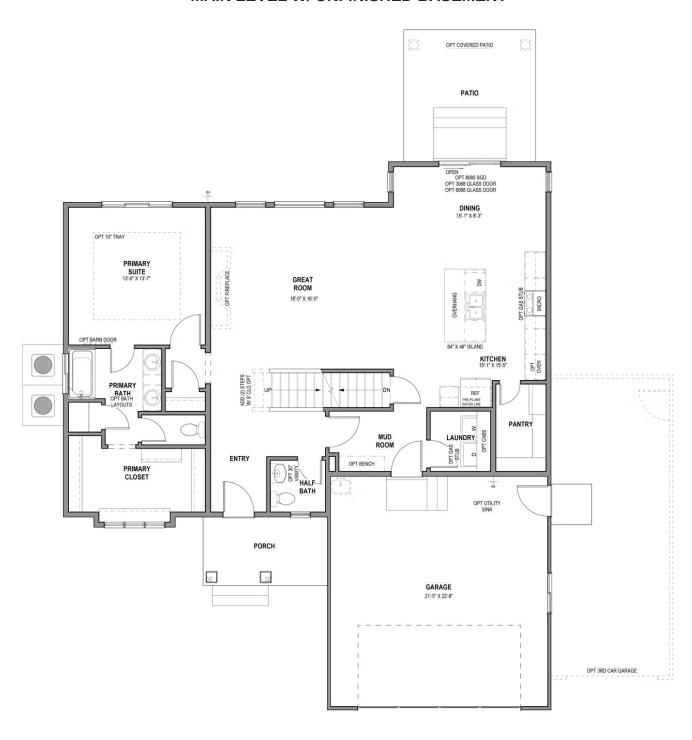

# **Sumac**

3 Elevations Available

**3**,895 Total Sq.Ft.

2,537 Finished Sq.Ft.

4 Bedrooms

2.5 Bathrooms

2 - 3 Car Garage

With 4 bedrooms and 2.5 bathrooms, every inch of the Sumac floor plan adds space and amenities to accommodate your every need. Floor to ceiling windows flood natural light throughout the open concept living room, dining room, and kitchen, for an uplifting atmosphere that lights up all your everyday moments with friends and family. Situated away from the main area of the home, the primary bedroom provides a haven of serenity with gorgeous windows, a luxurious primary bath, and walk-in closet also featuring windows. Up the stairs, an open loft can with plenty of natural light be used as a lounge or study space. Additionally, enjoy the unfinished basement and its potential for more rooms. Choose the Sumac, where spaciousness and thoughtful design create a beautiful space for all of life's moments.

#### MAIN LEVEL W/ UNFINISHED BASEMENT