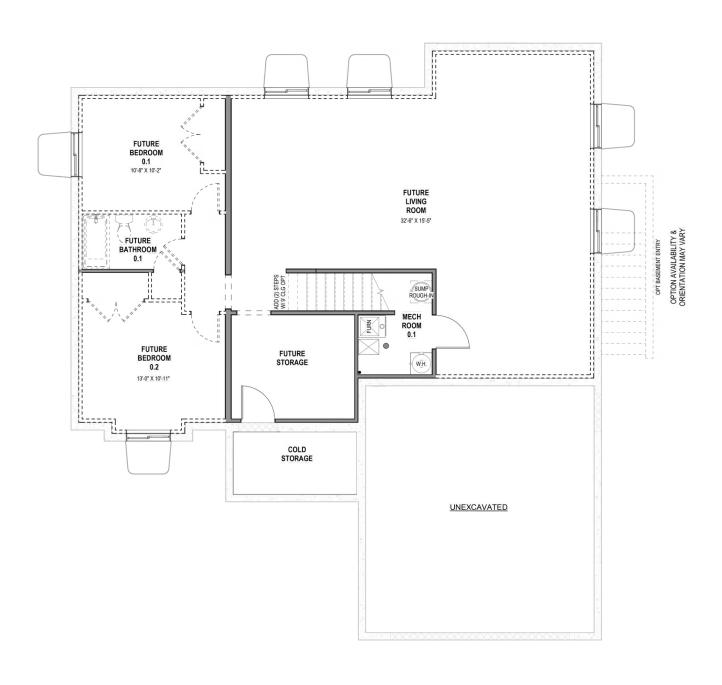

# **Sumac**

3 Elevations Available

**3**,895 Total Sq.Ft.

2,537 Finished Sq.Ft.

4 Bedrooms

2.5 Bathrooms

2 - 3 Car Garage

With 4 bedrooms and 2.5 bathrooms, every inch of the Sumac floor plan adds space and amenities to accommodate your every need. Floor to ceiling windows flood natural light throughout the open concept living room, dining room, and kitchen, for an uplifting atmosphere that lights up all your everyday moments with friends and family. Situated away from the main area of the home, the primary bedroom provides a haven of serenity with gorgeous windows, a luxurious primary bath, and walk-in closet also featuring windows. Up the stairs, an open loft can with plenty of natural light be used as a lounge or study space. Additionally, enjoy the unfinished basement and its potential for more rooms. Choose the Sumac, where spaciousness and thoughtful design create a beautiful space for all of life's moments.

#### **UNFINISHED BASEMENT**