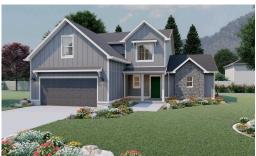

# **Sumac**

3 Elevations Available

**3**,895 Total Sq.Ft.

2,537 Finished Sq.Ft.

4 Bedrooms

2.5 Bathrooms

2 - 3 Car Garage

With 4 bedrooms and 2.5 bathrooms, every inch of the Sumac floor plan adds space and amenities to accommodate your every need. Floor to ceiling windows flood natural light throughout the open concept living room, dining room, and kitchen, for an uplifting atmosphere that lights up all your everyday moments with friends and family. Situated away from the main area of the home, the primary bedroom provides a haven of serenity with gorgeous windows, a luxurious primary bath, and walk-in closet also featuring windows. Up the stairs, an open loft can with plenty of natural light be used as a lounge or study space. Additionally, enjoy the unfinished basement and its potential for more rooms. Choose the Sumac, where spaciousness and thoughtful design create a beautiful space for all of life's moments.