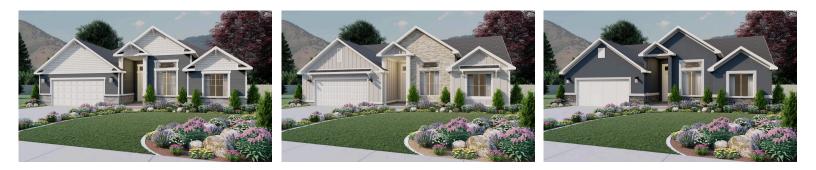

# Summerlyn3 Elevations Available▲3,709 Total Sq.Ft.▲1,885 Finished Sq.Ft.▲3 Bedrooms▲2.5 Bathrooms▲2 - 3 Car Garage

The Summerlyn rambler has become a favorite among discerning buyers, and it's easy to see why. Featuring 3 beds and 2-2.5 baths, grand windows cast natural light over an open-concept living room, dining room, and kitchen. The gourmet kitchen is a culinary enthusiast's dream, complete with a large walk-in pantry. The dining and family room connect with the kitchen for you and your family to enjoy cooking, eating, and watching movies. Thoughtful touches abound throughout this floor plan, with ample closet space ensuring that organization is effortless and stylish. The exquisite owner's suite features a luxurious owner's bath and a spacious walk-in closet.