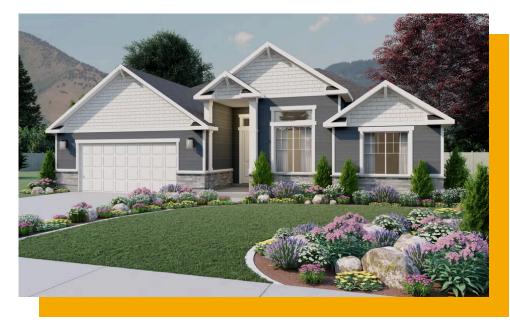

# Summerlyn3 Elevations Available▲3,709 Total Sq.Ft.▲1,885 Finished Sq.Ft.▲3 Bedrooms▲2.5 Bathrooms▲2 - 3 Car Garage

The Summerlyn rambler has become a favorite among discerning buyers, and it's easy to see why. Featuring 3 beds and 2-2.5 baths, grand windows cast natural light over an open-concept living room, dining room, and kitchen. The gourmet kitchen is a culinary enthusiast's dream, complete with a large walk-in pantry. The dining and family room connect with the kitchen for you and your family to enjoy cooking, eating, and watching movies. Thoughtful touches abound throughout this floor plan, with ample closet space ensuring that organization is effortless and stylish. The exquisite owner's suite features a luxurious owner's bath and a spacious walk-in closet.