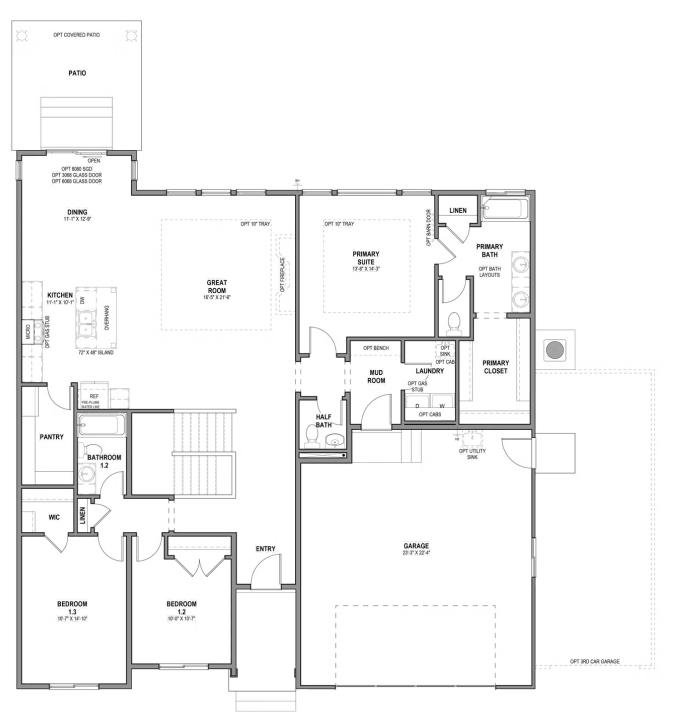

### MAIN LEVEL W/ UNFINISHED BASEMENT

\*Visionary Homes reserves the right to change prices without notice. Approximate square footage and options shown in plan may not be included in base price.