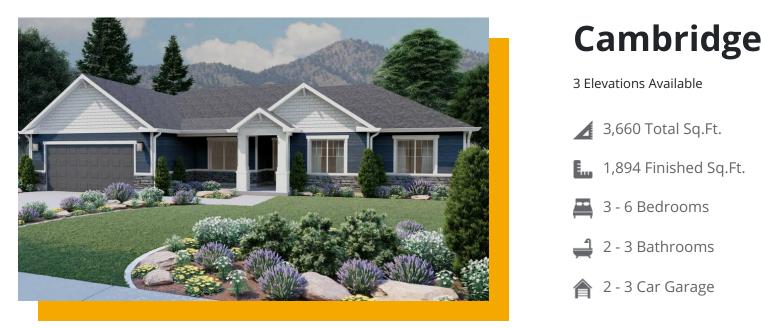

The Cambridge floor plan is the perfect upgrade for families looking for more space, with 3 bedrooms and 2 bathrooms. As you step inside, you'll be greeted by grand windows that flood the space with natural light, enhancing the open-concept design of the kitchen, living room, and dining room and creating an inviting ambiance throughout. Meanwhile, the primary bedroom provides a serene retreat complete with a luxurious bath and spacious walk in closet. An unfinished basement provides potential for additional living space. Enjoy an aesthetic and memorable every day life within the beautiful environment of this home.