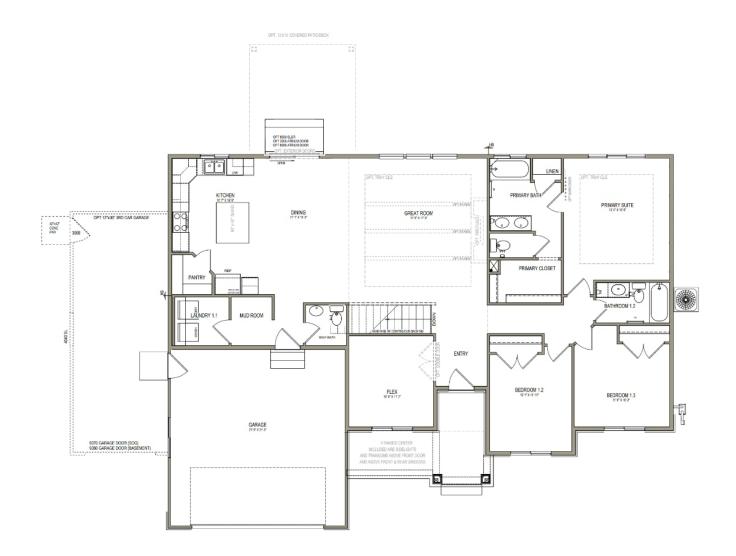

The Cambridge floor plan is the perfect upgrade for families looking for more space, with 3 bedrooms and 2 bathrooms. As you step inside, you'll be greeted by grand windows that flood the space with natural light, enhancing the open-concept design of the kitchen, living room, and dining room and creating an inviting ambiance throughout. Meanwhile, the primary bedroom provides a serene retreat complete with a luxurious bath and spacious walk in closet. An unfinished basement provides potential for additional living space. Enjoy an aesthetic and memorable every day life within the beautiful environment of this home.