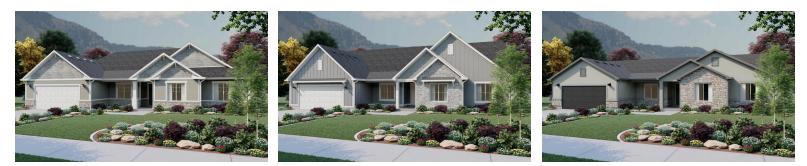

Pendleton

**3** Elevations Available

visionarv

|            | 3,945 Total Sq.Ft.    |
|------------|-----------------------|
| ٤          | 2,049 Finished Sq.Ft. |
| <u> </u>   | 3 - 6 Bedrooms        |
| <u>_</u> 1 | 2.5 - 3 Bathrooms     |
|            | 2 - 3 Car Garage      |

Craftsman

Farmhouse

Traditional w/Stucco

www.visionaryhomes.com

MAIN LEVEL W/ UNFINISHED BASEMENT

\*Visionary Homes reserves the right to change prices without notice. Approximate square footage and options shown in plan may not be included in base price.