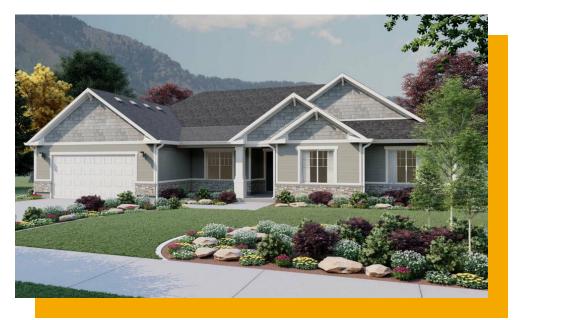

Pendleton

**3** Elevations Available

visionarv

|            | 3,945 Total Sq.Ft.    |
|------------|-----------------------|
| ٤          | 2,049 Finished Sq.Ft. |
| <u> </u>   | 3 - 6 Bedrooms        |
| <u>_</u> 1 | 2.5 - 3 Bathrooms     |
|            | 2 - 3 Car Garage      |

The Pendleton rambler floor plan provides ample space for your family with 3 bedrooms and 2 bathrooms. A flex room at the front can be transformed into your dream space—a tranquil home office, music room, or play room, the choice is yours. Just beyond the entry hallway, the home opens up to the spacious family room, kitchen, and dining room with large windows that flood the main level with natural light. And when it's time to unwind, retreat to the expansive primary bedroom, complete with a luxurious walk-in closet and spa-like primary bath. With quality finishes and an unfinished basement that offers potential for future rooms, the Pendleton provides the perfect blend of space, style, and sophistication for families seeking to upgrade to their dream home.