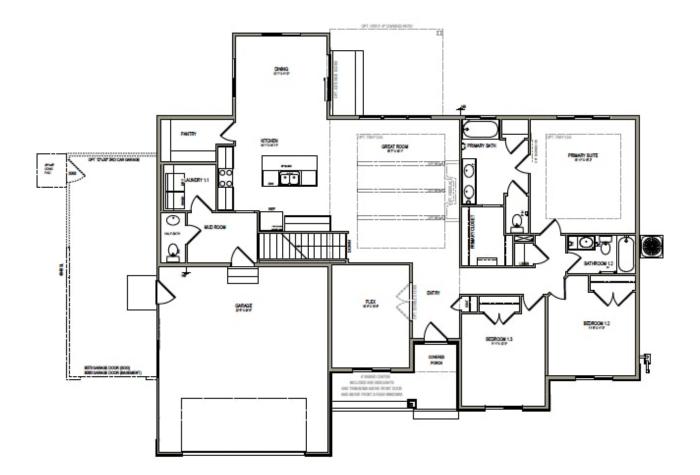

The Pendleton rambler floor plan provides ample space for your family with 3 bedrooms and 2 bathrooms. A flex room at the front can be transformed into your dream space—a tranquil home office, music room, or play room, the choice is yours. Just beyond the entry hallway, the home opens up to the spacious family room, kitchen, and dining room with large windows that flood the main level with natural light. And when it's time to unwind, retreat to the expansive primary bedroom, complete with a luxurious walk-in closet and spa-like primary bath. With quality finishes and an unfinished basement that offers potential for future rooms, the Pendleton provides the perfect blend of space, style, and sophistication for families seeking to upgrade to their dream home.

Craftsman

Farmhouse

Traditional w/Stucco

www.visionaryhomes.com

MAIN LEVEL W/ UNFINISHED BASEMENT

\*Visionary Homes reserves the right to change prices without notice. Approximate square footage and options shown in plan may not be included in base price.