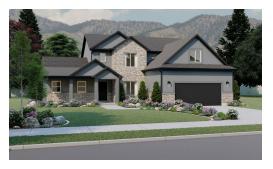

# Remington

3 Elevations Available

4,447 Total Sq.Ft.

2,876 Finished Sq.Ft.

4 - 8 Bedrooms

2.5 - 3 Bathrooms

2 - 3 Car Garage

With 4 bedrooms and 2.5 bathrooms, the Remington 2-story floor plan is perfect for families looking for a high-quality home that will accommodate them for years to come. Just beyond the entryway, floor to ceiling windows illuminate the open-concept main living area. A gourmet kitchen with a walk-in pantry and spacious counters create a deluxe cooking experience. The primary suite brings luxury and relaxation to another level with the primary bath and massive walk-in closet with windows. Looking for additional space for a home office, playroom, or music room? From an open loft upstairs to the unfinished basement, the Remington is full of rooms with the potential to become more.

Craftsman Farmhouse Traditional w/Stucco