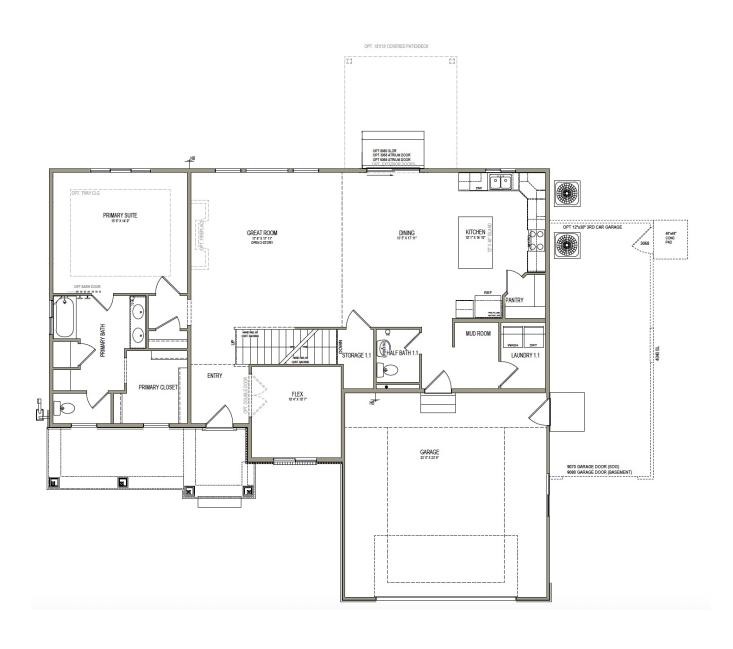

# Remington

3 Elevations Available

4,447 Total Sq.Ft.

2,876 Finished Sq.Ft.

4 - 8 Bedrooms

2.5 - 3 Bathrooms

2 - 3 Car Garage

With 4 bedrooms and 2.5 bathrooms, the Remington 2-story floor plan is perfect for families looking for a high-quality home that will accommodate them for years to come. Just beyond the entryway, floor to ceiling windows illuminate the open-concept main living area. A gourmet kitchen with a walk-in pantry and spacious counters create a deluxe cooking experience. The primary suite brings luxury and relaxation to another level with the primary bath and massive walk-in closet with windows. Looking for additional space for a home office, playroom, or music room? From an open loft upstairs to the unfinished basement, the Remington is full of rooms with the potential to become more.

#### MAIN LEVEL W/ UNFINISHED BASEMENT