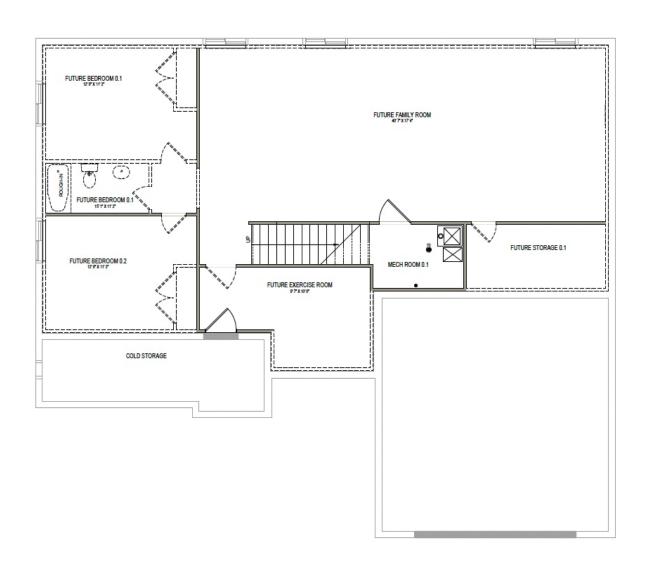

# Remington

3 Elevations Available

4,447 Total Sq.Ft.

2,876 Finished Sq.Ft.

4 - 8 Bedrooms

2.5 - 3 Bathrooms

2 - 3 Car Garage

With 4 bedrooms and 2.5 bathrooms, the Remington 2-story floor plan is perfect for families looking for a high-quality home that will accommodate them for years to come. Just beyond the entryway, floor to ceiling windows illuminate the open-concept main living area. A gourmet kitchen with a walk-in pantry and spacious counters create a deluxe cooking experience. The primary suite brings luxury and relaxation to another level with the primary bath and massive walk-in closet with windows. Looking for additional space for a home office, playroom, or music room? From an open loft upstairs to the unfinished basement, the Remington is full of rooms with the potential to become more.

#### **UNFINISHED BASEMENT**