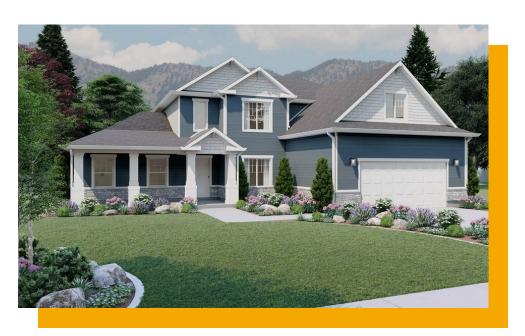

# Remington

3 Elevations Available

4,447 Total Sq.Ft.

2,876 Finished Sq.Ft.

4 - 8 Bedrooms

2.5 - 3 Bathrooms

2 - 3 Car Garage

With 4 bedrooms and 2.5 bathrooms, the Remington 2-story floor plan is perfect for families looking for a high-quality home that will accommodate them for years to come. Just beyond the entryway, floor to ceiling windows illuminate the open-concept main living area. A gourmet kitchen with a walk-in pantry and spacious counters create a deluxe cooking experience. The primary suite brings luxury and relaxation to another level with the primary bath and massive walk-in closet with windows. Looking for additional space for a home office, playroom, or music room? From an open loft upstairs to the unfinished basement, the Remington is full of rooms with the potential to become more.

Craftsman Farmhouse Traditional w/Stucco