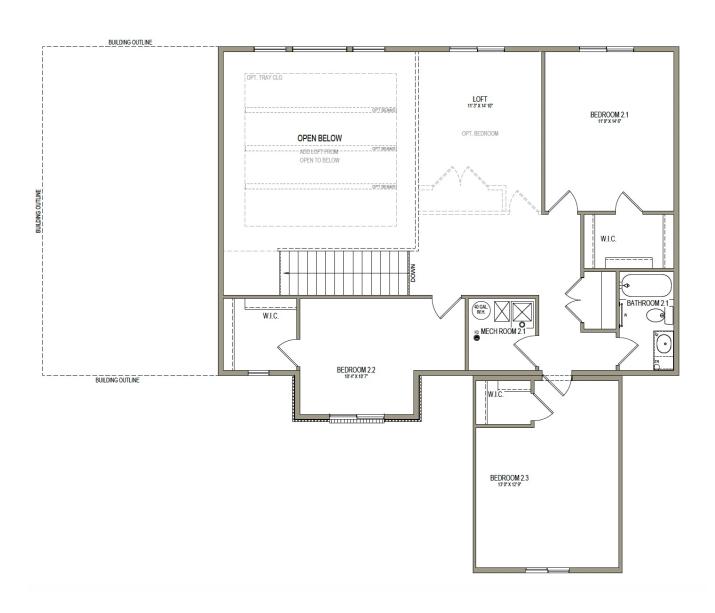

# Remington

3 Elevations Available

4,447 Total Sq.Ft.

2,876 Finished Sq.Ft.

4 - 8 Bedrooms

2.5 - 3 Bathrooms

2 - 3 Car Garage

With 4 bedrooms and 2.5 bathrooms, the Remington 2-story floor plan is perfect for families looking for a high-quality home that will accommodate them for years to come. Just beyond the entryway, floor to ceiling windows illuminate the open-concept main living area. A gourmet kitchen with a walk-in pantry and spacious counters create a deluxe cooking experience. The primary suite brings luxury and relaxation to another level with the primary bath and massive walk-in closet with windows. Looking for additional space for a home office, playroom, or music room? From an open loft upstairs to the unfinished basement, the Remington is full of rooms with the potential to become more.

#### **UPPER LEVEL**