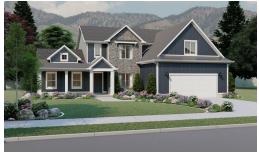

# Remington

3 Elevations Available

4,447 Total Sq.Ft.

2,876 Finished Sq.Ft.

4 - 8 Bedrooms

2.5 - 3 Bathrooms

2 - 3 Car Garage

With 4 bedrooms and 2.5 bathrooms, the Remington 2-story floor plan is perfect for families looking for a high-quality home that will accommodate them for years to come. Just beyond the entryway, floor to ceiling windows illuminate the open-concept main living area. A gourmet kitchen with a walk-in pantry and spacious counters create a deluxe cooking experience. The primary suite brings luxury and relaxation to another level with the primary bath and massive walk-in closet with windows. Looking for additional space for a home office, playroom, or music room? From an open loft upstairs to the unfinished basement, the Remington is full of rooms with the potential to become more.

Craftsman Farmhouse Traditional w/Stucco