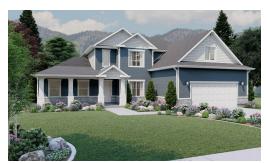

# Remington

3 Elevations Available

4,447 Total Sq.Ft.

2,876 Finished Sq.Ft.

4 - 8 Bedrooms

2.5 - 3 Bathrooms

2 - 3 Car Garage

With 4 bedrooms and 2.5 bathrooms, the Remington 2-story floor plan is perfect for families looking for a high-quality home that will accommodate them for years to come. Just beyond the entryway, floor to ceiling windows illuminate the open-concept main living area. A gourmet kitchen with a walk-in pantry and spacious counters create a deluxe cooking experience. The primary suite brings luxury and relaxation to another level with the primary bath and massive walk-in closet with windows. Looking for additional space for a home office, playroom, or music room? From an open loft upstairs to the unfinished basement, the Remington is full of rooms with the potential to become more.

Craftsman Farmhouse Traditional w/Stucco