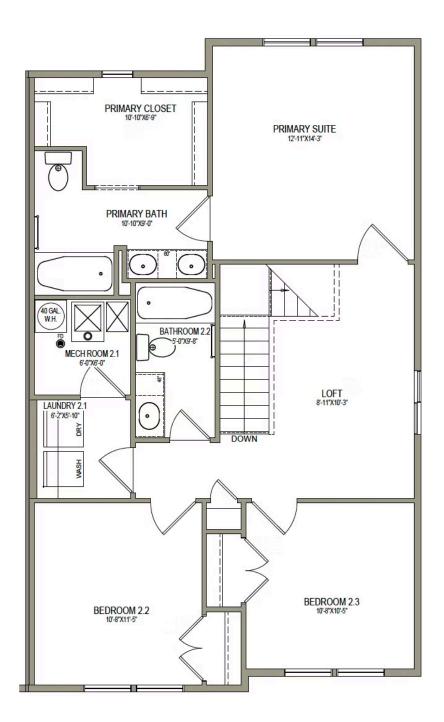

Benton
5 Elevations Available
▲ 1,550 Total Sq.Ft.
▲ 1,436 Finished Sq.Ft.
▲ 3 Bedrooms
▲ 2.5 Bathrooms
▲ 2 Car Garage

Featuring 3 beds and 2.5, the Benton floor plan features abundant natural light and an open-concept family room, dining, and kitchen. A walk-in pantry and kitchen island provide plenty of space for a gourmet cooking experience. Upstairs you'll discover the owner's suite featuring an owner's bath with a spacious walk-in closet, a loft to turn into anything from a study to lounge space, bedrooms, and a convenient laundry room.

**UPPER LEVEL** 

\*Visionary Homes reserves the right to change prices without notice. Approximate square footage and options shown in plan may not be included in base price.

435.228.4702 visionaryhomes.com