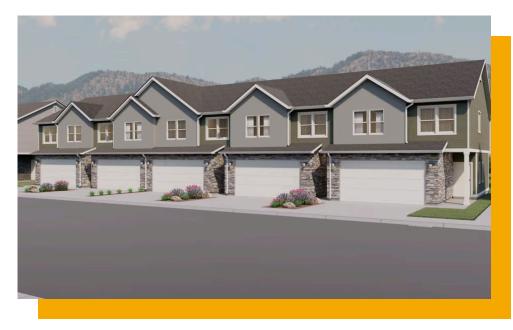

Benton
5 Elevations Available
▲ 1,550 Total Sq.Ft.
▲ 1,436 Finished Sq.Ft.
▲ 3 Bedrooms
▲ 2.5 Bathrooms
▲ 2 Car Garage

Featuring 3 beds and 2.5, the Benton floor plan features abundant natural light and an open-concept family room, dining, and kitchen. A walk-in pantry and kitchen island provide plenty of space for a gourmet cooking experience. Upstairs you'll discover the owner's suite featuring an owner's bath with a spacious walk-in closet, a loft to turn into anything from a study to lounge space, bedrooms, and a convenient laundry room.