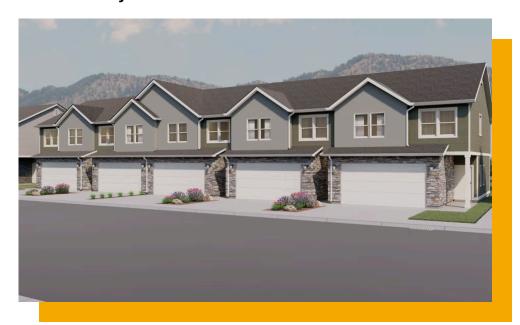

# **Benton**

5 Elevations Available

**1**,550 Total Sq.Ft.

1,436 Finished Sq.Ft.

3 Bedrooms

2.5 Bathrooms

2 Car Garage

Featuring 3 beds and 2.5, the Benton floor plan features abundant natural light and an open-concept family room, dining, and kitchen. A walk-in pantry and kitchen island provide plenty of space for a gourmet cooking experience. Upstairs you'll discover the owner's suite featuring an owner's bath with a spacious walk-in closet, a loft to turn into anything from a study to lounge space, bedrooms, and a convenient laundry room.