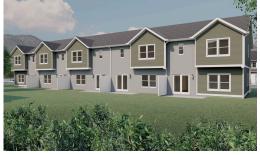

# **Benton**

5 Elevations Available

**1**,550 Total Sq.Ft.

1,436 Finished Sq.Ft.

3 Bedrooms

2.5 Bathrooms

2 Car Garage

Featuring 3 beds and 2.5, the Benton floor plan features abundant natural light and an open-concept family room, dining, and kitchen. A walk-in pantry and kitchen island provide plenty of space for a gourmet cooking experience. Upstairs you'll discover the owner's suite featuring an owner's bath with a spacious walk-in closet, a loft to turn into anything from a study to lounge space, bedrooms, and a convenient laundry room.