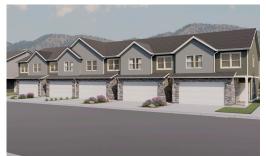

# **Benton**

5 Elevations Available

**1**,550 Total Sq.Ft.

1,436 Finished Sq.Ft.

3 Bedrooms

2.5 Bathrooms

2 Car Garage

Featuring 3 beds and 2.5, the Benton floor plan features abundant natural light and an open-concept family room, dining, and kitchen. A walk-in pantry and kitchen island provide plenty of space for a gourmet cooking experience. Upstairs you'll discover the owner's suite featuring an owner's bath with a spacious walk-in closet, a loft to turn into anything from a study to lounge space, bedrooms, and a convenient laundry room.