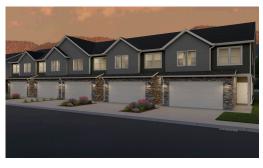

# **Benton**

5 Elevations Available

**1**,550 Total Sq.Ft.

1,436 Finished Sq.Ft.

3 Bedrooms

2.5 Bathrooms

2 Car Garage

Featuring 3 beds and 2.5, the Benton floor plan features abundant natural light and an open-concept family room, dining, and kitchen. A walk-in pantry and kitchen island provide plenty of space for a gourmet cooking experience. Upstairs you'll discover the owner's suite featuring an owner's bath with a spacious walk-in closet, a loft to turn into anything from a study to lounge space, bedrooms, and a convenient laundry room.