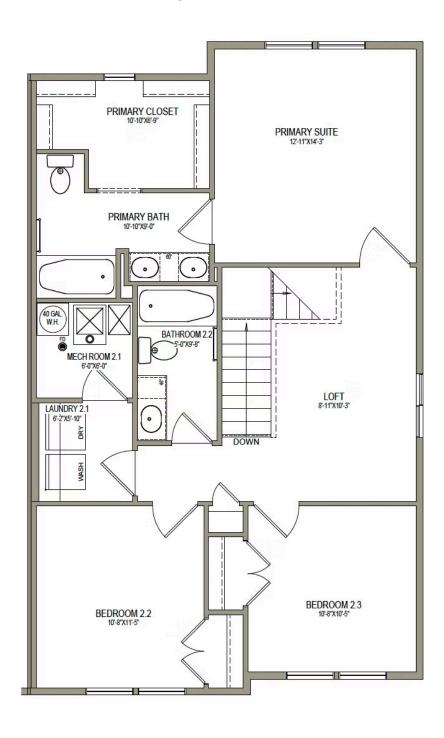

#### **UPPER LEVEL**

# **Benton**

5 Elevations Available

**1**,550 Total Sq.Ft.

1,436 Finished Sq.Ft.

3 Bedrooms

2.5 Bathrooms

2 Car Garage

Featuring 3 beds and 2.5, the Benton floor plan features abundant natural light and an open-concept family room, dining, and kitchen. A walk-in pantry and kitchen island provide plenty of space for a gourmet cooking experience. Upstairs you'll discover the owner's suite featuring an owner's bath with a spacious walk-in closet, a loft to turn into anything from a study to lounge space, bedrooms, and a convenient laundry room.

 $^{\star}$  Windows and Room Sizes May Vary Depending on Building Style and Middle Unit vs End Unit