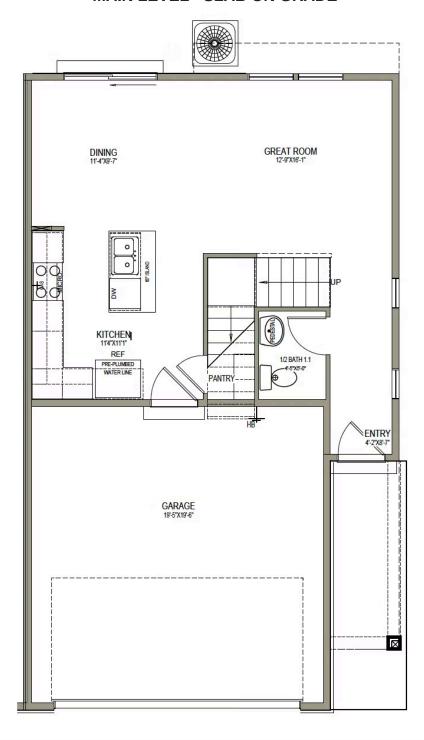

#### **MAIN LEVEL - SLAB ON GRADE**

# **Benton**

5 Elevations Available

**1**,550 Total Sq.Ft.

1,436 Finished Sq.Ft.

3 Bedrooms

2.5 Bathrooms

2 Car Garage

Featuring 3 beds and 2.5, the Benton floor plan features abundant natural light and an open-concept family room, dining, and kitchen. A walk-in pantry and kitchen island provide plenty of space for a gourmet cooking experience. Upstairs you'll discover the owner's suite featuring an owner's bath with a spacious walk-in closet, a loft to turn into anything from a study to lounge space, bedrooms, and a convenient laundry room.

 $^{\star}$  Windows and Room Sizes May Vary Depending on Building Style and Middle Unit vs End Unit