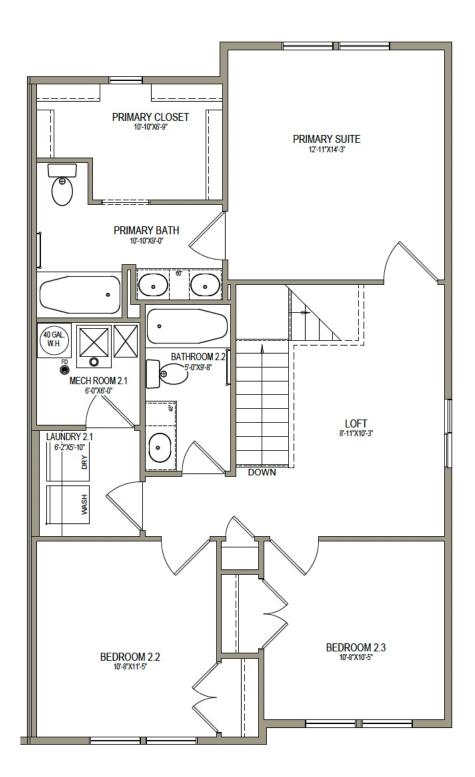

## 1638 North 840 West, Salem UT 84653

The Benton townhome provides ample windows, bringing plenty of natural light to your space. Featuring 3 beds and 2.5 baths, this townhome welcomes you in through the entry to the open living area with the family room, dining, and kitchen areas. The kitchen features a walk-in pantry and kitchen island for a functional, yet ideal cooking space. Upstairs you'll discover the owner's suite featuring an ensuite bath with a spacious walk-in closet, additional bedrooms, laundry room, and a loft to transform into a study or lounge space.

## www.visionaryhomes.com

**UPPER LEVEL** 

\*Visionary Homes reserves the right to change prices without notice. Approximate square footage and options shown in plan may not be included in base price.

435.228.4702 visionaryhomes.com