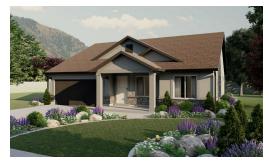

# Lyndhurst

3 Elevations Available

**3**,140 Total Sq.Ft.

1,626 Finished Sq.Ft.

3 - 7 Bedrooms

2 - 3 Bathrooms

2 - 3 Car Garage

A traditional home with a modern layout perfect for you and your family, The Lyndhurst is easy to call home. With 3 beds and 2 baths, an open-concept main living space. Enter in to find a charming front living room to greet you in and take a few steps into a hallway towards the bedrooms and bath. A spacious family room opens to the kitchen and the dining features large windows for plenty of natural light into your home. A large walk-in pantry and island in the kitchen provide you with the perfect space for prepping and cooking for family meals spent together at the dining table. Find the owner's suite near the great room with a spacious owner's bath and walk-in closet, which you'll enjoy most. If more space is needed, an optional finished basement will provide an additional 4 bedrooms, a bath, storage space, and a family room for turning into anything from a lounge space or children's playroom. Two of the bedrooms in the basement showcase walk-in closets.

Craftsman Farmhouse Traditional w/Stucco