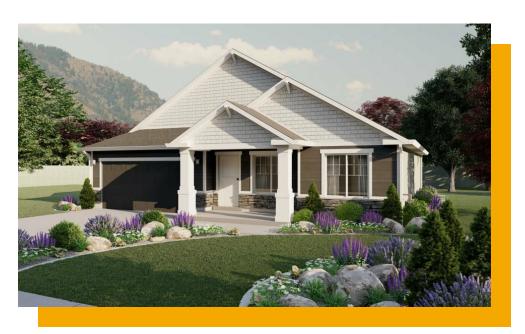

# Lyndhurst

3 Elevations Available

**3**,140 Total Sq.Ft.

1,626 Finished Sq.Ft.

3 - 7 Bedrooms

2 - 3 Bathrooms

2 - 3 Car Garage

A traditional home with a modern layout perfect for you and your family, The Lyndhurst is easy to call home. With 3 beds and 2 baths, an open-concept main living space. Enter in to find a charming front living room to greet you in and take a few steps into a hallway towards the bedrooms and bath. A spacious family room opens to the kitchen and the dining features large windows for plenty of natural light into your home. A large walk-in pantry and island in the kitchen provide you with the perfect space for prepping and cooking for family meals spent together at the dining table. Find the owner's suite near the great room with a spacious owner's bath and walk-in closet, which you'll enjoy most. If more space is needed, an optional finished basement will provide an additional 4 bedrooms, a bath, storage space, and a family room for turning into anything from a lounge space or children's playroom. Two of the bedrooms in the basement showcase walk-in closets.

Craftsman Farmhouse Traditional w/Stucco