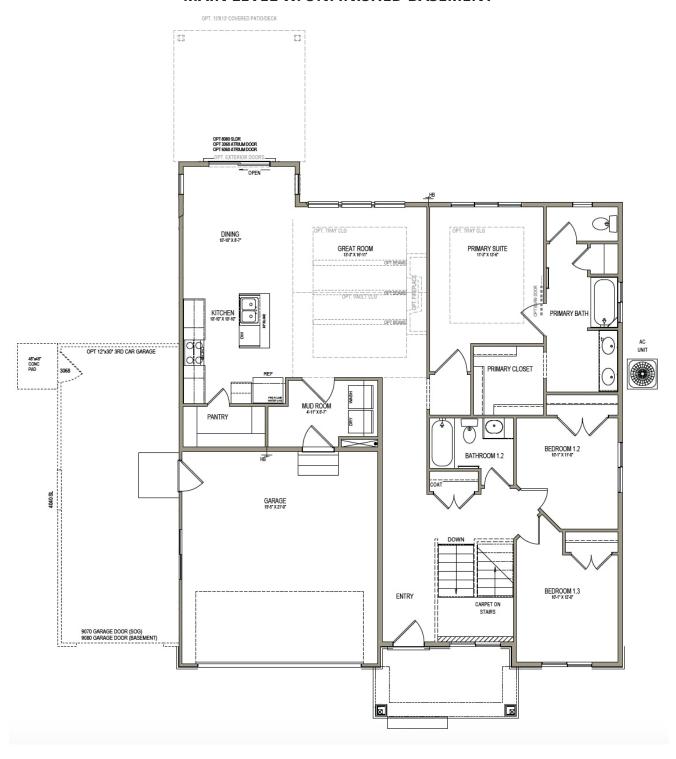

# Lyndhurst

3 Elevations Available

**3**,140 Total Sq.Ft.

1,626 Finished Sq.Ft.

3 - 7 Bedrooms

2 - 3 Bathrooms

2 - 3 Car Garage

A traditional home with a modern layout perfect for you and your family, The Lyndhurst is easy to call home. With 3 beds and 2 baths, an open-concept main living space. Enter in to find a charming front living room to greet you in and take a few steps into a hallway towards the bedrooms and bath. A spacious family room opens to the kitchen and the dining features large windows for plenty of natural light into your home. A large walk-in pantry and island in the kitchen provide you with the perfect space for prepping and cooking for family meals spent together at the dining table. Find the owner's suite near the great room with a spacious owner's bath and walk-in closet, which you'll enjoy most. If more space is needed, an optional finished basement will provide an additional 4 bedrooms, a bath, storage space, and a family room for turning into anything from a lounge space or children's playroom. Two of the bedrooms in the basement showcase walk-in closets.

#### MAIN LEVEL W/UNFINISHED BASEMENT