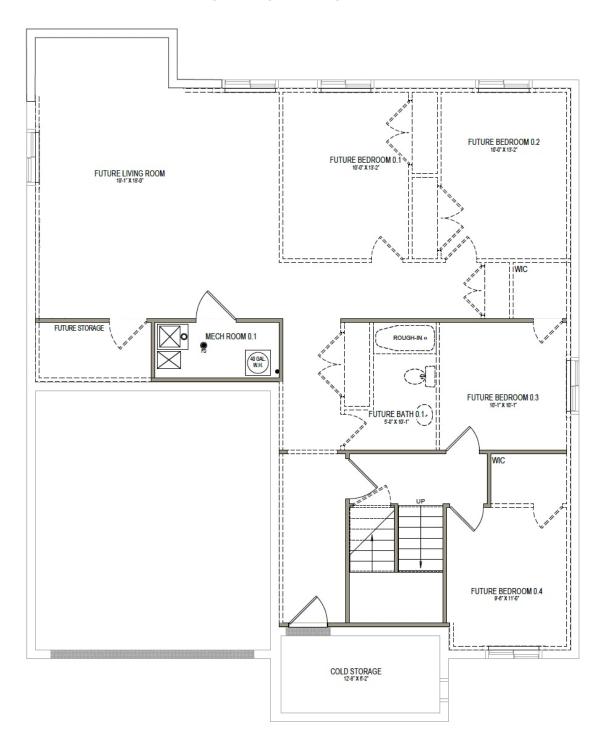

# Lyndhurst

3 Elevations Available

**3**,140 Total Sq.Ft.

1,626 Finished Sq.Ft.

3 - 7 Bedrooms

2 - 3 Bathrooms

2 - 3 Car Garage

A traditional home with a modern layout perfect for you and your family, The Lyndhurst is easy to call home. With 3 beds and 2 baths, an open-concept main living space. Enter in to find a charming front living room to greet you in and take a few steps into a hallway towards the bedrooms and bath. A spacious family room opens to the kitchen and the dining features large windows for plenty of natural light into your home. A large walk-in pantry and island in the kitchen provide you with the perfect space for prepping and cooking for family meals spent together at the dining table. Find the owner's suite near the great room with a spacious owner's bath and walk-in closet, which you'll enjoy most. If more space is needed, an optional finished basement will provide an additional 4 bedrooms, a bath, storage space, and a family room for turning into anything from a lounge space or children's playroom. Two of the bedrooms in the basement showcase walk-in closets.

#### **UNFINISHED BASEMENT**