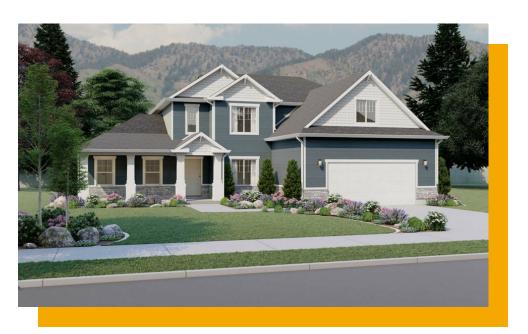

# Remington

3 Elevations Available

4,447 Total Sq.Ft.

2,876 Finished Sq.Ft.

4 - 8 Bedrooms

2.5 - 3 Bathrooms

📤 2 - 3 Car Garage

The breathtaking Remington 2-story floor plan is an open floor plan dream with 4 beds and 2.5 baths. Upon entry, you'll walk into the main living area with floor-to-ceiling windows bringing in plenty of natural light and beauty. A gourmet kitchen with easy access from the garage features a walk-in pantry and lots of counter space for your cooking needs. The open staircase gives this popular floor plan a spacious feel that can't be beaten. The owner's suite brings luxury and relaxation to another level with an owner's bath and a massive walk-in closet with windows. With an open to below loft space upstairs, bedrooms, with two featuring walk-in closets, and a bath. An optional finished basement provides additional living space, bedrooms, a bath, and storage. It's an option to have up to a total of 7 bedrooms and 3.5 bathrooms on this floor plan.

Craftsman Farmhouse Traditional w/Stucco