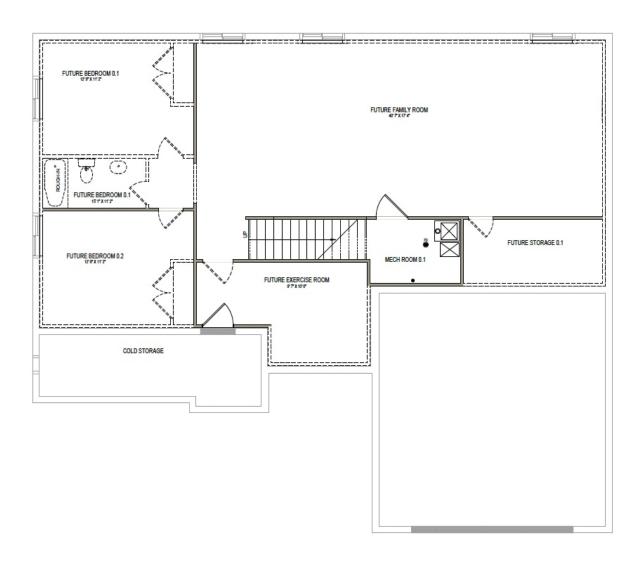

# Remington

3 Elevations Available

4,447 Total Sq.Ft.

2,876 Finished Sq.Ft.

4 - 8 Bedrooms

2.5 - 3 Bathrooms

📤 2 - 3 Car Garage

The breathtaking Remington 2-story floor plan is an open floor plan dream with 4 beds and 2.5 baths. Upon entry, you'll walk into the main living area with floor-to-ceiling windows bringing in plenty of natural light and beauty. A gourmet kitchen with easy access from the garage features a walk-in pantry and lots of counter space for your cooking needs. The open staircase gives this popular floor plan a spacious feel that can't be beaten. The owner's suite brings luxury and relaxation to another level with an owner's bath and a massive walk-in closet with windows. With an open to below loft space upstairs, bedrooms, with two featuring walk-in closets, and a bath. An optional finished basement provides additional living space, bedrooms, a bath, and storage. It's an option to have up to a total of 7 bedrooms and 3.5 bathrooms on this floor plan.

#### **UNFINISHED BASEMENT**