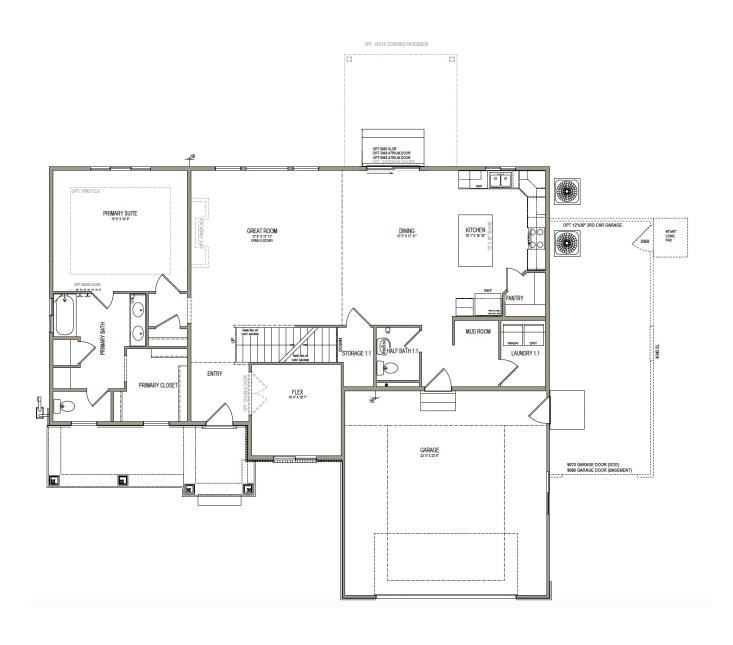

# Remington

3 Elevations Available

4,447 Total Sq.Ft.

2,876 Finished Sq.Ft.

4 - 8 Bedrooms

2.5 - 3 Bathrooms

📤 2 - 3 Car Garage

The breathtaking Remington 2-story floor plan is an open floor plan dream with 4 beds and 2.5 baths. Upon entry, you'll walk into the main living area with floor-to-ceiling windows bringing in plenty of natural light and beauty. A gourmet kitchen with easy access from the garage features a walk-in pantry and lots of counter space for your cooking needs. The open staircase gives this popular floor plan a spacious feel that can't be beaten. The owner's suite brings luxury and relaxation to another level with an owner's bath and a massive walk-in closet with windows. With an open to below loft space upstairs, bedrooms, with two featuring walk-in closets, and a bath. An optional finished basement provides additional living space, bedrooms, a bath, and storage. It's an option to have up to a total of 7 bedrooms and 3.5 bathrooms on this floor plan.

#### MAIN LEVEL W/ UNFINISHED BASEMENT