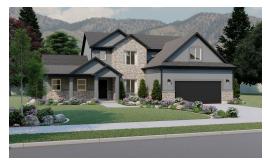

r plan dream with 4 beds and 2.5 baths. Upon entry, you'll walk into the main living area with floor-to-ceiling windows bringing in plenty of natural light and beauty. A gourmet kitchen with easy access from the garage features a walk-in pantry and lots of counter space for your cooking needs. The open staircase gives this popular floor plan a spacious feel that can't be beaten. The owner's suite brings luxury and relaxation to another level with an owner's bath and a massive walk-in closet with windows. With an open to below loft space upstairs, bedrooms, with two featuring walk-in closets, and a bath. An optional finished basement provides additional living space, bedrooms, a bath, and storage. It's an option to have up to a total of 7 bedrooms and 3.5 bathrooms on this floor plan.







Craftsman Farmhouse Traditional w/Stucco



#### MAIN LEVEL W/ UNFINISHED BASEMENT





#### **UPPER LEVEL**





#### **UNFINISHED BASEMENT**