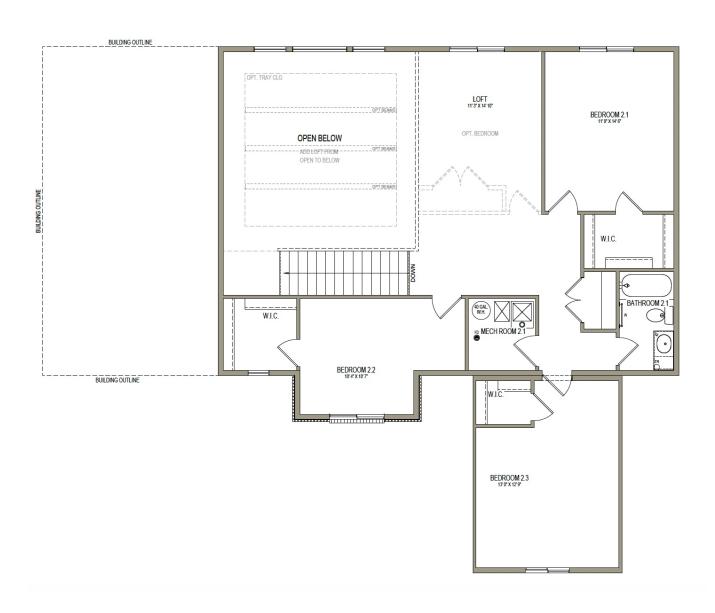

# Remington

3 Elevations Available

4,447 Total Sq.Ft.

2,876 Finished Sq.Ft.

4 - 8 Bedrooms

2.5 - 3 Bathrooms

📤 2 - 3 Car Garage

The breathtaking Remington 2-story floor plan is an open floor plan dream with 4 beds and 2.5 baths. Upon entry, you'll walk into the main living area with floor-to-ceiling windows bringing in plenty of natural light and beauty. A gourmet kitchen with easy access from the garage features a walk-in pantry and lots of counter space for your cooking needs. The open staircase gives this popular floor plan a spacious feel that can't be beaten. The owner's suite brings luxury and relaxation to another level with an owner's bath and a massive walk-in closet with windows. With an open to below loft space upstairs, bedrooms, with two featuring walk-in closets, and a bath. An optional finished basement provides additional living space, bedrooms, a bath, and storage. It's an option to have up to a total of 7 bedrooms and 3.5 bathrooms on this floor plan.

#### **UPPER LEVEL**