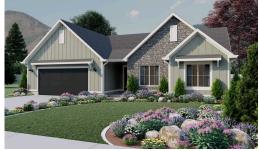

## Summerlyn

3 Elevations Available

**3**,805 Total Sq.Ft.

1,967 Finished Sq.Ft.

3 - 7 Bedrooms

2.5 - 3 Bathrooms

2 - 3 Car Garage

With a modern and functional design, The Summerlyn rambler is a fan favorite and for good reason. Featuring 3 beds and 2-2.5 baths, with an open-concept main living space. With an exquisite owner's suite, showcasing a spacious walk-in closet and owner's bath. Convenient closet space is also designed throughout. The gourmet kitchen includes a large walk-in pantry and a kitchen island for all your prepping and cooking needs. The dining and family room connect with the kitchen for you and your family to enjoy spending time together, whether cooking, eating, or watching movies. An optional basement creates up to an additional 4 beds, 1 bath, storage space, and a recreation room for a total of 7 beds and 3 baths.