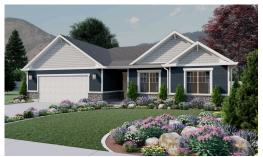

## Summerlyn

3 Elevations Available

**3**,805 Total Sq.Ft.

1,967 Finished Sq.Ft.

3 - 7 Bedrooms

2.5 - 3 Bathrooms

2 - 3 Car Garage

With a modern and functional design, The Summerlyn rambler is a fan favorite and for good reason. Featuring 3 beds and 2-2.5 baths, with an open-concept main living space. With an exquisite owner's suite, showcasing a spacious walk-in closet and owner's bath. Convenient closet space is also designed throughout. The gourmet kitchen includes a large walk-in pantry and a kitchen island for all your prepping and cooking needs. The dining and family room connect with the kitchen for you and your family to enjoy spending time together, whether cooking, eating, or watching movies. An optional basement creates up to an additional 4 beds, 1 bath, storage space, and a recreation room for a total of 7 beds and 3 baths.