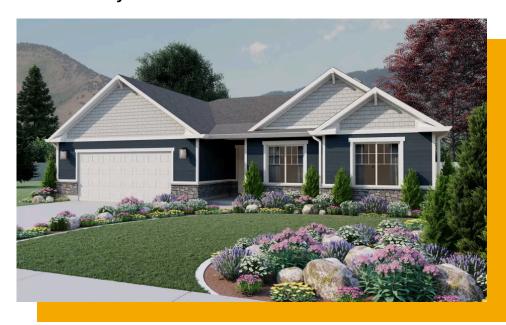

## Summerlyn

3 Elevations Available

**3**,805 Total Sq.Ft.

1,967 Finished Sq.Ft.

3 - 7 Bedrooms

2.5 - 3 Bathrooms

2 - 3 Car Garage

With a modern and functional design, The Summerlyn rambler is a fan favorite and for good reason. Featuring 3 beds and 2-2.5 baths, with an open-concept main living space. With an exquisite owner's suite, showcasing a spacious walk-in closet and owner's bath. Convenient closet space is also designed throughout. The gourmet kitchen includes a large walk-in pantry and a kitchen island for all your prepping and cooking needs. The dining and family room connect with the kitchen for you and your family to enjoy spending time together, whether cooking, eating, or watching movies. An optional basement creates up to an additional 4 beds, 1 bath, storage space, and a recreation room for a total of 7 beds and 3 baths.