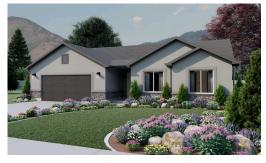

## Summerlyn

3 Elevations Available

**3**,805 Total Sq.Ft.

1,967 Finished Sq.Ft.

3 - 7 Bedrooms

2.5 - 3 Bathrooms

2 - 3 Car Garage

With a modern and functional design, The Summerlyn rambler is a fan favorite and for good reason. Featuring 3 beds and 2-2.5 baths, with an open-concept main living space. With an exquisite owner's suite, showcasing a spacious walk-in closet and owner's bath. Convenient closet space is also designed throughout. The gourmet kitchen includes a large walk-in pantry and a kitchen island for all your prepping and cooking needs. The dining and family room connect with the kitchen for you and your family to enjoy spending time together, whether cooking, eating, or watching movies. An optional basement creates up to an additional 4 beds, 1 bath, storage space, and a recreation room for a total of 7 beds and 3 baths.