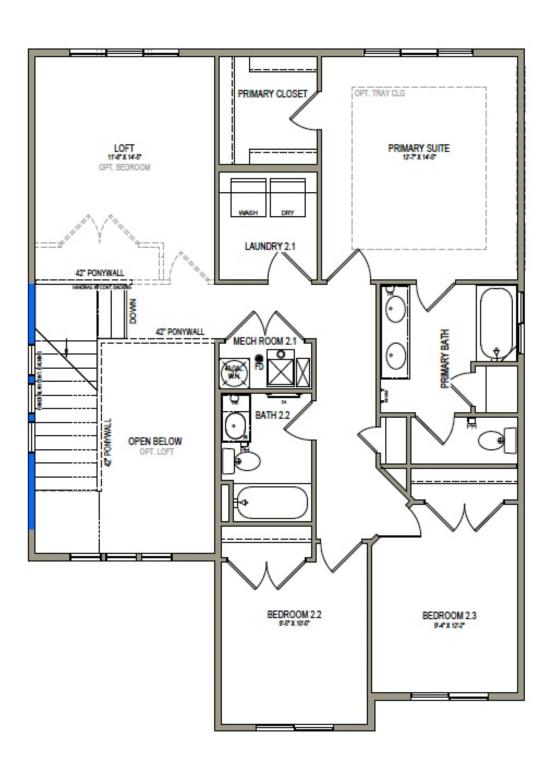

dison floor features 3 beds and 2.5 baths with an open-concept main living area. Featuring a large entrance welcomes you into the home. The flow from the family room into the kitchen and dining space make you feel right at home, with plenty of windows for natural light. A walk-in pantry in the kitchen provides lots of space for storing your kitchen essentials and food. Conveniently located off the garage is a mudroom and powder room. Step upstairs to discover a loft area near an open to below view of the front door, which creates an open and airy feel to the home you'll love. Feel ultimate relaxation when in your owner's suite with a walk-in closet and owner's bath. With two bedrooms, one with a walk-in closet, also upstairs.



Craftsman



# www.visionaryhomes.com

#### **UPPER LEVEL**



WINDOWS MAY NOT BE AVAILABLE WYSPD CAR GAR.



# www.visionaryhomes.com

### **MAIN LEVEL - SLAB ON GRADE**