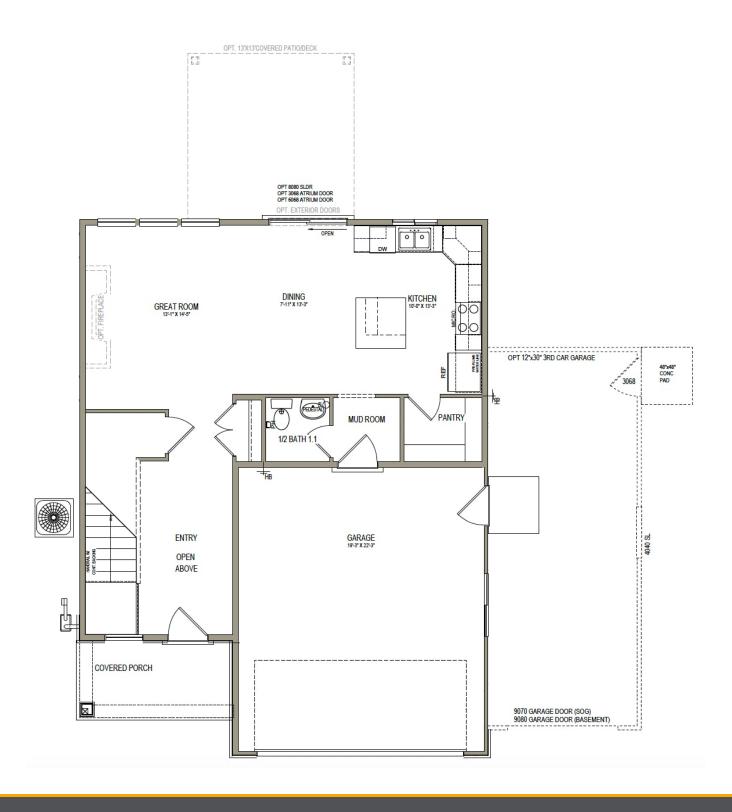

comes you into the home. The flow from the family room into the kitchen and dining space make you feel right at home, with plenty of windows for natural light. A walk-in pantry in the kitchen provides lots of space for storing your kitchen essentials and food. Conveniently located off the garage is a mudroom and powder room. Step upstairs to discover a loft area near an open to below view of the front door, which creates an open and airy feel to the home you'll love. Feel ultimate relaxation when in your owner's suite with a walk-in closet and owner's bath. With two bedrooms, one with a walk-in closet, also upstairs.



Craftsman



# www.visionaryhomes.com

#### **UPPER LEVEL**



WINDOWS MAY NOT BE AVAILABLE WYSPD CAR GAR.



# www.visionaryhomes.com

### **MAIN LEVEL - SLAB ON GRADE**