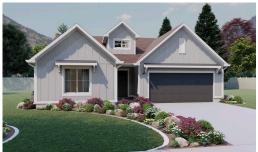

## **Auburn**

3 Elevations Available

**3**,556 Total Sq.Ft.

1,848 Finished Sq.Ft.

3 - 6 Bedrooms

2 - 3 Bathrooms

2 - 3 Car Garage

The Auburn rambler floor plan has 3 beds and 2 baths, creating the perfect living space for your family by having the bedrooms right off the entry and main living space. The owner's suite next to the great room includes an owner's bathroom with a walk-in closet to better fit your needs. A mudroom off the garage provides room for all your go-to necessities from keys to schoolbooks and shoes, with the laundry nearby. In the kitchen, you'll find a large walk-in pantry and an island with a sink for ultimate convenience. With the option as a slab-on-grade or including an unfinished basement.

Craftsman Farmhouse Traditional w/Stucco