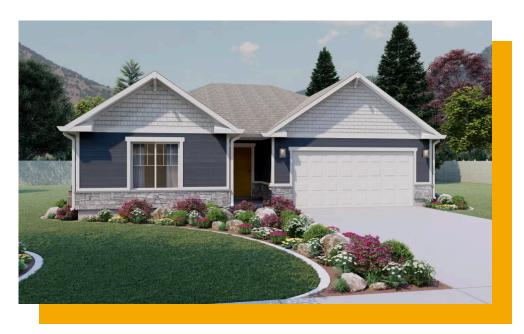

## **Auburn**

3 Elevations Available

**3**,556 Total Sq.Ft.

1,848 Finished Sq.Ft.

3 - 6 Bedrooms

2 - 3 Bathrooms

2 - 3 Car Garage

The Auburn rambler floor plan has 3 beds and 2 baths, creating the perfect living space for your family by having the bedrooms right off the entry and main living space. The owner's suite next to the great room includes an owner's bathroom with a walk-in closet to better fit your needs. A mudroom off the garage provides room for all your go-to necessities from keys to schoolbooks and shoes, with the laundry nearby. In the kitchen, you'll find a large walk-in pantry and an island with a sink for ultimate convenience. With the option as a slab-on-grade or including an unfinished basement.