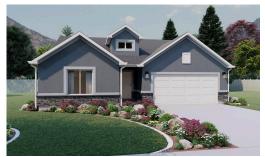

## **Auburn**

3 Elevations Available

**3**,556 Total Sq.Ft.

1,848 Finished Sq.Ft.

3 - 6 Bedrooms

2 - 3 Bathrooms

2 - 3 Car Garage

The Auburn rambler floor plan has 3 beds and 2 baths, creating the perfect living space for your family by having the bedrooms right off the entry and main living space. The owner's suite next to the great room includes an owner's bathroom with a walk-in closet to better fit your needs. A mudroom off the garage provides room for all your go-to necessities from keys to schoolbooks and shoes, with the laundry nearby. In the kitchen, you'll find a large walk-in pantry and an island with a sink for ultimate convenience. With the option as a slab-on-grade or including an unfinished basement.

Craftsman Farmhouse Traditional w/Stucco