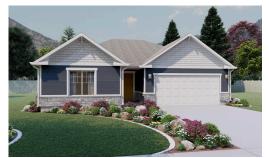

## **Auburn**

3 Elevations Available

**3**,556 Total Sq.Ft.

1,848 Finished Sq.Ft.

3 - 6 Bedrooms

2 - 3 Bathrooms

2 - 3 Car Garage

The Auburn rambler floor plan has 3 beds and 2 baths, creating the perfect living space for your family by having the bedrooms right off the entry and main living space. The owner's suite next to the great room includes an owner's bathroom with a walk-in closet to better fit your needs. A mudroom off the garage provides room for all your go-to necessities from keys to schoolbooks and shoes, with the laundry nearby. In the kitchen, you'll find a large walk-in pantry and an island with a sink for ultimate convenience. With the option as a slab-on-grade or including an unfinished basement.

Craftsman Farmhouse Traditional w/Stucco