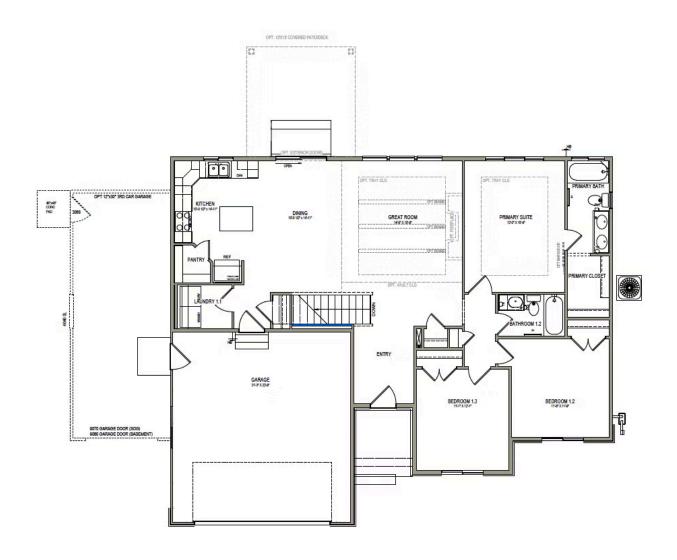

# **Fairview**

3 Elevations Available

**2**,961 Total Sq.Ft.

1,540 Finished Sq.Ft.

3 - 6 Bedrooms

2 - 3 Bathrooms

2 - 3 Car Garage

Let The Fairview invite you in as you'll be greeted by a spacious entry to the great room that is open to the dining and kitchen space. With a total of 3 bedrooms and 2 baths. On one side of the rambler home, you'll discover two bedrooms, a full bath, and a breathtaking owner's suite with a large walk-in closet and bathroom.

#### MAIN LEVEL W/ UNFINISHED BASEMENT