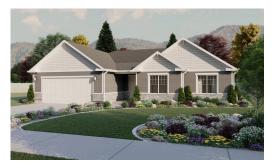

### www.visionaryhomes.com



# **Fairview**

3 Elevations Available

**2**,961 Total Sq.Ft.

1,540 Finished Sq.Ft.

3 - 6 Bedrooms

2 - 3 Bathrooms

2 - 3 Car Garage

Let The Fairview invite you in as you'll be greeted by a spacious entry to the great room that is open to the dining and kitchen space. With a total of 3 bedrooms and 2 baths. On one side of the rambler home, you'll discover two bedrooms, a full bath, and a breathtaking owner's suite with a large walk-in closet and bathroom.







Craftsman Farmhouse Traditional w/Stucco



## www.visionaryhomes.com

#### MAIN LEVEL W/ UNFINISHED BASEMENT





## www.visionaryhomes.com

#### **UNFINISHED BASEMENT**