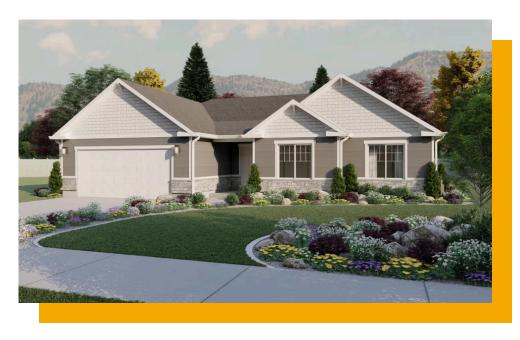

# **Fairview**

3 Elevations Available

**2**,961 Total Sq.Ft.

1,540 Finished Sq.Ft.

3 - 6 Bedrooms

2 - 3 Bathrooms

2 - 3 Car Garage

Let The Fairview invite you in as you'll be greeted by a spacious entry to the great room that is open to the dining and kitchen space. With a total of 3 bedrooms and 2 baths. On one side of the rambler home, you'll discover two bedrooms, a full bath, and a breathtaking owner's suite with a large walk-in closet and bathroom.