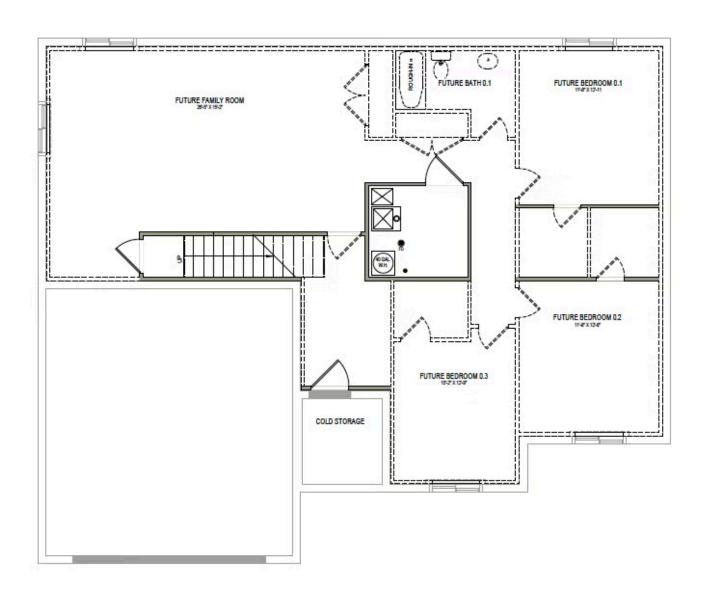

### www.visionaryhomes.com



# **Fairview**

3 Elevations Available

**2**,961 Total Sq.Ft.

1,540 Finished Sq.Ft.

3 - 6 Bedrooms

2 - 3 Bathrooms

2 - 3 Car Garage

Let The Fairview invite you in as you'll be greeted by a spacious entry to the great room that is open to the dining and kitchen space. With a total of 3 bedrooms and 2 baths. On one side of the rambler home, you'll discover two bedrooms, a full bath, and a breathtaking owner's suite with a large walk-in closet and bathroom.







Craftsman Farmhouse Traditional w/Stucco



## www.visionaryhomes.com

#### MAIN LEVEL W/ UNFINISHED BASEMENT





## www.visionaryhomes.com

#### **UNFINISHED BASEMENT**