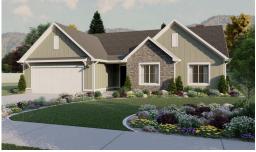

### www.visionaryhomes.com



# **Fairview**

3 Elevations Available

**2**,961 Total Sq.Ft.

1,540 Finished Sq.Ft.

3 - 6 Bedrooms

2 - 3 Bathrooms

2 - 3 Car Garage

Let The Fairview invite you in as you'll be greeted by a spacious entry to the great room that is open to the dining and kitchen space. With a total of 3 bedrooms and 2 baths. On one side of the rambler home, you'll discover two bedrooms, a full bath, and a breathtaking owner's suite with a large walk-in closet and bathroom.







Craftsman Farmhouse Traditional w/Stucco



## www.visionaryhomes.com

#### MAIN LEVEL W/ UNFINISHED BASEMENT





## www.visionaryhomes.com

#### **UNFINISHED BASEMENT**