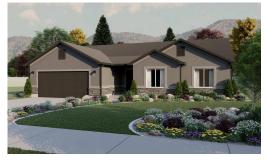

### www.visionaryhomes.com



# **Fairview**

3 Elevations Available

**2**,961 Total Sq.Ft.

1,540 Finished Sq.Ft.

3 - 6 Bedrooms

2 - 3 Bathrooms

2 - 3 Car Garage

Let The Fairview invite you in as you'll be greeted by a spacious entry to the great room that is open to the dining and kitchen space. With a total of 3 bedrooms and 2 baths. On one side of the rambler home, you'll discover two bedrooms, a full bath, and a breathtaking owner's suite with a large walk-in closet and bathroom.







Craftsman Farmhouse Traditional w/Stucco



## www.visionaryhomes.com

#### MAIN LEVEL W/ UNFINISHED BASEMENT





## www.visionaryhomes.com

#### **UNFINISHED BASEMENT**