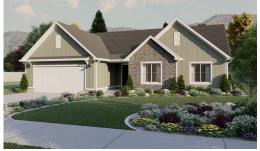

# **Fairview**

3 Elevations Available

**2**,961 Total Sq.Ft.

1,540 Finished Sq.Ft.

3 - 6 Bedrooms

2 - 3 Bathrooms

2 - 3 Car Garage

Let The Fairview invite you in as you'll be greeted by a spacious entry to the great room that is open to the dining and kitchen space. With a total of 3 bedrooms and 2 baths. On one side of the rambler home, you'll discover two bedrooms, a full bath, and a breathtaking owner's suite with a large walk-in closet and bathroom.