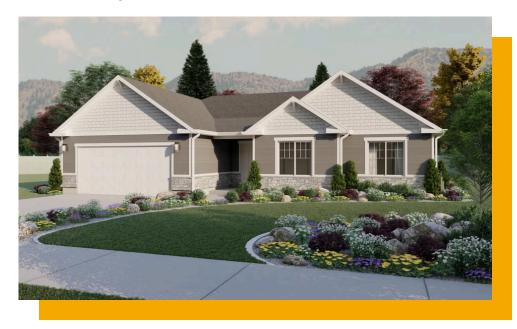

# **Fairview**

3 Elevations Available

**2**,961 Total Sq.Ft.

1,540 Finished Sq.Ft.

3 - 6 Bedrooms

2 - 3 Bathrooms

2 - 3 Car Garage

Let The Fairview invite you in as you'll be greeted by a spacious entry to the great room that is open to the dining and kitchen space. With a total of 3 bedrooms and 2 baths. On one side of the rambler home, you'll discover two bedrooms, a full bath, and a breathtaking owner's suite with a large walk-in closet and bathroom.