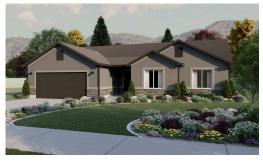

# **Fairview**

3 Elevations Available

**2**,961 Total Sq.Ft.

1,540 Finished Sq.Ft.

3 - 6 Bedrooms

2 - 3 Bathrooms

2 - 3 Car Garage

Let The Fairview invite you in as you'll be greeted by a spacious entry to the great room that is open to the dining and kitchen space. With a total of 3 bedrooms and 2 baths. On one side of the rambler home, you'll discover two bedrooms, a full bath, and a breathtaking owner's suite with a large walk-in closet and bathroom.