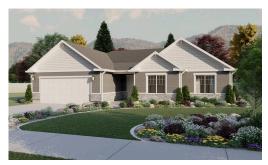

# **Fairview**

3 Elevations Available

**2**,961 Total Sq.Ft.

1,540 Finished Sq.Ft.

3 - 6 Bedrooms

2 - 3 Bathrooms

2 - 3 Car Garage

Let The Fairview invite you in as you'll be greeted by a spacious entry to the great room that is open to the dining and kitchen space. With a total of 3 bedrooms and 2 baths. On one side of the rambler home, you'll discover two bedrooms, a full bath, and a breathtaking owner's suite with a large walk-in closet and bathroom.