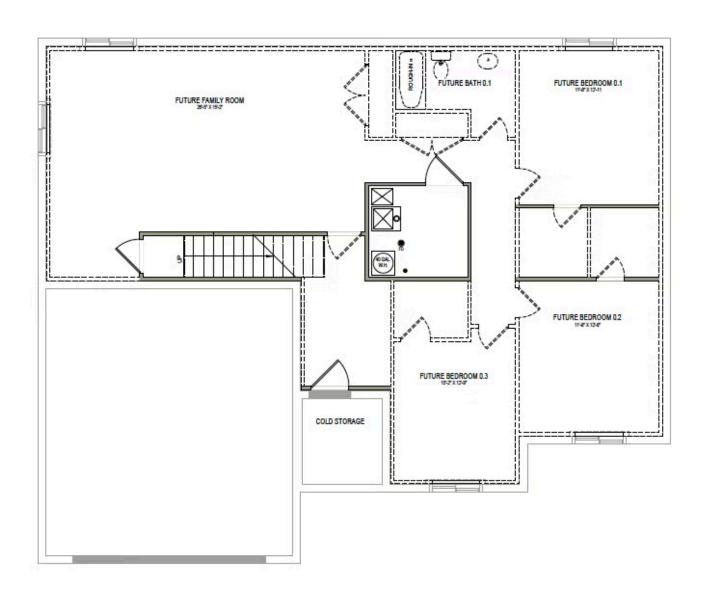

## www.visionaryhomes.com



# **Fairview**

3 Elevations Available

**2**,961 Total Sq.Ft.

1,540 Finished Sq.Ft.

3 - 6 Bedrooms

2 - 3 Bathrooms

2 - 3 Car Garage

Let The Fairview invite you in as you'll be greeted by a spacious entry to the great room that is open to the dining and kitchen space. With a total of 3 bedrooms and 2 baths. On one side of the rambler home, you'll discover two bedrooms, a full bath, and a breathtaking owner's suite with a large walk-in closet and bathroom.









## www.visionaryhomes.com

### MAIN LEVEL W/ UNFINISHED BASEMENT





## www.visionaryhomes.com

#### **UNFINISHED BASEMENT**