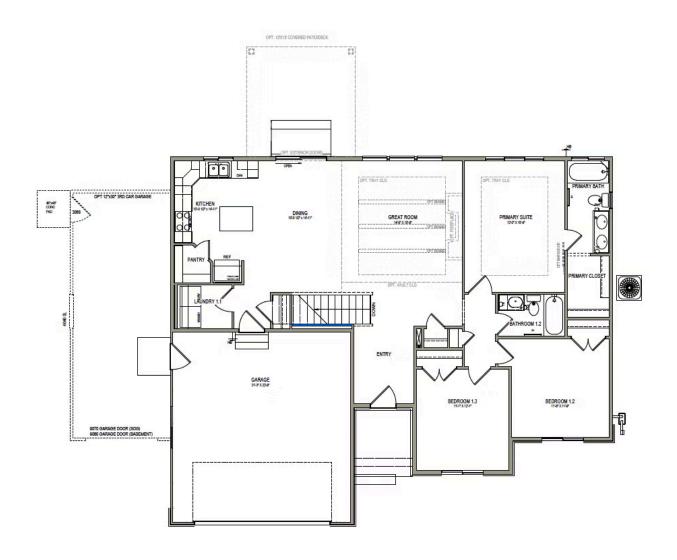

# **Fairview**

3 Elevations Available

**2**,961 Total Sq.Ft.

1,540 Finished Sq.Ft.

3 - 6 Bedrooms

2 - 3 Bathrooms

2 - 3 Car Garage

Let The Fairview invite you in as you'll be greeted by a spacious entry to the great room that is open to the dining and kitchen space. With a total of 3 bedrooms and 2 baths. On one side of the rambler home, you'll discover two bedrooms, a full bath, and a breathtaking owner's suite with a large walk-in closet and bathroom.

### MAIN LEVEL W/ UNFINISHED BASEMENT