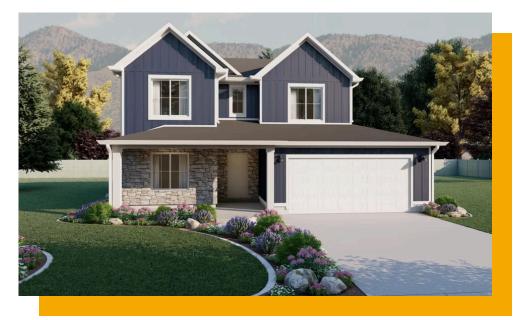

## www.visionaryhomes.com

Glendale3 Elevations Available3,275 Total Sq.Ft.2,230 Finished Sq.Ft.3 - 7 Bedrooms2.5 - 3 Bathrooms2 - 3 Car Garage

With a stylish exterior and functional design, our Glendale floor plan is a charmer. Off the main entry, you'll discover a flex room and stairs leading to all the bedrooms upstairs. The main floor includes a large great room, dining, kitchen, and mudroom with a half bath. Upstairs hosts a spacious loft area, laundry room, two bedrooms, and the owner's suite with an owner's bathroom and large walk-in closet. With the option as a slab-on-grade or including an unfinished basement.