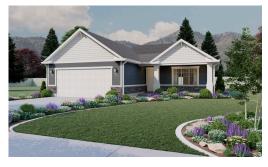

# **Hawthorne**

3 Elevations Available

**2**,442 Total Sq.Ft.

1,268 Finished Sq.Ft.

2 - 5 Bedrooms

2 - 3 Bathrooms

2 Car Garage

The Hawthorne features an open and airy great room, kitchen, and dining area on the main floor, making it perfect for entertaining. The main floor includes a spacious owner's suite with a luxurious bath. A convenient laundry room and an additional bedroom are also located on the main floor. The Hawthorne offers a slab-on-grade foundation, or an unfinished basement, making it suitable for a variety of lifestyles. With 4 different exterior elevations to choose from, the Hawthorne is a stylish and functional rambler that is sure to meet all of your needs.