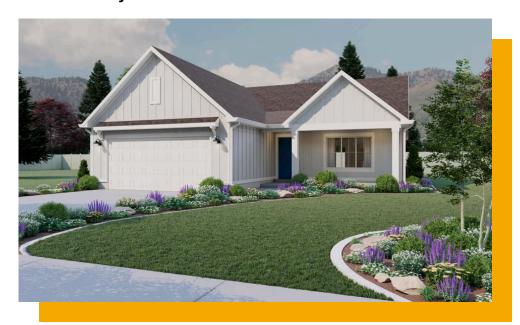

# **Hawthorne**

3 Elevations Available

**2**,442 Total Sq.Ft.

1,268 Finished Sq.Ft.

2 - 5 Bedrooms

2 - 3 Bathrooms

2 Car Garage

The Hawthorne features an open and airy great room, kitchen, and dining area on the main floor, making it perfect for entertaining. The main floor includes a spacious owner's suite with a luxurious bath. A convenient laundry room and an additional bedroom are also located on the main floor. The Hawthorne offers a slab-on-grade foundation, or an unfinished basement, making it suitable for a variety of lifestyles. With 4 different exterior elevations to choose from, the Hawthorne is a stylish and functional rambler that is sure to meet all of your needs.