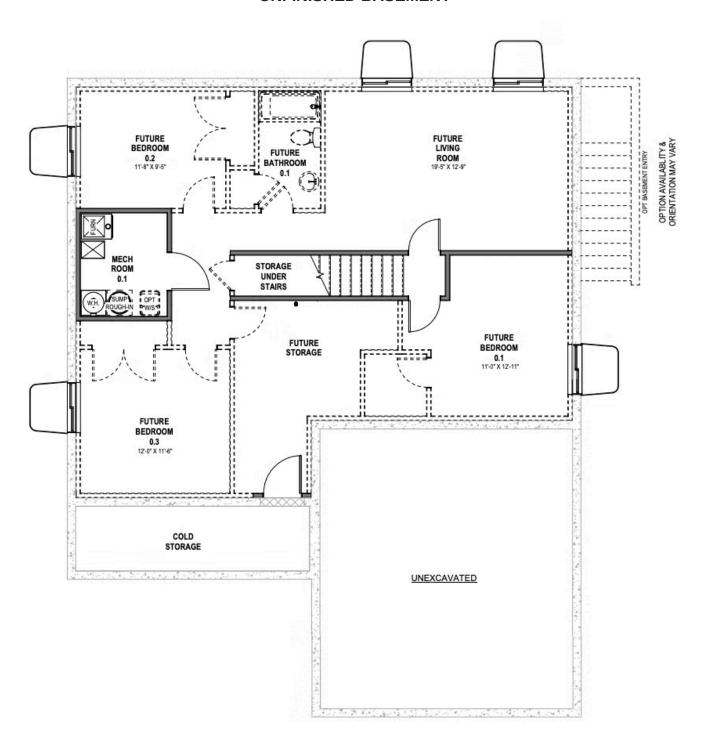

# **Hawthorne**

3 Elevations Available

**2**,442 Total Sq.Ft.

1,268 Finished Sq.Ft.

2 - 5 Bedrooms

2 - 3 Bathrooms

2 Car Garage

The Hawthorne features an open and airy great room, kitchen, and dining area on the main floor, making it perfect for entertaining. The main floor includes a spacious owner's suite with a luxurious bath. A convenient laundry room and an additional bedroom are also located on the main floor. The Hawthorne offers a slab-on-grade foundation, or an unfinished basement, making it suitable for a variety of lifestyles. With 4 different exterior elevations to choose from, the Hawthorne is a stylish and functional rambler that is sure to meet all of your needs.

#### **UNFINISHED BASEMENT**