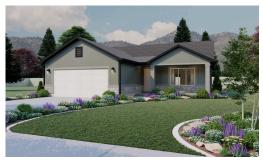

# **Hawthorne**

3 Elevations Available

**2**,442 Total Sq.Ft.

1,268 Finished Sq.Ft.

2 - 5 Bedrooms

2 - 3 Bathrooms

2 Car Garage

The Hawthorne features an open and airy great room, kitchen, and dining area on the main floor, making it perfect for entertaining. The main floor includes a spacious owner's suite with a luxurious bath. A convenient laundry room and an additional bedroom are also located on the main floor. The Hawthorne offers a slab-on-grade foundation, or an unfinished basement, making it suitable for a variety of lifestyles. With 4 different exterior elevations to choose from, the Hawthorne is a stylish and functional rambler that is sure to meet all of your needs.