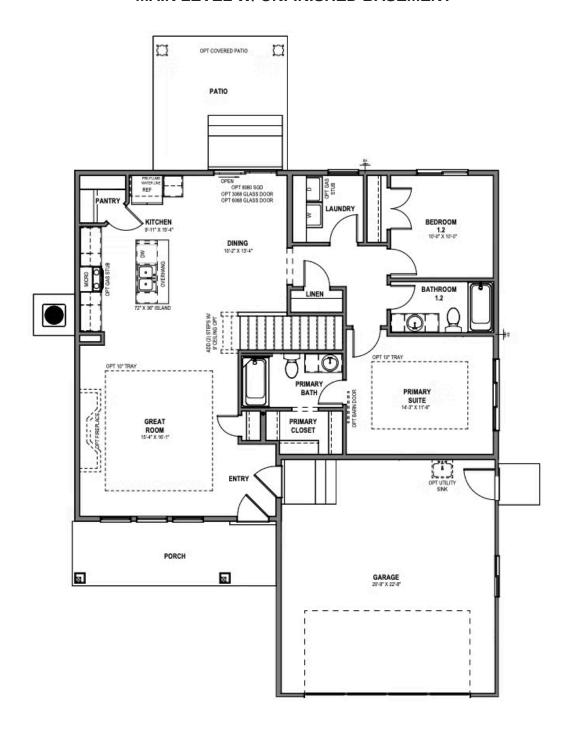

# **Hawthorne**

3 Elevations Available

**2**,442 Total Sq.Ft.

1,268 Finished Sq.Ft.

2 - 5 Bedrooms

2 - 3 Bathrooms

2 Car Garage

The Hawthorne features an open and airy great room, kitchen, and dining area on the main floor, making it perfect for entertaining. The main floor includes a spacious owner's suite with a luxurious bath. A convenient laundry room and an additional bedroom are also located on the main floor. The Hawthorne offers a slab-on-grade foundation, or an unfinished basement, making it suitable for a variety of lifestyles. With 4 different exterior elevations to choose from, the Hawthorne is a stylish and functional rambler that is sure to meet all of your needs.

#### MAIN LEVEL W/ UNFINISHED BASEMENT