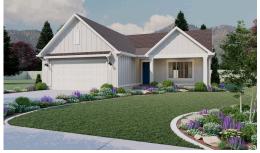

# **Hawthorne**

3 Elevations Available

**2**,442 Total Sq.Ft.

1,268 Finished Sq.Ft.

2 - 5 Bedrooms

2 - 3 Bathrooms

2 Car Garage

The Hawthorne features an open and airy great room, kitchen, and dining area on the main floor, making it perfect for entertaining. The main floor includes a spacious owner's suite with a luxurious bath. A convenient laundry room and an additional bedroom are also located on the main floor. The Hawthorne offers a slab-on-grade foundation, or an unfinished basement, making it suitable for a variety of lifestyles. With 4 different exterior elevations to choose from, the Hawthorne is a stylish and functional rambler that is sure to meet all of your needs.