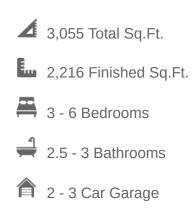

## Springhill

3 Elevations Available

With a classic interior and exterior design, you and your family will love The Springhill 2-story floor plan. Featuring 3 beds and 2.5 baths, with an open-concept layout on the main level. Gather with family in the family room, kitchen, or dining area for movie nights, dinners spent together, and cooking. A spacious owner's suite upstairs with an owner's bath and large walk-in closet provide the perfect space to relax and unwind. The staircase open to below brings in additional light to the loft space upstairs, near the bedrooms, with a walk-in closet for storing anything from board games to extra towels and blankets. With the option as a slab-on-grade or including an unfinished basement.