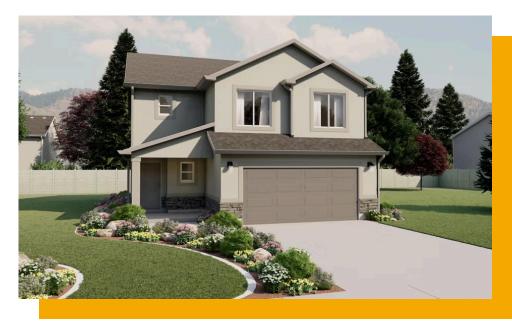

## Springhill

3 Elevations Available

With a classic interior and exterior design, you and your family will love The Springhill 2-story floor plan. Featuring 3 beds and 2.5 baths, with an open-concept layout on the main level. Gather with family in the family room, kitchen, or dining area for movie nights, dinners spent together, and cooking. A spacious owner's suite upstairs with an owner's bath and large walk-in closet provide the perfect space to relax and unwind. The staircase open to below brings in additional light to the loft space upstairs, near the bedrooms, with a walk-in closet for storing anything from board games to extra towels and blankets. With the option as a slab-on-grade or including an unfinished basement.