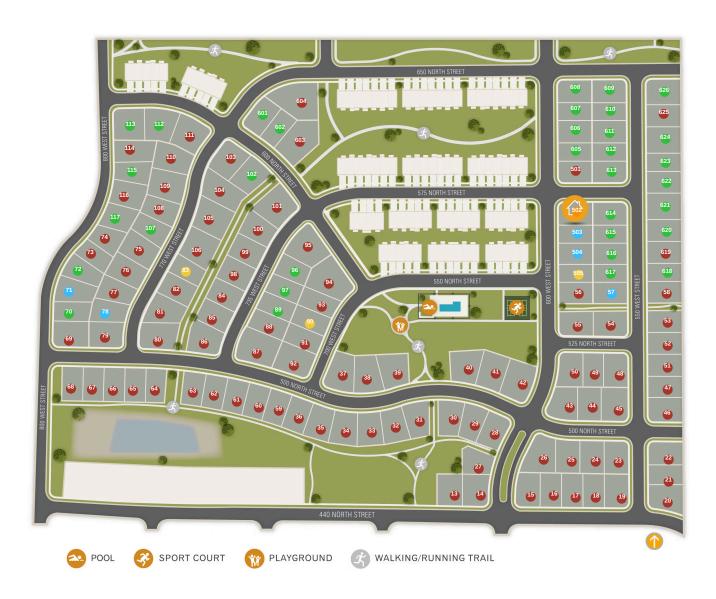

#### www.visionaryhomes.com

Available Quick Move-in Model Home Future Lot Sold

| Lot # | Address                               | Lot Size   | Status        | Lot Premium |
|-------|---------------------------------------|------------|---------------|-------------|
| 57    | 547 North 550 West                    | 0.13 Acres | Spec For Sale |             |
| 71    | 544 North 800 West                    | 0.15 Acres | Spec For Sale |             |
| 78    | 527 North 770 West                    | 0.13 Acres | Spec For Sale |             |
| 502   | The Village at Fox Meadows Model Home |            | Model Home    |             |
| 503   | 572 North 600 West                    |            | Spec For Sale |             |
| 504   | 570 North 600 West                    |            | Spec For Sale |             |
| 70    | 528 N 800 W                           | 0.13 Acres | Lot Available |             |
| 72    | 556 N 800 W                           | 0.14 Acres | Lot Available |             |
| 89    | 542 N 735 W                           | 0.12 Acres | Lot Available |             |
| 96    | 559 N 735 W                           | 0.12 Acres | Lot Available |             |
| 97    | 550 N 735 W                           | 0.12 Acres | Lot Available |             |

| Lot # | Address            | Lot Size   | Status        | Lot Premium |
|-------|--------------------|------------|---------------|-------------|
| 102   | 750 W 600 N        | 0.16 Acres | Lot Available |             |
| 107   | 573 N 770 W        | 0.14 Acres | Lot Available |             |
| 112   | 784 W 600 N        | 0.17 Acres | Lot Available |             |
| 113   | 598 N 800 W        | 0.17 Acres | Lot Available |             |
| 115   | 582 N 800 W        | 0.13 Acres | Lot Available |             |
| 117   | 574 N 800 W        | 0.14 Acres | Lot Available |             |
| 601   | 747 West 600 North | 0.14 Acres | Lot Available |             |
| 602   | 741 West 600 North | 0.12 Acres | Lot Available |             |
| 605   | 586 North 600 West | 0.11 Acres | Lot Available |             |
| 606   | 602 North 600 West | 0.13 Acres | Lot Available |             |
| 607   | 618 North 600 West | 0.11 Acres | Lot Available |             |

| Lot # | Address            | Lot Size   | Status        | Lot Premium |
|-------|--------------------|------------|---------------|-------------|
| 608   | 634 North 600 West | 0.13 Acres | Lot Available |             |
| 609   | 645 North 550 West | 0.13 Acres | Lot Available |             |
| 610   | 635 North 550 West | 0.11 Acres | Lot Available |             |
| 611   | 623 North 550 West | 0.13 Acres | Lot Available |             |
| 612   | 613 North 550 West | 0.11 Acres | Lot Available |             |
| 613   | 601 North 550 West | 0.13 Acres | Lot Available |             |
| 614   | 591 North 550 West | 0.13 Acres | Lot Available |             |
| 615   | 579 North 550 West | 0.11 Acres | Lot Available |             |
| 616   | 569 North 550 West | 0.13 Acres | Lot Available |             |
| 617   | 557 North 550 West | 0.11 Acres | Lot Available |             |
| 618   | 556 North 550 West | 0.11 Acres | Lot Available |             |

| Lot # | Address            | Lot Size   | Status        | Lot Premium |
|-------|--------------------|------------|---------------|-------------|
| 620   | 578 North 550 West | 0.13 Acres | Lot Available |             |
| 621   | 590 North 550 West | 0.16 Acres | Lot Available | \$9,000     |
| 622   | 600 North 550 West | 0.13 Acres | Lot Available |             |
| 623   | 612 North 550 West | 0.11 Acres | Lot Available |             |
| 624   | 622 North 550 West | 0.16 Acres | Lot Available | \$11,000    |
| 626   | 644 North 550 West | 0.18 Acres | Lot Available | \$10,000    |
| 83    | 560 N 770 W        | 0.12 Acres | Future Lot    |             |
| 90    | 535 N 700 W        | 0.13 Acres | Future Lot    |             |
| 505   | 568 North 600 West |            | Future Lot    |             |
| 13    | 617 W 440 N        | 0.14 Acres | Sold          | \$3,500     |
| 14    | 607 W 440 N        | 0.14 Acres | Sold          | \$2,500     |

| Lot # | Address     | Lot Size   | Status | Lot Premium |
|-------|-------------|------------|--------|-------------|
| 15    | 593 W 440 N | 0.14 Acres | Sold   | \$2,500     |
| 16    | 587 W 440 N | 0.14 Acres | Sold   |             |
| 17    | 579 W 440 N | 0.13 Acres | Sold   |             |
| 18    | 567 W 440 N | 0.13 Acres | Sold   | \$2,000     |
| 19    | 555 W 440 N | 0.14 Acres | Sold   | \$2,000     |
| 20    | 456 N 550 W | 0.14 Acres | Sold   |             |
| 21    | 474 N 550 W | 0.12 Acres | Sold   | \$3,000     |
| 22    | 498 N 550 W | 0.14 Acres | Sold   | \$3,000     |
| 23    | 552 W 500 N | 0.14 Acres | Sold   | \$2,000     |
| 24    | 560 W 500 N | 0.14 Acres | Sold   | \$2,000     |
| 25    | 574 W 500 N | 0.14 Acres | Sold   | \$2,000     |

| Lot # | Address     | Lot Size   | Status | Lot Premium |
|-------|-------------|------------|--------|-------------|
| 26    | 590 W 500 N | 0.19 Acres | Sold   |             |
| 27    | 471 N 600 W | 0.13 Acres | Sold   | \$5,000     |
| 28    | 604 W 500 N | 0.14 Acres | Sold   |             |
| 29    | 612 W 500 N | 0.14 Acres | Sold   | \$2,000     |
| 30    | 620 W 500 N | 0.14 Acres | Sold   | \$2,000     |
| 31    | 628 W 500 N | 0.15 Acres | Sold   | \$2,000     |
| 32    | 638 W 500 N | 0.15 Acres | Sold   | \$2,000     |
| 33    | 646 W 500 N | 0.15 Acres | Sold   | \$2,000     |
| 34    | 660 W 500 N | 0.15 Acres | Sold   | \$2,000     |
| 35    | 676 W 500 N | 0.15 Acres | Sold   | \$2,000     |
| 36    | 690 W 500 N | 0.13 Acres | Sold   | \$2,000     |

| Lot # | Address     | Lot Size   | Status | Lot Premium |
|-------|-------------|------------|--------|-------------|
| 37    | 681 W 500 N | 0.17 Acres | Sold   | \$6,000     |
| 38    | 647 W 500 N | 0.17 Acres | Sold   | \$6,000     |
| 39    | 631 W 500 N | 0.17 Acres | Sold   | \$6,500     |
| 40    | 615 W 500 N | 0.17 Acres | Sold   | \$6,500     |
| 41    | 609 W 500 N | 0.17 Acres | Sold   | \$6,000     |
| 42    | 603 W 500 N | 0.19 Acres | Sold   | \$2,000     |
| 43    | 597 W 500 N | 0.15 Acres | Sold   | \$3,000     |
| 44    | 563 W 500 N | 0.14 Acres | Sold   | \$3,000     |
| 45    | 551 W 500 N | 0.14 Acres | Sold   | \$3,000     |
| 46    | 502 N 550 W | 0.14 Acres | Sold   | \$3,500     |
| 47    | 516 N 550 W | 0.14 Acres | Sold   | \$3,000     |